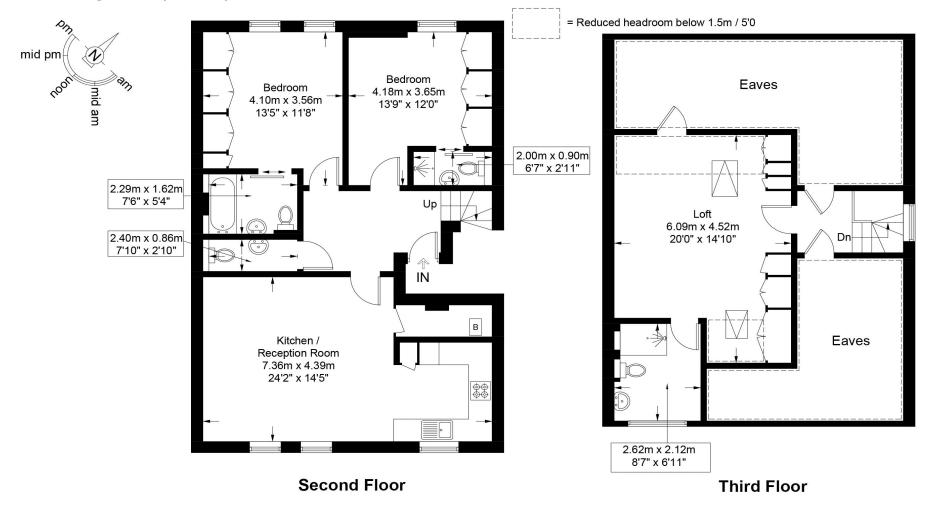

A newly refurbished and exquisitely designed three bedroom duplex apartment, ideally situated in close proximity to West Hampstead station underground and Thameslink station. This thoughtfully crafted property boasts a range of appealing features that will leave you captivated. Step into the spacious interior, where an exceptional combination of modern aesthetics and practical design awaits. The generously sized open kitchen/reception plan room equipped with modern appliances and plenty of storage to meet your culinary needs, offers a versatile relaxation space for and entertainment. The high ceilings add an element of grandeur and light to the room, creating an inviting atmosphere. The three welldouble appointed bedrooms. providing ample space for personal comfort or for hosting quests. Meanwhile, the three modern bathroom suites offers (two ensuite) a tranquil retreat, featuring contemporary fixtures and a stylish ambiance. Situated on Priory Road, this property enjoys a prime location just off the iconic Abbey Road.

## Priory Road, NW6

**Restricted Height** = 456 sq ft / 42.4 sq m

This plan is for layout guidance only and is not drawn to scale unless stated. All dimensions, including windows, doors, and the Total Gross Internal Area (GIA), are approximate. For precise measurements, please consult a qualified architect or surveyor before making any decisions based on this plan.