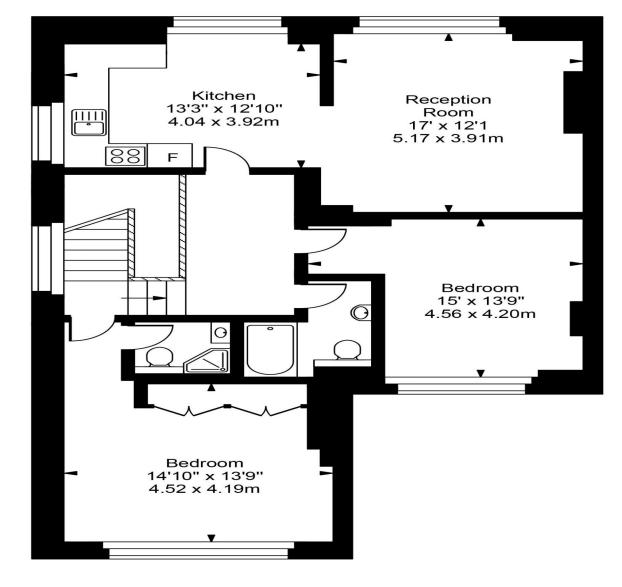

## **Bracknell Gardens**

Approx Gross Internal Area

1223 Sq Ft - 113.65 Sq M

For Illustration Purposes Only - Not To Scale Floor plan by www.creativeplanetlk.com