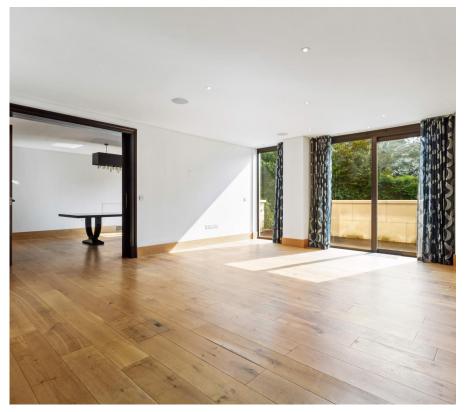

Available immediately is this exquisite 4-Bedroom Apartment in St. John's Wood.

Discover this stunning lateral apartment, boasting over 3,100 sq. ft. of elegant living space with direct garden access. Situated on the first floor of a prestigious portered development, this property offers an exceptional blend of luxury and convenience.

Upon entering, you are greeted by a spacious hallway and beautifully appointed kitchen/dining room, ideal for both everyday dining and entertaining. The reception room and formal dining area both feature doors that open onto a private patio, creating a seamless indoor-outdoor living experience.