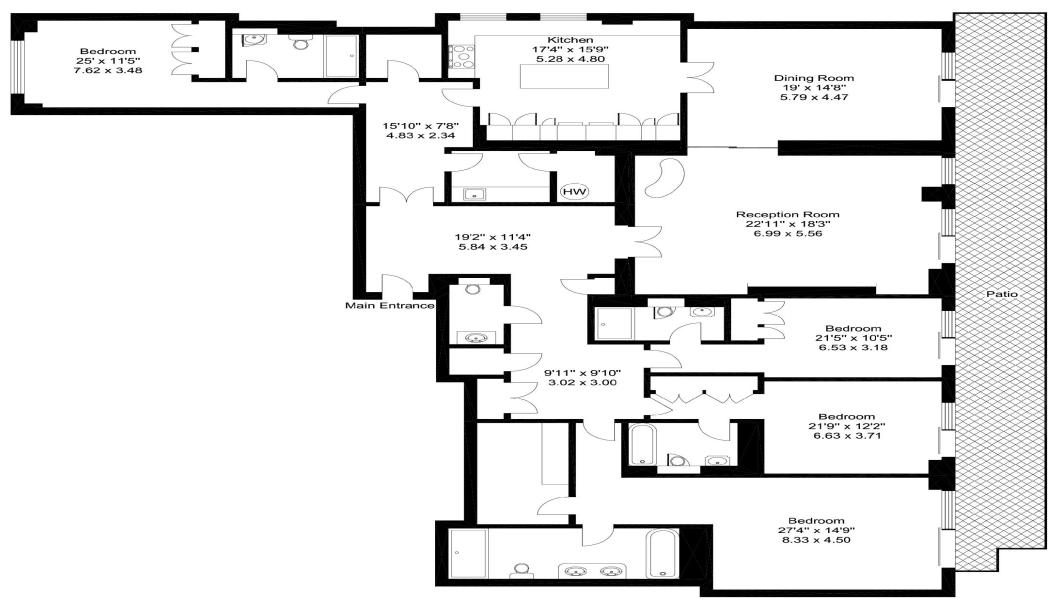

## **Embassy Court, NW8**

289 sq m (3,112 sq ft)

For identification purposes only. Not to scale © Redinventory 2017.

First Floor

Upon entering, you are greeted by a spacious hallway and beautifully appointed kitchen/dining room, ideal for both everyday dining and entertaining. The reception room and formal dining area both feature doors that open onto a private patio, creating a seamless indoor-outdoor living experience.

The property includes four luxurious bedroom suites, each with its own en suite bathroom and built-in wardrobes. The principal suite stands out with its impressive walkin wardrobe. Additional amenities include a powder room, guest cloakroom, utility cupboard, and four storage cupboards.