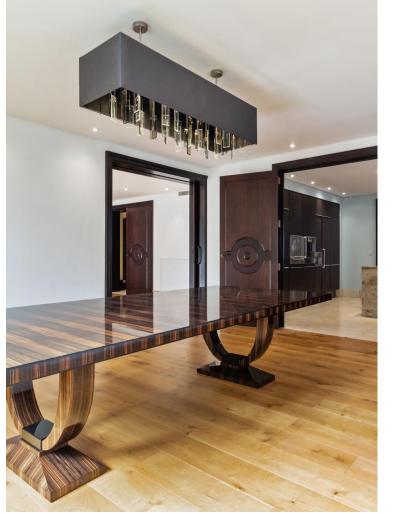

Upon entering, you are greeted by a spacious hallway and beautifully appointed kitchen/dining room, ideal for both everyday dining and entertaining. The reception room and formal dining area both feature doors that open onto a private patio, creating a seamless indoor-outdoor living experience.

The property includes four luxurious bedroom suites, each with its own en suite bathroom and built-in wardrobes. The principal suite stands out with its impressive walkin wardrobe. Additional amenities include a powder room, guest cloakroom, utility cupboard, and four storage cupboards.