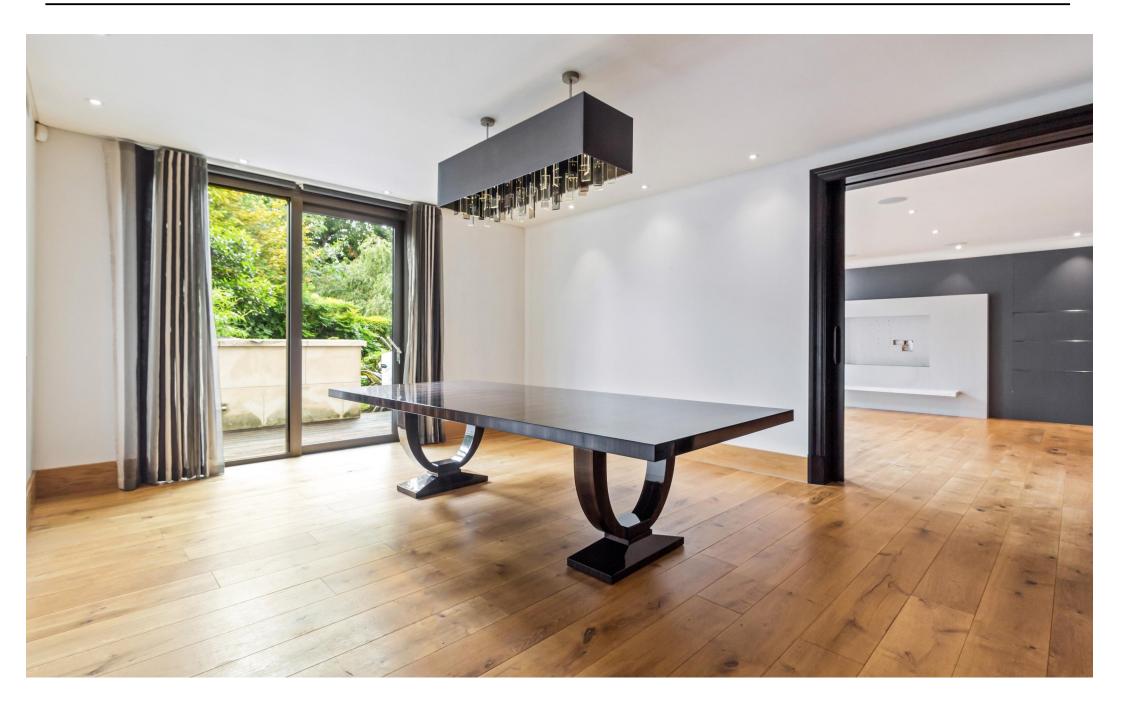

Upon entering, you are greeted by a spacious hallway and beautifully appointed kitchen/dining room, ideal for both everyday dining and entertaining. The reception room and formal dining area both feature doors that open onto a private patio, creating a seamless indoor-outdoor living experience.