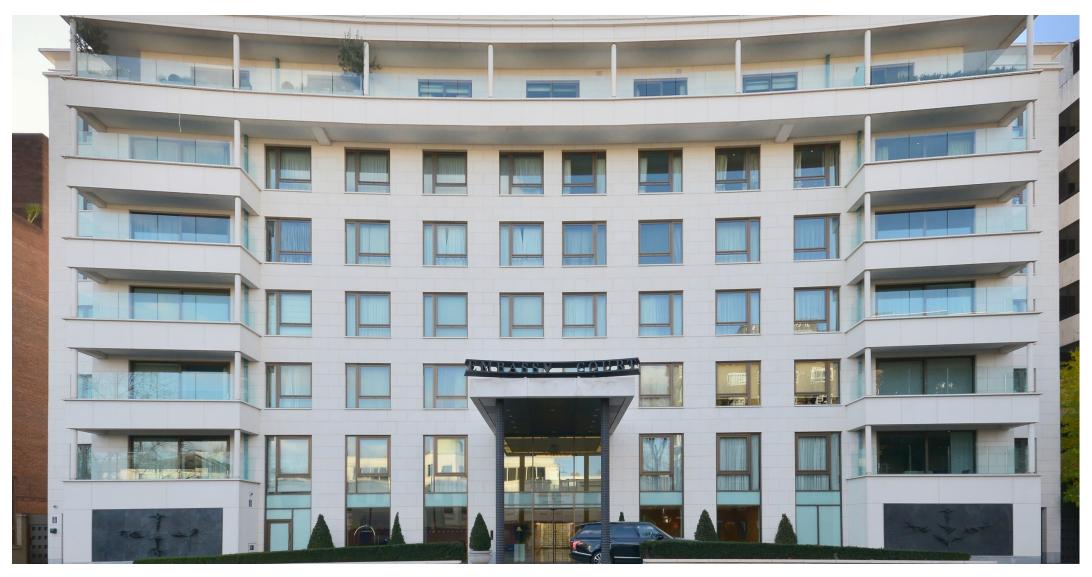

Embassy Court, Wellington Road, St Johns Wood, London NW8 . | £21,833

- Over 3,100 sq. ft Lateral
- Four double bedrooms all with en-suite bathrooms
- Lift and Valet Parking
- 24HR Concierge Service and Secure Underground Parking

Available immediately is this exquisite 4-Bedroom Apartment in St. John's Wood.

Discover this stunning lateral apartment, boasting over 3,100 sq. ft. of elegant living space with direct garden access. Situated on the first floor of a prestigious portered development, this property offers an exceptional blend of luxury and convenience.

Embassy Court is ideally situated on Wellington Road NW8, just 0.2 miles from the vibrant St John's Wood High Street, known for its trendy shops, cafes, and boutiques.

Additionally, the apartment is a mere 0.2 miles from the iconic Lord's Cricket Ground and is within easy reach of the lush green spaces of Regent's Park (approximately 0.4 miles) and Primrose Hill (approximately 1 mile).