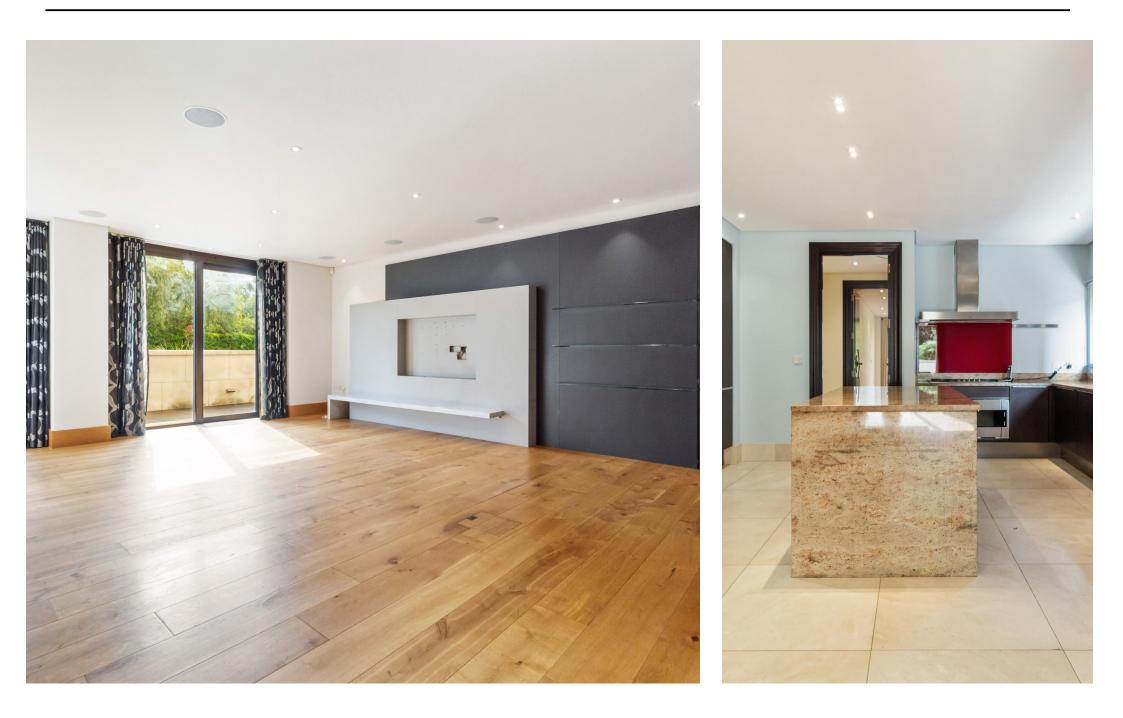

Upon entering, you are greeted by a spacious hallway and beautifully appointed kitchen/dining room, ideal for both everyday dining and entertaining. The reception room and formal dining area both feature doors that open onto a private patio, creating a seamless indoor-outdoor living experience.