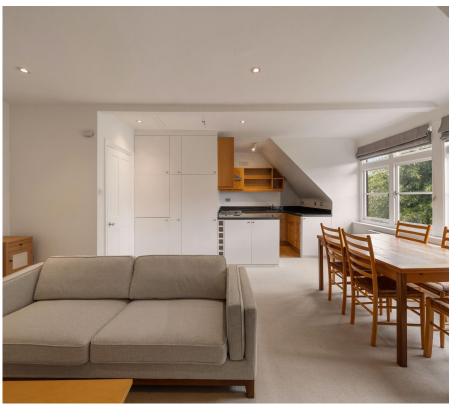

Kate Brookfield x Vita Properties present this light and spacious twobedroom apartment for rent in South Hampstead, NW6.

Found on the second floor (top floor) of a handsome Victorian residence, the apartment offers generous size rooms, with extremely good natural light and excellent fitted storage. A large hallway area set with a floor to ceiling window leads to all other rooms. The bedrooms are arranged to the rear of the home, both with fitted wardrobes. A fully tiled bathroom is elevated slightly higher with a couple of small steps up, and the wonderful open plan living space, with neatly arranged kitchen slightly set back is the perfect size to relax or entertain.