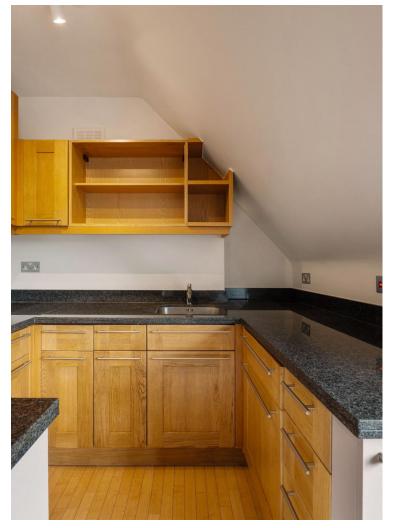

Kate Brookfield x Vita Properties present this light and spacious twobedroom apartment for rent in South Hampstead, NW6.

Found on the second floor (top floor) of a handsome Victorian residence, the apartment offers generous size rooms, with extremely good natural light and excellent fitted storage. A large hallway area set with a floor to ceiling window leads to all other rooms. The bedrooms are arranged to the rear of the home, both with fitted wardrobes. A fully tiled bathroom is elevated slightly higher with a couple of small steps up, and the wonderful open plan living space, with neatly arranged kitchen slightly set back is the perfect size to relax or entertain.