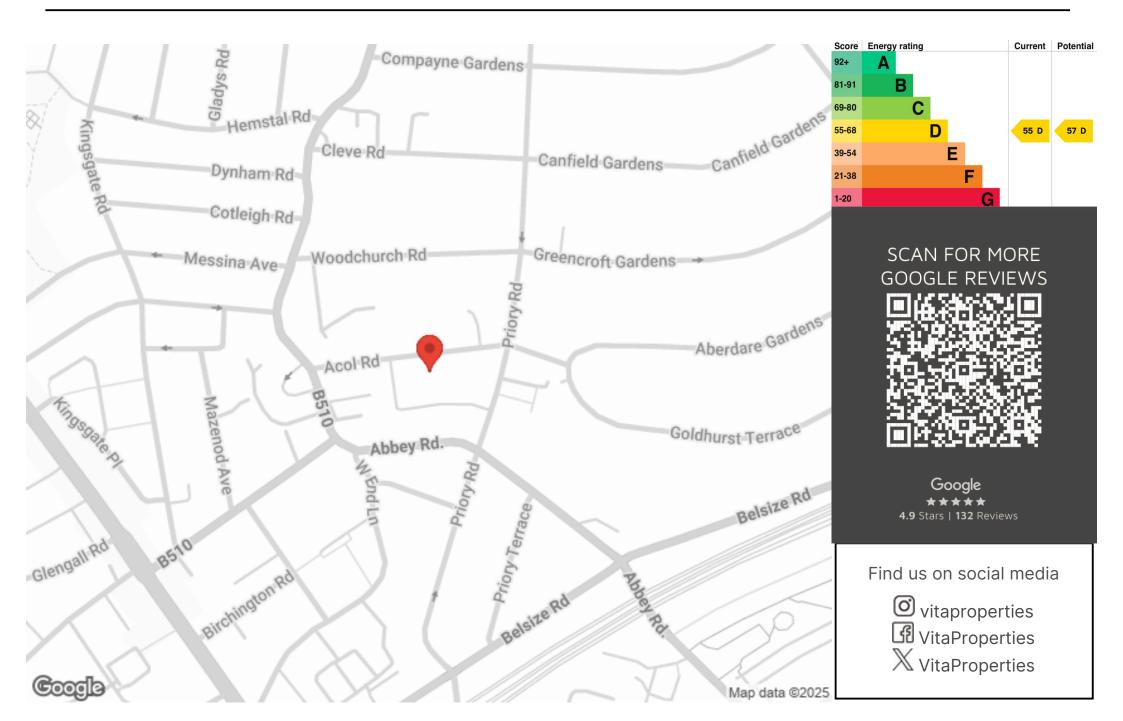

Acol Road is one of the charming tree-lined roads within the South Hampstead conservation area. Known for its beautiful architecture convenient position and for transport links, the area is a desirable location for those wishing for quick access to central London amenities of West the and Hampstead, Finchley Road and St John's Wood.

Flat Available to Let X 2 X 1 X 1 X 1

Local transport links include West Hampstead (Jubilee Line zone 2), West Hampstead Thameslink and Overground, Finchley Road (Jubilee and Metropolitan lines zone 2) and Kilburn Park (Bakerloo Line zone 2).