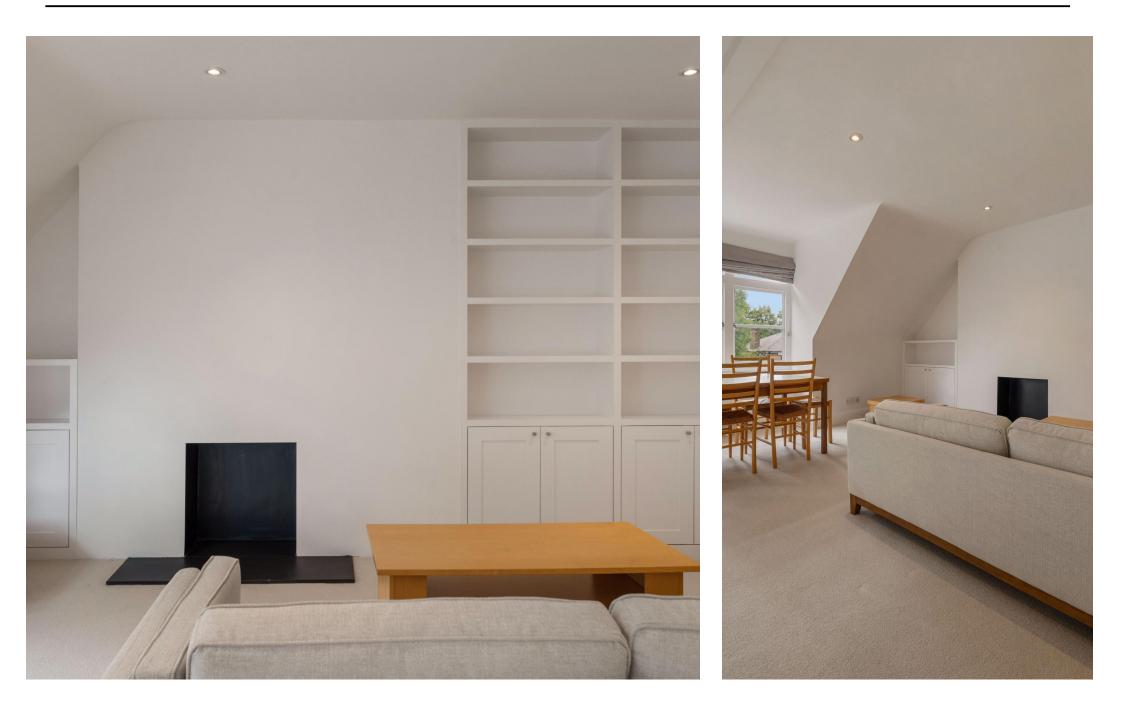

Kate Brookfield x Vita Properties present this light and spacious twobedroom apartment for rent in South Hampstead, NW6.

Found on the second floor (top floor) of a handsome Victorian residence, the apartment offers generous size rooms, with extremely good natural light and excellent fitted storage. A large hallway area set with a floor to ceiling window leads to all other rooms. The bedrooms are arranged to the rear of the home, both with fitted wardrobes. A fully tiled bathroom is elevated slightly higher with a couple of small steps up, and the wonderful open plan living space, with neatly arranged kitchen slightly set back is the perfect size to relax or entertain.