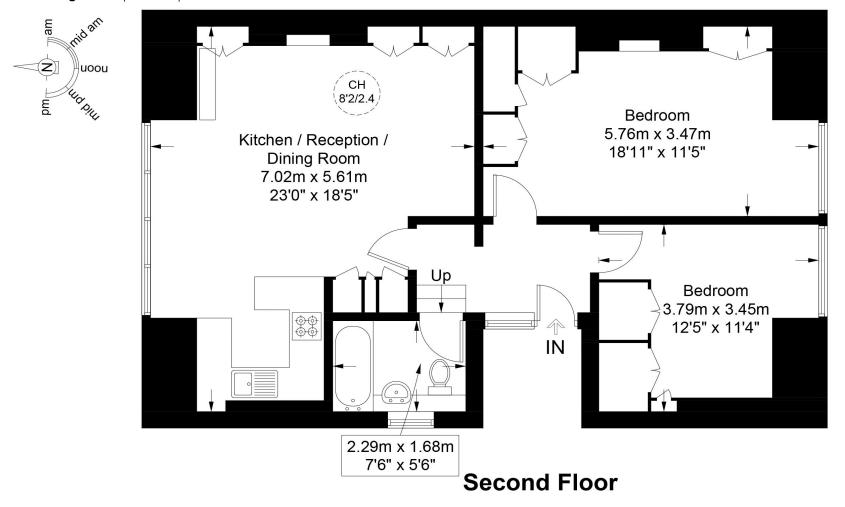

## Acol Road, NW6

## Approximate Gross Internal Area = 768 sq ft / 71.4 sq m

**Restricted Height** = 4 sq ft / 0.4 sq m

This plan is for layout guidance only and is not drawn to scale unless stated. All dimensions, including windows, doors, and the Total Gross Internal Area (GIA), are approximate. For precise measurements, please consult a qualified architect or surveyor before making any decisions based on this plan.