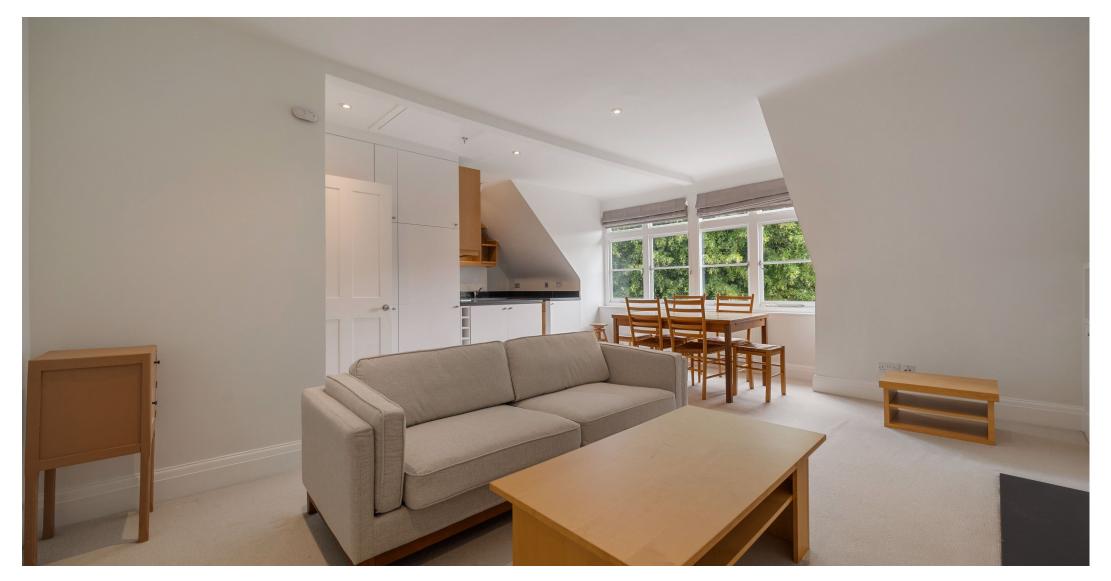

Kate Brookfield x Vita Properties present this light and spacious twobedroom apartment for rent in South Hampstead, NW6.

Found on the second floor (top floor) of a handsome Victorian residence, the apartment offers generous size rooms, with extremely good natural light and excellent fitted storage. A large hallway area set with a floor to ceiling window leads to all other rooms. The bedrooms are arranged to the rear of the home, both with fitted wardrobes. A fully tiled bathroom is elevated slightly higher with a couple of small steps up, and the wonderful open plan living space, with neatly arranged kitchen slightly set back is the perfect size to relax or entertain.