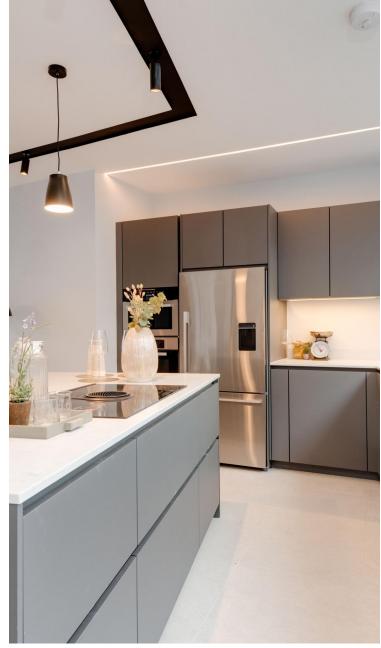

Upon entering the ground floor, you are greeted by a spacious open plan layout featuring a reception, dining room, and kitchen, creating an expansive living space measuring 27' x 21'9. Sliding doors seamlessly connect the interior to the two south-facing dedicated garden areas, offering a tranquil retreat. The main garden measures 35' x 20', while the side garden spans 27' x 17'2. A guest WC is conveniently located in the entrance lobby, providing added convenience for residents and guests.