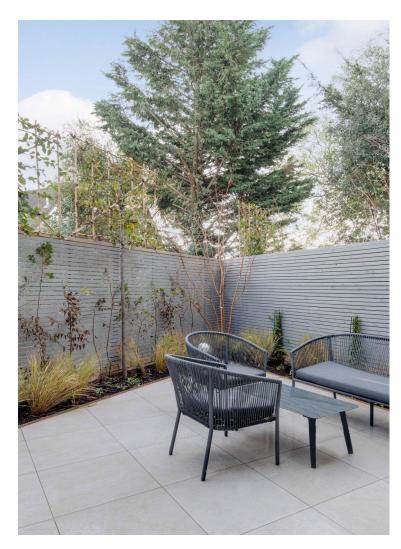

Upon entering the ground floor, you are greeted by a spacious open plan layout featuring a reception, dining room, and kitchen, creating an expansive living space measuring 27' x 21'9. Sliding doors seamlessly connect the interior to the two south-facing dedicated garden areas, offering a tranquil retreat. The main garden measures 35' x 20', while the side garden spans 27' x 17'2. A guest WC is conveniently located in the entrance lobby, providing added convenience for residents and guests.