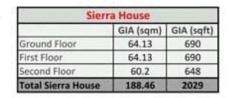

Introducing an exquisite, newly built, semi-detached five-bedroom contemporary home spanning approximately 2,029 sq ft across three floors. Nestled at the top of The Vale, this light-filled residence offers a perfect blend of modern design and luxurious living. Boasting a gated drive and designed by the renowned architectural firm of XUL. exceptional this property showcases high-quality materials and finishes throughout.

Upon entering the ground floor, you are greeted by a spacious open plan layout featuring a reception, dining room, and kitchen, creating an expansive living space measuring 27' x 21'9. Sliding doors seamlessly connect the interior to the two south-facing dedicated garden areas, offering a tranquil retreat. The main garden measures 35' x 20', while the side garden spans 27' x 17'2. A guest WC is conveniently located in the entrance lobby, providing added convenience for residents and guests.