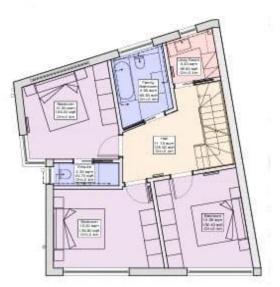

The first floor of this remarkable home encompasses three double bedrooms, one of which features an ensuite shower room, alongside a family bathroom.

Each bedroom is thoughtfully designed to provide comfort and style, ensuring a peaceful sanctuary for rest and relaxation.

First Floor

Ground Floor