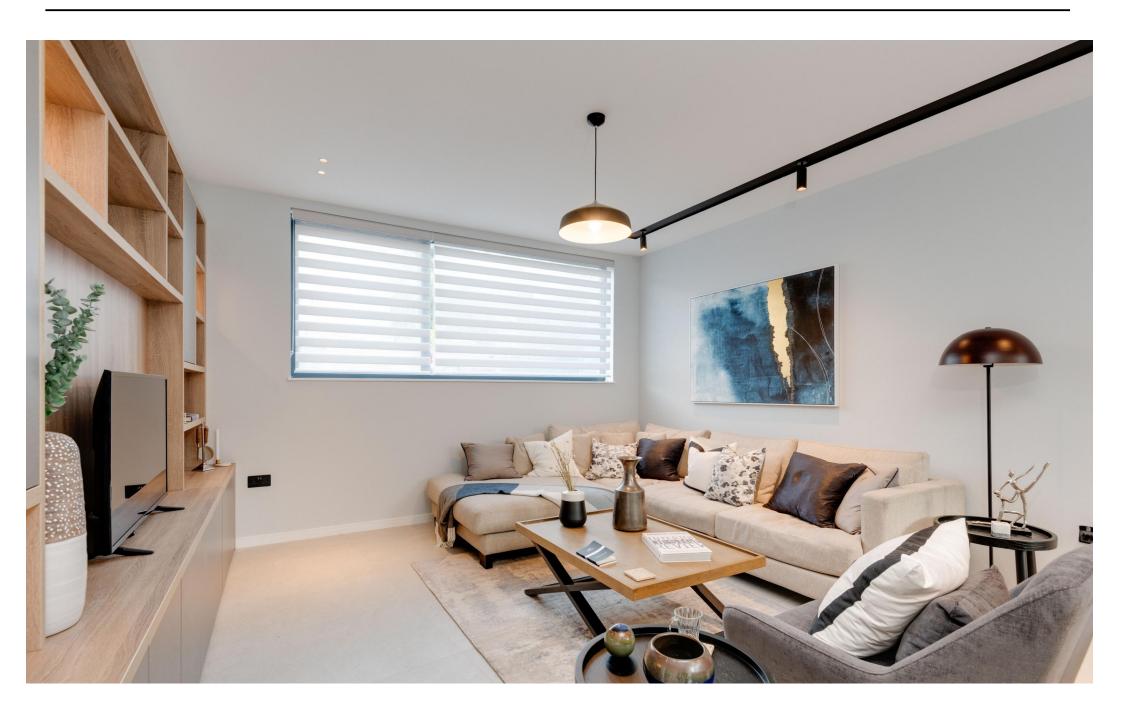

Upon entering the ground floor, you are greeted by a spacious open plan layout featuring a reception, dining room, and kitchen, creating an expansive living space measuring 27' x 21'9. Sliding doors seamlessly connect the interior to the two south-facing dedicated garden areas, offering a tranquil retreat. The main garden measures 35' x 20', while the side garden spans 27' x 17'2. A guest WC is conveniently located in the entrance lobby, providing added convenience for residents and guests.