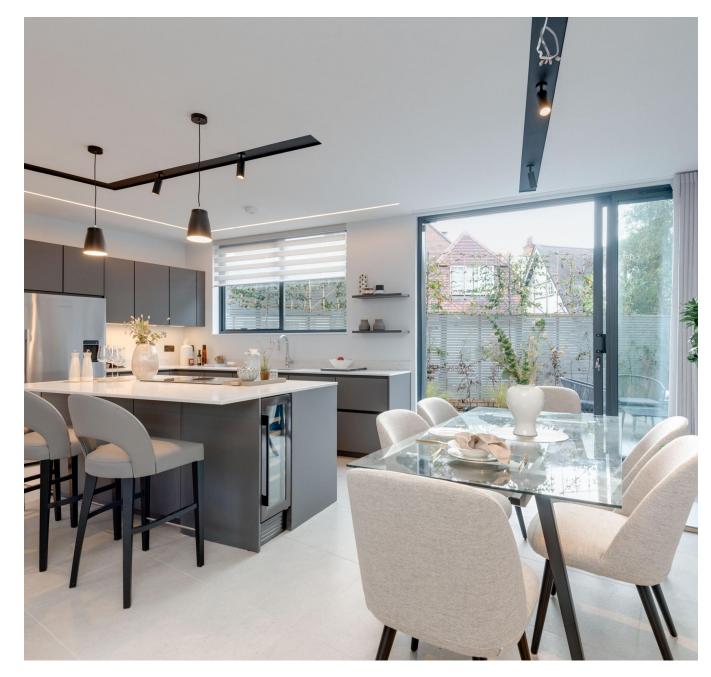

Upon entering the ground floor, you are greeted by a spacious open plan layout featuring a reception, dining room, and kitchen, creating an expansive living space measuring 27' x 21'9. Sliding doors seamlessly connect the interior to the two south-facing dedicated garden areas, offering a tranquil retreat. The main garden measures 35' x 20', while the side garden spans 27' x 17'2. A guest WC is conveniently located in the entrance lobby, providing added convenience for residents and guests.