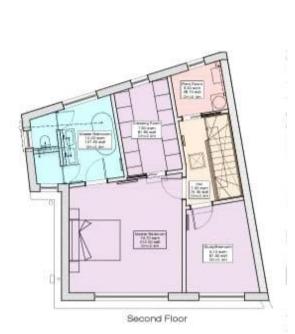

Ascending to the second floor, you will discover a generously sized master suite, complete with a bedroom, a spacious walk-in dressing room, and an ensuite bathroom. This luxurious retreat offers the ultimate in privacy and indulgence. Additionally, there is a further double bedroom/study on this floor, providing versatile living space to accommodate various needs. A plant/storage room adds functionality and convenience to the overall design.