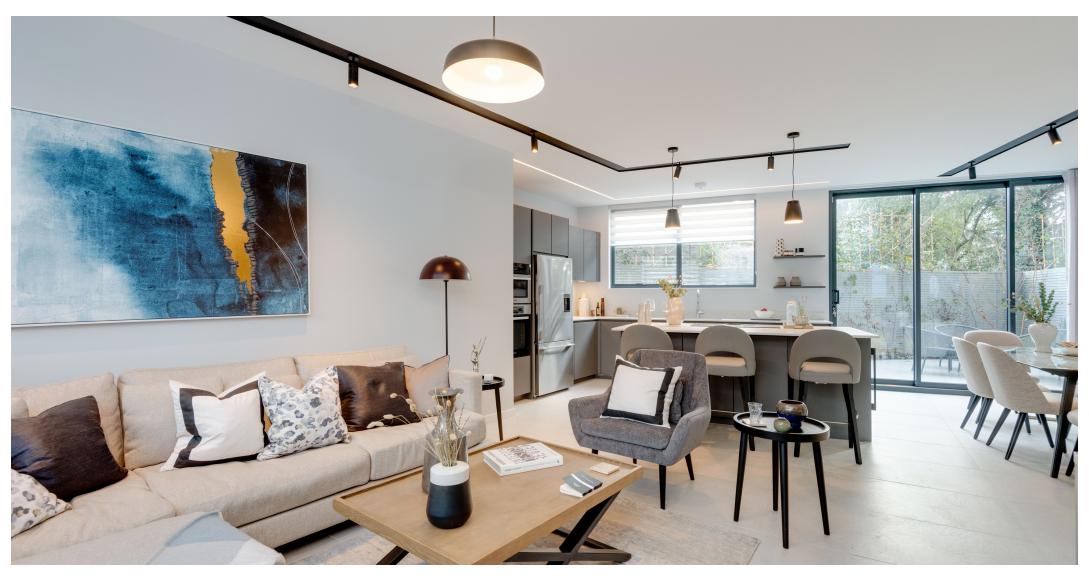

Upon entering the ground floor, you are greeted by a spacious open plan layout featuring a reception, dining room, and kitchen, creating an expansive living space measuring 27' x 21'9. Sliding doors seamlessly connect the interior to the two south-facing dedicated garden areas, offering a tranquil retreat. The main garden measures 35' x 20', while the side garden spans 27' x 17'2. A guest WC is conveniently located in the entrance lobby, providing added convenience for residents and guests.