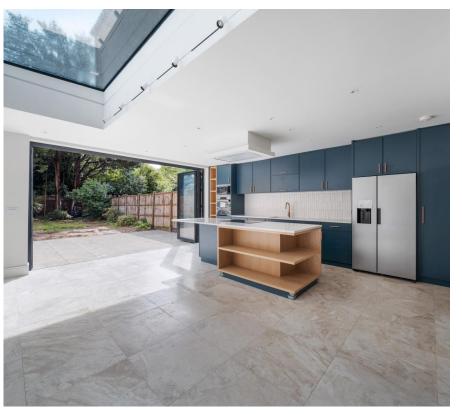

a Luxurious Fully Presentina Refurbished 5-Bedroom Haven -Unrivaled Custom Joinery, Exquisite Landscaped Garden, and Seamless Access to Multiple Transport Links Step into this brand new 5-bedroom haven that redefines luxury living. Attention to details has allowed, this to residence surpasses expectations with its opulent impeccable joinery, custom craftsmanship, and an enchanting landscaped garden. Nestled in a highly sought-after location, this home boasts seamless access to a multitude of transport links, ensuring a lifestyle of convenience and connectivity. Beyond the grand fover lies a sprawling double reception area that bathes in natural a welcoming light, fostering atmosphere for unforgettable gatherings and cherished family moments. The open-plan layout embraces modernity, harmoniously uniting the living and dining spaces for an expansive and versatile entertainment zone. A beautifully installed kitchen stands as a masterpiece, boasting top-of-theline stainless steel appliances, lustrous granite countertops, and custom joinery that epitomizes both form and function

Prepare culinary delights in style, while the adjoining breakfast nook presents a delightful spot to relish tranguil mornings amidst the captivating landscaped garden. Each of the five bedrooms is a sanctuary of comfort and luxury. The grand master suite emanates elegance with its bespoke custom joinery, а spa-like en-suite bathroom adorned with Italian tiles, a voluminous walk-in closet, and an ambiance that invites relaxation. The remaining bedrooms offer ample space and exude refinement with their thoughtfully designed elements. custom Quality evident craftsmanship is throughout, from the gleaming hardwood floors to the meticulously selected fixtures and finishes that exude sophistication.