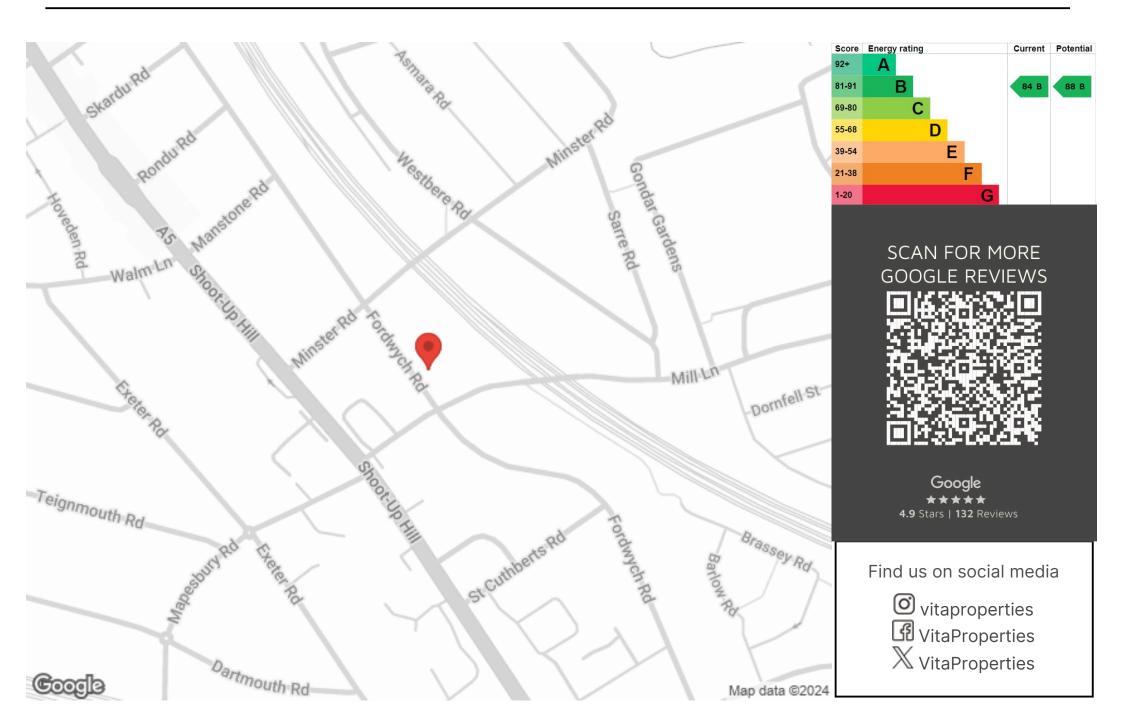

## Fordwych Road, West Hampstead, London NW2 .| €2,500,000

- 2 Off Street Parking Spaces
- Solar Panel
- Large Living Space
- Landscaped Garden

- Italian Tiles
- Perfect Family Home

"Vita Properties have been tremendously helpful throughout the process of securing/renting my flat. Informative about the property, prompt communication, easy to use dashboard for sharing of information, and pleasant to work with. Highly recommend!"