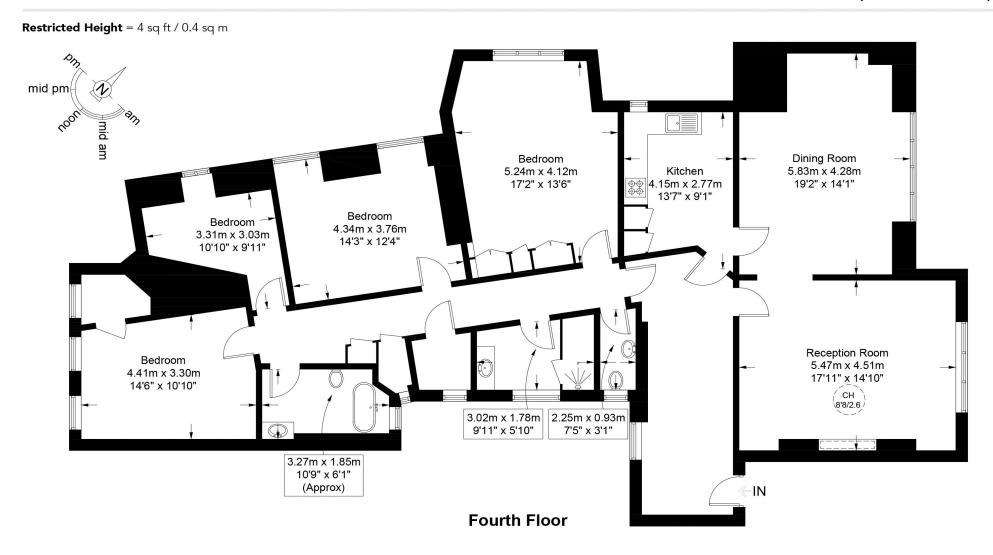

Kate Brookfield x Vita Properties are delighted to offer this beautifully presented & full of character 4 bed apartment which maintains many of its charming original features, bright bay windows and one original feature fireplace. The property is spaced over an impressive floor area of approx 1800 sq ft, comprising of 3 double bedrooms & 1 single bedrooms, a large double reception room. 2 aspect large, bathrooms, a bright kitchen/breakfast room, utility room, communal gardens and onsite management company.

## **Approximate Gross Internal Area** = 1802 sq ft / 167.4 sq m