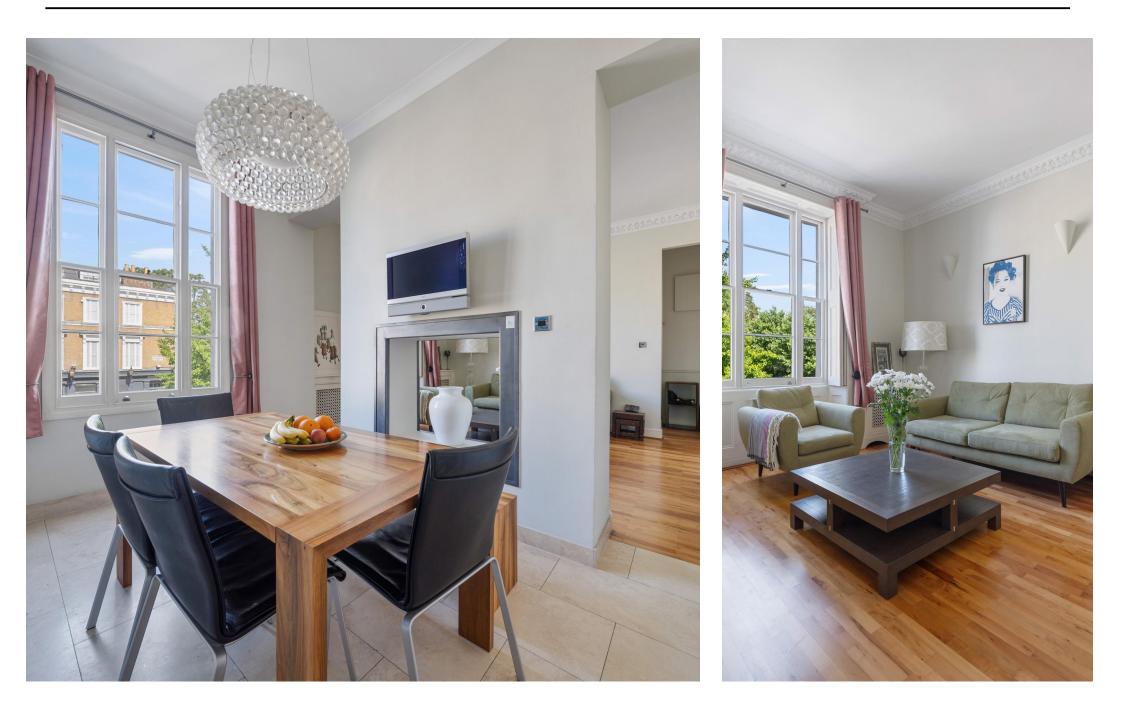

AVAILABLE NOW - Pleased to introduce a first-floor 2 bedroom apartment overlooking Abbey Road. When you step inside, you'll find a super bright living room that's relaxing perfect for and entertaining. The spacious kitchen is right there too that's well equipped with modern appliances, morning room to cater for all your friends and family, The principal bedroom is dual aspect with Ensuite, second bedroom benefits from an array of fitted wardrobes, fully tiled three piece bathroom. The building is well-maintained and safe along with being close to public transportation, restaurants, cafe's and shops, so running errands is easy. (Short term let possible).