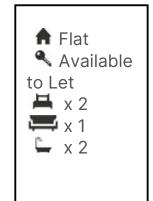

## Abbey Road, St Johns Wood, London NW8 . | $\pounds 695$

- Beautiful Period Building
- Two Double Bedrooms
- Bathroom & En-suite shower Room
- Modern Kitchen

- Two Reception Rooms
- Superb Location

"Vita Properties have been tremendously helpful throughout the process of securing/renting my flat. Informative about the property, prompt communication, easy to use dashboard for sharing of information, and pleasant to work with. Highly recommend!"

AVAILABLE NOW - Pleased to introduce a first-floor 2 bedroom apartment overlooking Abbey Road. When you step inside, you'll find a super bright living room that's relaxing perfect for and entertaining. The spacious kitchen is right there too that's well equipped with modern appliances, morning room to cater for all your friends and family, The principal bedroom is dual aspect with Ensuite, second bedroom benefits from an array of fitted wardrobes, fully tiled three piece bathroom. The building is well-maintained and safe along with being close to public transportation, restaurants, cafe's and shops, so running errands is easy. (Short term let possible).