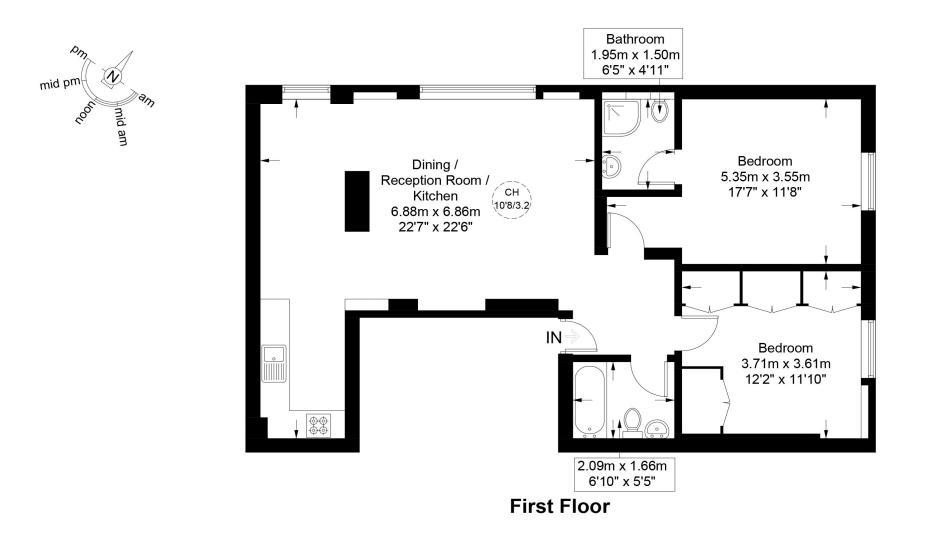

AVAILABLE NOW - Pleased to introduce a first-floor 2 bedroom apartment overlooking Abbey Road. When you step inside, you'll find a super bright living room that's relaxing perfect for and entertaining. The spacious kitchen is right there too that's well equipped with modern appliances, morning room to cater for all your friends and family, The principal bedroom is dual aspect with Ensuite, second bedroom benefits from an array of fitted wardrobes, fully tiled three piece bathroom. The building is well-maintained and safe along with being close to public transportation, restaurants, cafe's and shops, so running errands is easy. (Short term let possible).

This plan is for layout guidance only and is not drawn to scale unless stated. All dimensions, including windows, doors, and the Total Gross Internal Area (GIA), are approximate. For precise measurements, please consult a qualified architect or surveyor before making any decisions based on this plan.