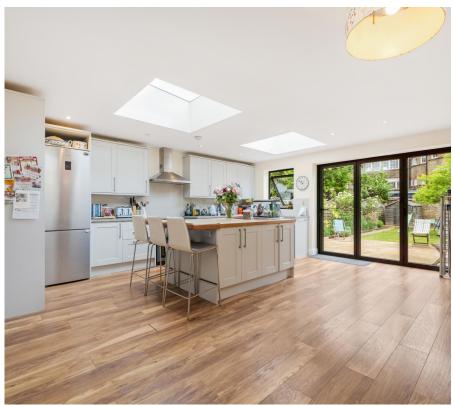

Introducing an impressive period five-bedroom house in Cricklewood, NW2, offering exceptional living accommodation and a blend of modern amenities with original charm. The hallway retains much of its original charm with wood flooring and a pretty wooden staircase. The ground floor includes a quest WC, two reception rooms and utility room. The 21ft fitted kitchen flows into the second reception room and has bi-fold doors and skylights to flood the room with light and makes a great all year entertainment space leading to a 64ft secluded garden. The garden boasts two patio areas, an apple tree, and mature shrubs and flowers, with side access for convenience. Upstairs, the principal bedroom offers a vast range of floorto-ceiling fitted wardrobes, complimented by four additional bedrooms and two bathrooms. Cricklewood Lane is situated moments away from local cafes, restaurants, and the transport links of Cricklewood Thameslink.