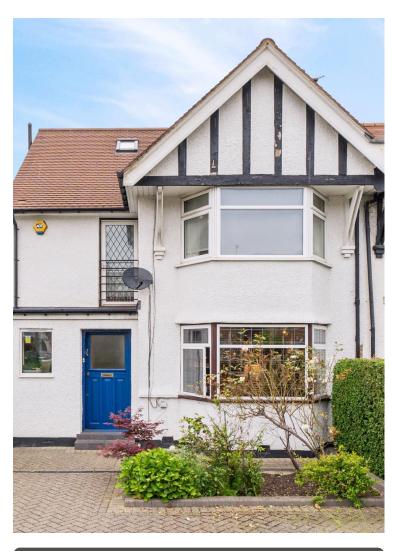

Introducing an impressive period five-bedroom house in Cricklewood, NW2, offering exceptional living accommodation and a blend of modern amenities with original charm. The hallway retains much of its original charm with wood flooring and a pretty wooden staircase. The ground floor includes a quest WC, two reception rooms and utility room. The 21ft fitted kitchen flows into the second reception room and has bi-fold doors and skylights to flood the room with light and makes a great all year entertainment space leading to a 64ft secluded garden. The garden boasts two patio areas, an apple tree, and mature shrubs and flowers, with side access for convenience. Upstairs, the principal bedroom offers a vast range of floorto-ceiling fitted wardrobes, complimented by four additional bedrooms and two bathrooms. Cricklewood Lane is situated moments away from local cafes, restaurants, and the transport links of Cricklewood Thameslink.