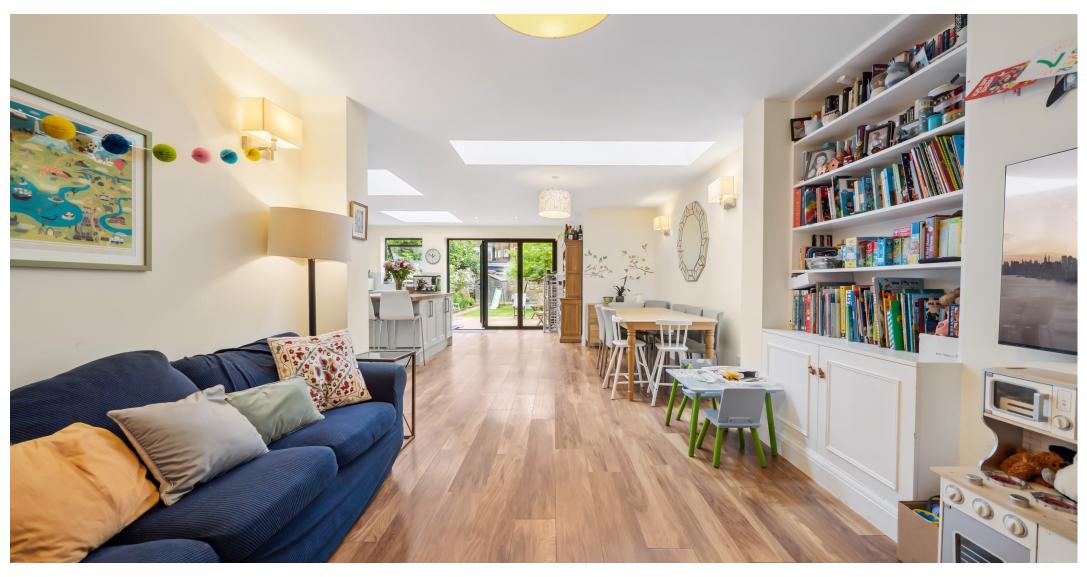

Introducing an impressive period five-bedroom house in Cricklewood, NW2, offering exceptional living accommodation and a blend of modern amenities with original charm. The hallway retains much of its original charm with wood flooring and a pretty wooden staircase. The ground floor includes a quest WC, two reception rooms and utility room. The 21ft fitted kitchen flows into the second reception room and has bi-fold doors and skylights to flood the room with light and makes a great all year entertainment space leading to a 64ft secluded garden. The garden boasts two patio areas, an apple tree, and mature shrubs and flowers, with side access for convenience. Upstairs, the principal bedroom offers a vast range of floorto-ceiling fitted wardrobes, complimented by four additional bedrooms and two bathrooms. Cricklewood Lane is situated moments away from local cafes, restaurants, and the transport links of Cricklewood Thameslink.