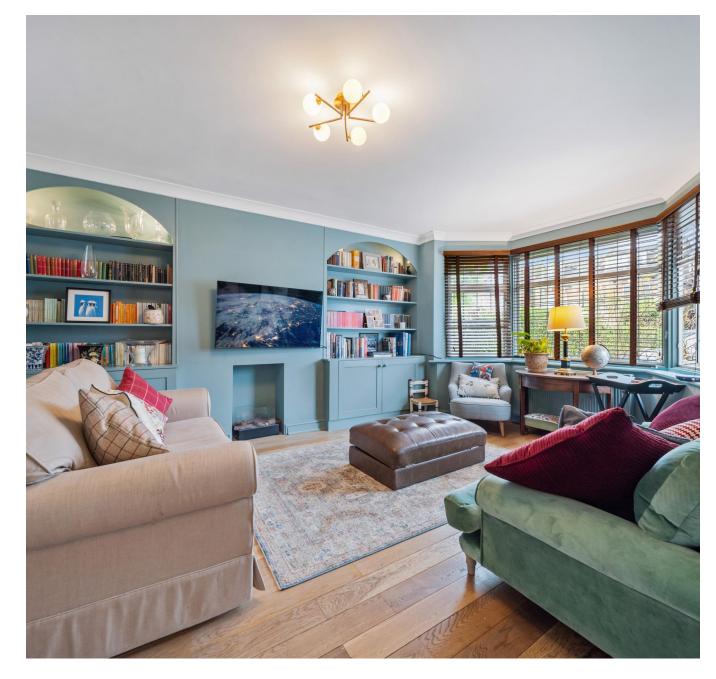

Introducing an impressive period five-bedroom house in Cricklewood, NW2, offering exceptional living accommodation and a blend of modern amenities with original charm. The hallway retains much of its original charm with wood flooring and a pretty wooden staircase. The ground floor includes a quest WC, two reception rooms and utility room. The 21ft fitted kitchen flows into the second reception room and has bi-fold doors and skylights to flood the room with light and makes a great all year entertainment space leading to a 64ft secluded garden. The garden boasts two patio areas, an apple tree, and mature shrubs and flowers, with side access for convenience. Upstairs, the principal bedroom offers a vast range of floorto-ceiling fitted wardrobes, complimented by four additional bedrooms and two bathrooms. Cricklewood Lane is situated moments away from local cafes, restaurants, and the transport links of Cricklewood Thameslink.