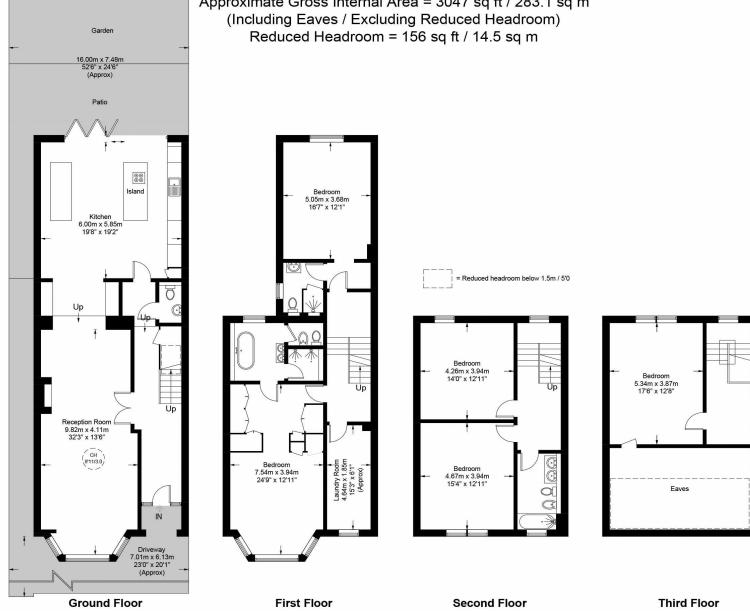

## Fordwych Road, NW2

Approximate Gross Internal Area = 3047 sq ft / 283.1 sq m (Including Eaves / Excluding Reduced Headroom) Reduced Headroom = 156 sq ft / 14.5 sq m