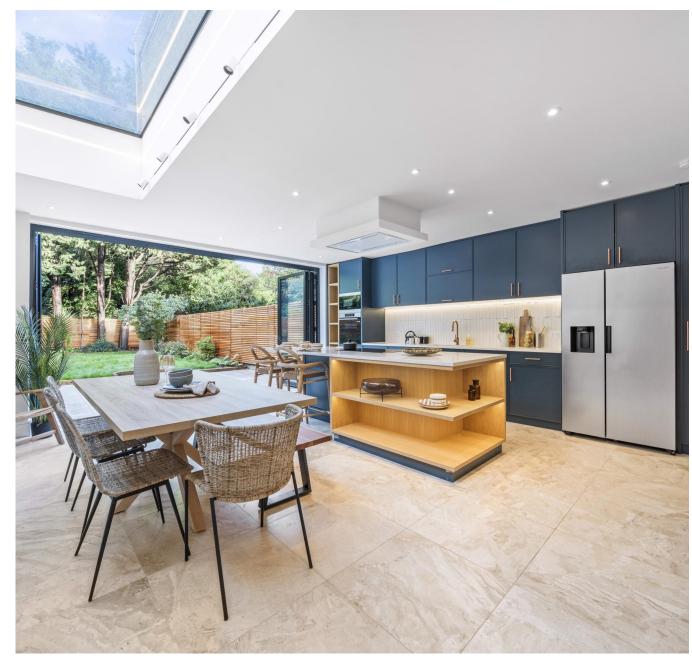

a Luxurious Fully Presenting Refurbished 5-Bedroom Haven -Unrivaled Custom Joinery, Exquisite Landscaped Garden, and Seamless Access to Multiple Transport Links Step into this brand new 5-bedroom haven that redefines luxury living. Attention to details has allowed, this to residence surpasses expectations with its opulent impeccable joinery, custom craftsmanship, and an enchanting landscaped garden. Nestled in a highly sought-after location, this home boasts seamless access to a multitude of transport links. ensuring a lifestyle of convenience and connectivity. Beyond the grand fover lies a sprawling double reception area that bathes in natural a welcoming light, fosterina for unforgettable atmosphere gatherings and cherished family moments. The open-plan layout embraces modernity, harmoniously uniting the living and dining spaces for an expansive and versatile entertainment zone. A beautifully installed kitchen stands as a masterpiece, boasting top-of-theline stainless steel appliances, lustrous granite countertops, and custom joinery that epitomizes both form and function

Prepare culinary delights in style, while the adjoining breakfast nook presents a delightful spot to relish tranguil mornings amidst the captivating landscaped garden. Each of the five bedrooms is a sanctuary of comfort and luxury. The grand master suite emanates elegance with its bespoke custom joinery, а spa-like en-suite bathroom adorned with Italian tiles, a voluminous walk-in closet, and an ambiance that invites relaxation. The remaining bedrooms offer ample space and exude refinement with their thoughtfully designed elements. custom Quality evident craftsmanship is throughout, from the gleaming hardwood floors to the meticulously selected fixtures and finishes that exude sophistication.