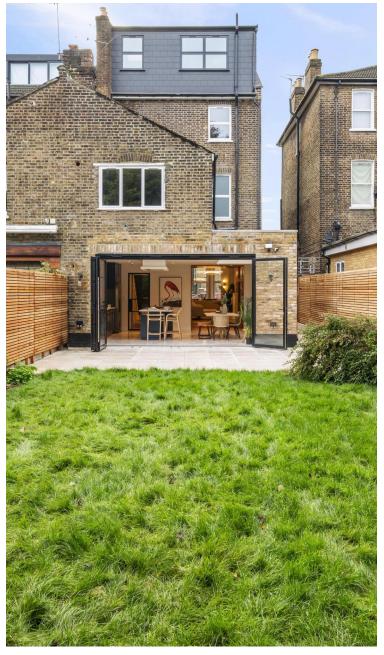

Fordwych Road, London NW2 .| **£2,500,000** 

- Bespoke Joinery
- Solar Panel
- Landscaped Garden
- Italian Tiles

- Large Living Space
- 2 Off Street Parking Spaces

"Vita Properties have been tremendously helpful throughout the process of securing/renting my flat. Informative about the property, prompt communication, easy to use dashboard for sharing of information, and pleasant to work with. Highly recommend!"

a Luxurious Fully Presenting Refurbished 5-Bedroom Haven -Unrivaled Custom Joinery, Exquisite Landscaped Garden, and Seamless Access to Multiple Transport Links Step into this brand new 5-bedroom haven that redefines luxury living. Attention to details has allowed, this to residence surpasses expectations with its opulent impeccable joinery, custom craftsmanship, and an enchanting landscaped garden. Nestled in a highly sought-after location, this home boasts seamless access to a multitude of transport links. ensuring a lifestyle of convenience and connectivity. Beyond the grand fover lies a sprawling double reception area that bathes in natural a welcoming light, fosterina for unforgettable atmosphere gatherings and cherished family moments. The open-plan layout embraces modernity, harmoniously uniting the living and dining spaces for an expansive and versatile entertainment zone. A beautifully installed kitchen stands as a masterpiece, boasting top-of-theline stainless steel appliances, lustrous granite countertops, and custom joinery that epitomizes both form and function