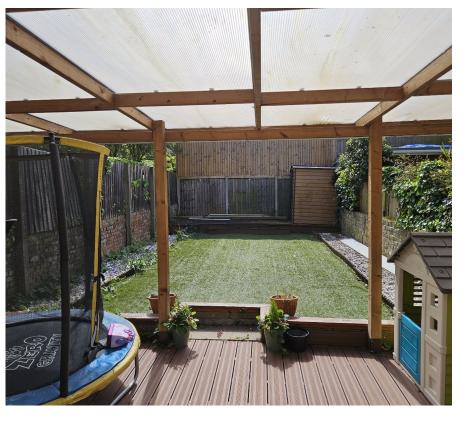

## Maygrove Road, Kilburn, London NW6 .| £850,000

- 1238sq ft garden duplex apartment
- 3 bedrooms, 2 bathrooms
- Wonderful south facing garden with covering patio area
- Private entrance

• Close to amenities and transport

Kate Brookfield x Vita Properties present this wonderful 3 bedroom garden duplex apartment on Maygrove Road, NW6.

Offering 1238 sq ft of accommodation and benefiting from sole use of an 18'8 south facing garden, this home was lovingly renovated by the current owners in 2015 and features a private entrance, kitchen/diner with French doors to the living space, 3 sizeable double bedrooms and 2 bathrooms (1 incorporating a utility cupboard).