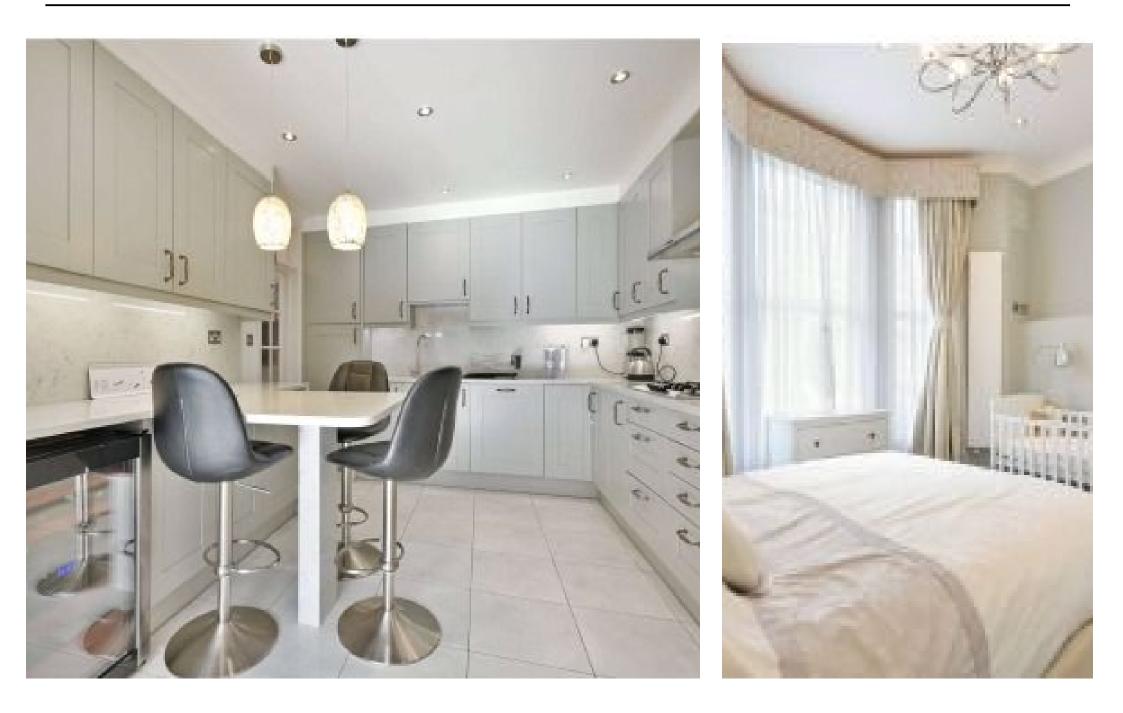

Kate Brookfield x Vita Properties present this wonderful 3 bedroom garden duplex apartment on Maygrove Road, NW6.

Offering 1238 sq ft of accommodation and benefiting from sole use of an 18'8 south facing garden, this home was lovingly renovated by the current owners in 2015 and features a private entrance, kitchen/diner with French doors to the living space, 3 sizeable double bedrooms and 2 bathrooms (1 incorporating a utility cupboard).