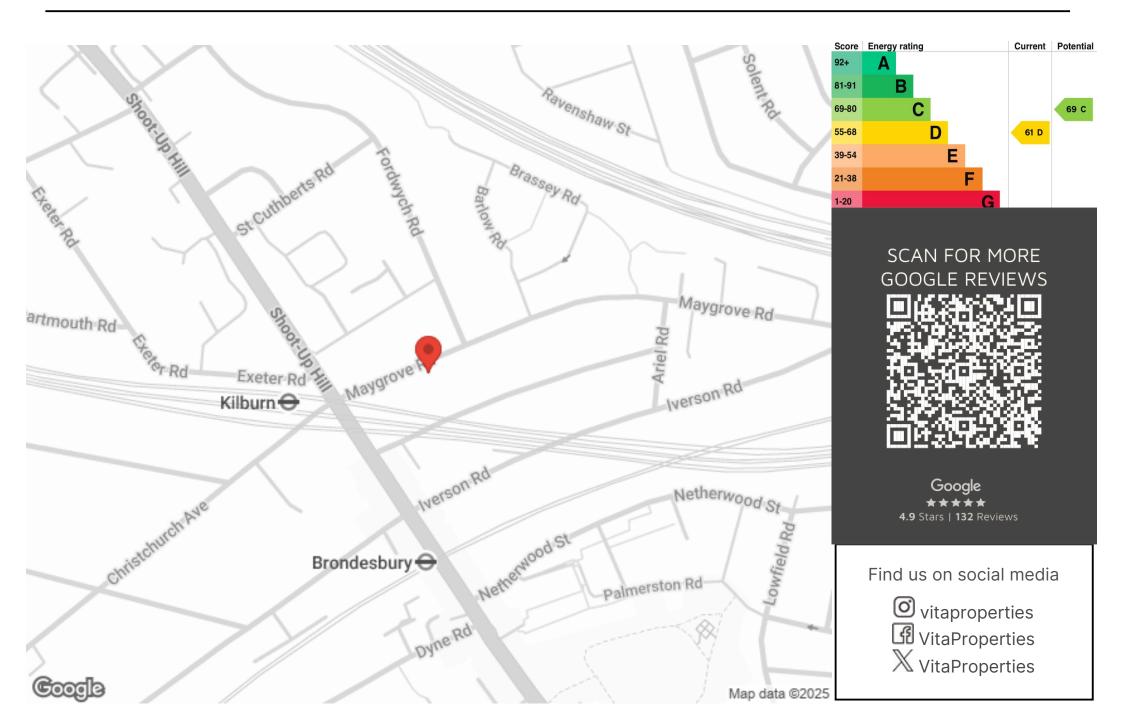

## Maygrove Road, Kilburn, London NW6 .| £850,000

- 1238sq ft garden duplex apartment
- 3 bedrooms, 2 bathrooms
- Wonderful south facing garden with covering patio area
- Private entrance

• Close to amenities and transport