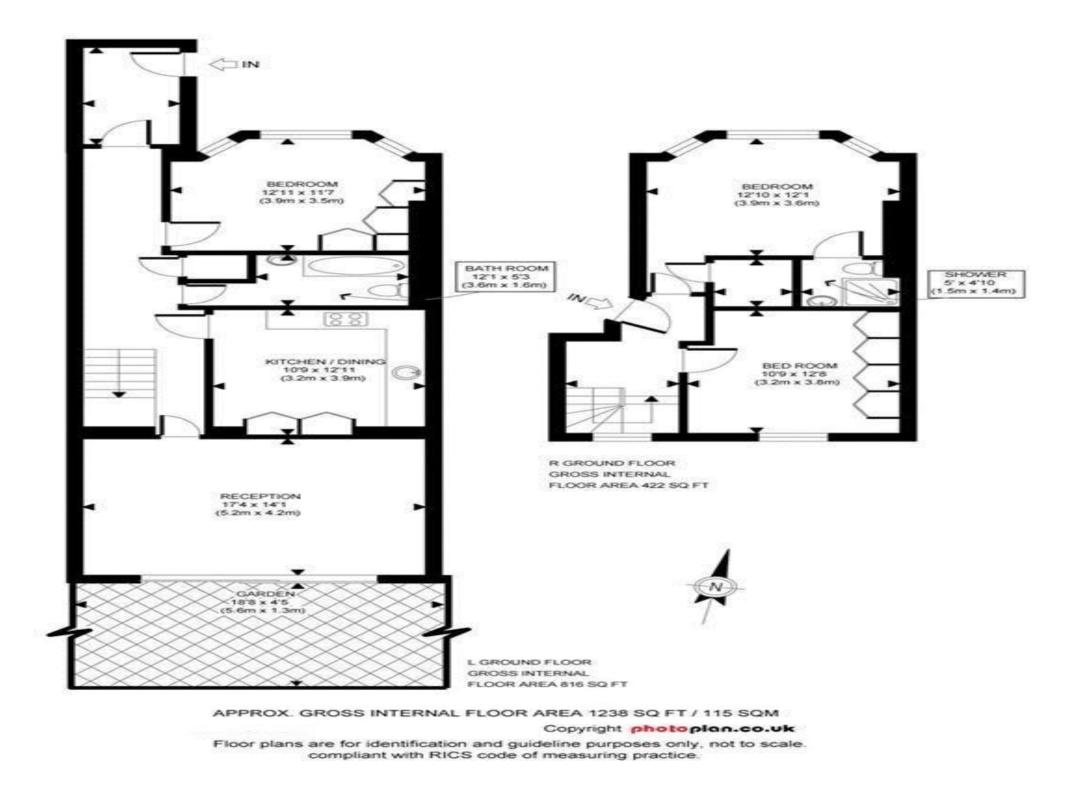

## Maygrove Road, Kilburn, London NW6 .| £850,000

- 1238sq ft garden duplex apartment
- 3 bedrooms, 2 bathrooms
- Wonderful south facing garden with covering patio area
- Private entrance

• Close to amenities and transport

Kate Brookfield x Vita Properties present this wonderful 3 bedroom garden duplex apartment on Maygrove Road, NW6.

Offering 1238 sq ft of accommodation and benefiting from sole use of an 18'8 south facing garden, this home was lovingly renovated by the current owners in 2015 and features a private entrance, kitchen/diner with French doors to the living space, 3 sizeable double bedrooms and 2 bathrooms (1 incorporating a utility cupboard).