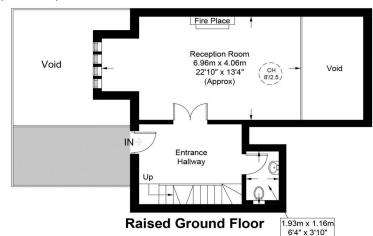

SHORT LET RENTAL - An elegant and beautifully appointed two bedroom home with an outstanding, private 78 ft South West facing garden, forming part of an impressive gated development with allocated parking. This attractive property offers well balanced and accommodation across flexible three floors, including an open-plan reception and kitchen area, with direct access to the garden, and a 23 ft dining room with access to a patio area. The raised ground floor features a superb 22 ft double reception room with views of the beautifully arranged garden and an excellent study/third bedroom. The first floor comprises a spacious principal bedroom with en-suite, second double bedroom and family bathroom.