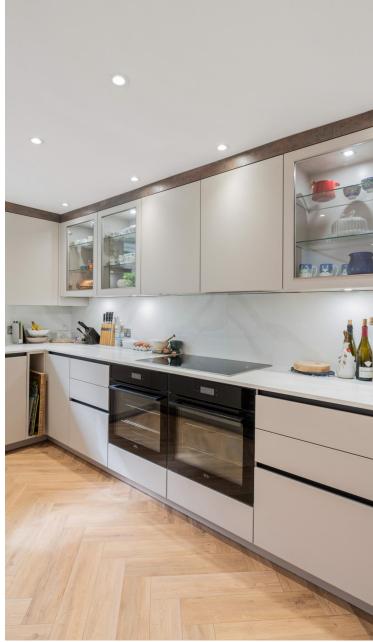

SHORT LET RENTAL - An elegant and beautifully appointed two bedroom home with an outstanding, private 78 ft South West facing garden, forming part of an impressive gated development with allocated parking. This attractive property offers well balanced and accommodation across flexible three floors, including an open-plan reception and kitchen area, with direct access to the garden, and a 23 ft dining room with access to a patio area. The raised ground floor features a superb 22 ft double reception room with views of the beautifully arranged garden and an excellent study/third bedroom. The first floor comprises a spacious principal bedroom with en-suite, second double bedroom and family bathroom.