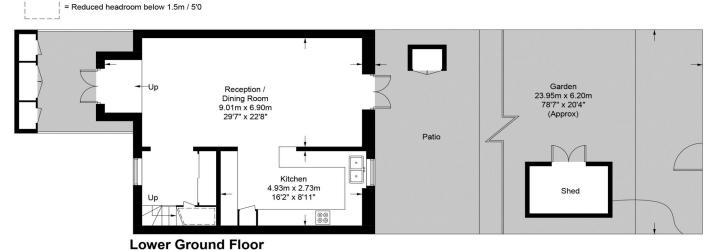

SHORT LET RENTAL - An elegant and beautifully appointed two bedroom home with an outstanding, private 78 ft South West facing garden, forming part of an impressive gated development with allocated parking. This attractive property offers well balanced and accommodation across flexible three floors, including an open-plan reception and kitchen area, with direct access to the garden, and a 23 ft dining room with access to a patio area. The raised ground floor features a superb 22 ft double reception room with views of the beautifully arranged garden and an excellent study/third bedroom. The first floor comprises a spacious principal bedroom with en-suite, second double bedroom and family bathroom.