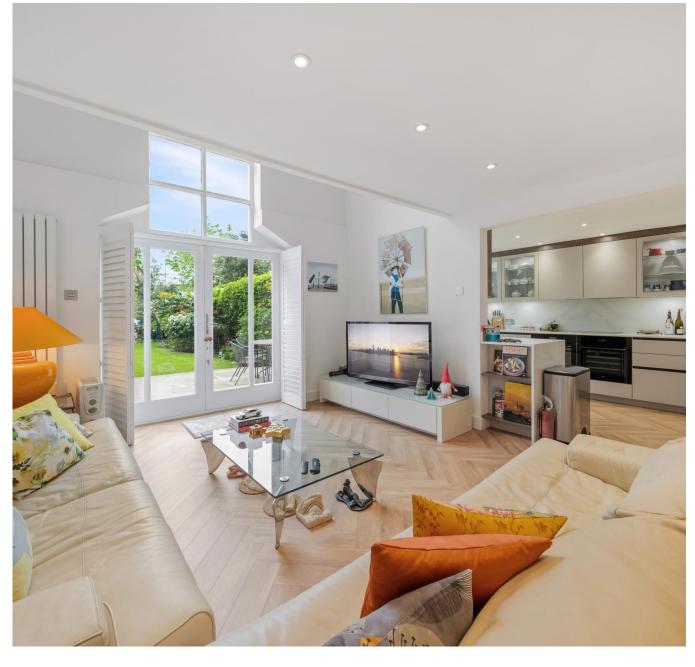

SHORT LET RENTAL - An elegant and beautifully appointed two bedroom home with an outstanding, private 78 ft South West facing garden, forming part of an impressive gated development with allocated parking. This attractive property offers well balanced and accommodation across flexible three floors, including an open-plan reception and kitchen area, with direct access to the garden, and a 23 ft dining room with access to a patio area. The raised ground floor features a superb 22 ft double reception room with views of the beautifully arranged garden and an excellent study/third bedroom. The first floor comprises a spacious principal bedroom with en-suite, second double bedroom and family bathroom.