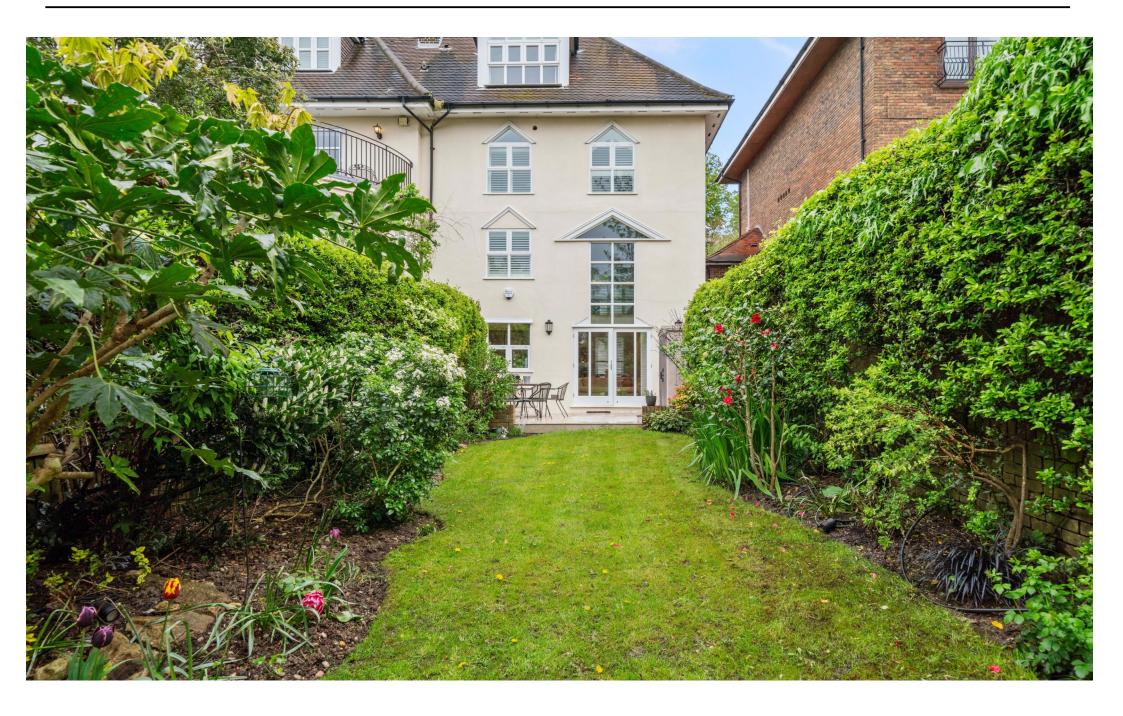

SHORT LET RENTAL - An elegant and beautifully appointed two bedroom home with an outstanding, private 78 ft South West facing garden, forming part of an impressive gated development with allocated parking. This attractive property offers well balanced and accommodation across flexible three floors, including an open-plan reception and kitchen area, with direct access to the garden, and a 23 ft dining room with access to a patio area. The raised ground floor features a superb 22 ft double reception room with views of the beautifully arranged garden and an excellent study/third bedroom. The first floor comprises a spacious principal bedroom with en-suite, second double bedroom and family bathroom.

This desirable building is positioned on West Heath Road, a wide tree lined road, conveniently located for both Hampstead Heath and Golders Hill Park

Oliver Kent

oliver.kent@vitaproperties.uk +4477 7274 0351