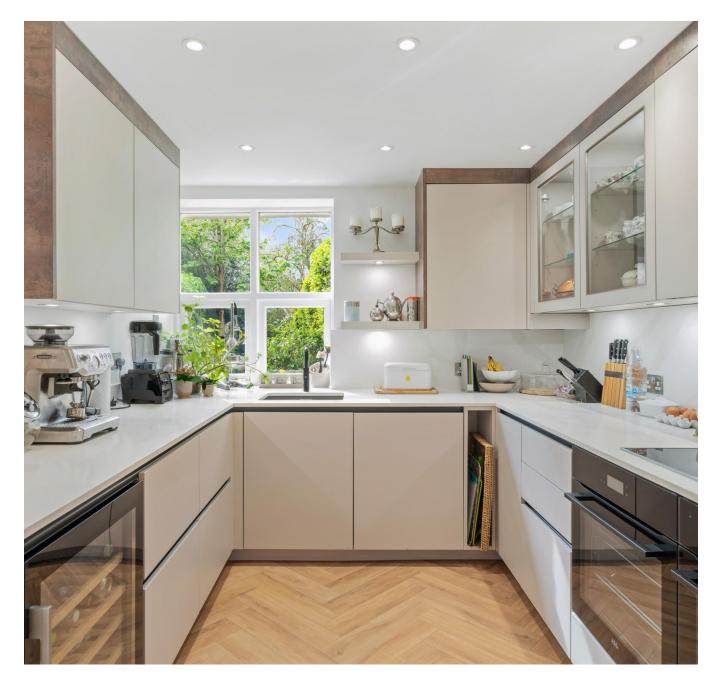

SHORT LET RENTAL - An elegant and beautifully appointed two bedroom home with an outstanding, private 78 ft South West facing garden, forming part of an impressive gated development with allocated parking. This attractive property offers well balanced and accommodation across flexible three floors, including an open-plan reception and kitchen area, with direct access to the garden, and a 23 ft dining room with access to a patio area. The raised ground floor features a superb 22 ft double reception room with views of the beautifully arranged garden and an excellent study/third bedroom. The first floor comprises a spacious principal bedroom with en-suite, second double bedroom and family bathroom.