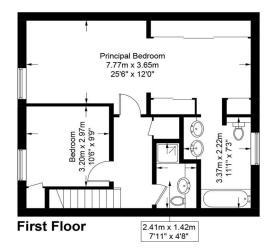

SHORT LET RENTAL - An elegant and beautifully appointed two bedroom home with an outstanding, private 78 ft South West facing garden, forming part of an impressive gated development with allocated parking. This attractive property offers well balanced and accommodation across flexible three floors, including an open-plan reception and kitchen area, with direct access to the garden, and a 23 ft dining room with access to a patio area. The raised ground floor features a superb 22 ft double reception room with views of the beautifully arranged garden and an excellent study/third bedroom. The first floor comprises a spacious principal bedroom with en-suite, second double bedroom and family bathroom.