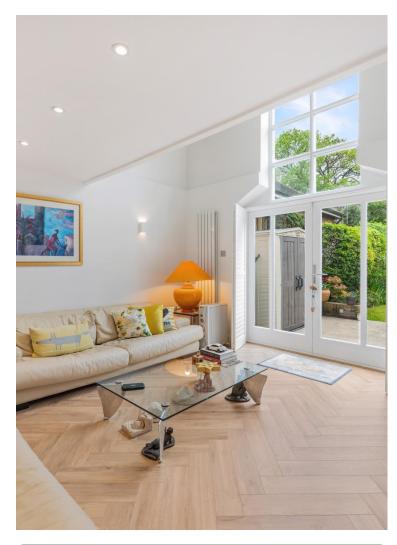

SHORT LET RENTAL - An elegant and beautifully appointed two bedroom home with an outstanding, private 78 ft South West facing garden, forming part of an impressive gated development with allocated parking. This attractive property offers well balanced and accommodation across flexible three floors, including an open-plan reception and kitchen area, with direct access to the garden, and a 23 ft dining room with access to a patio area. The raised ground floor features a superb 22 ft double reception room with views of the beautifully arranged garden and an excellent study/third bedroom. The first floor comprises a spacious principal bedroom with en-suite, second double bedroom and family bathroom.