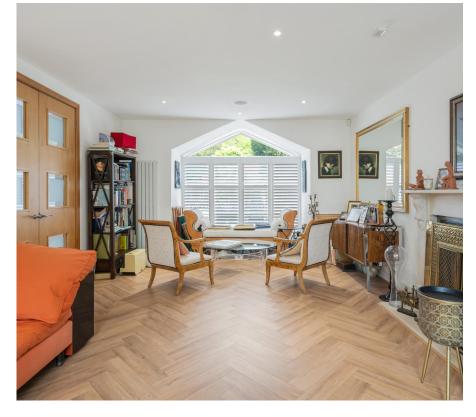

SHORT LET RENTAL - An elegant and beautifully appointed two bedroom home with an outstanding, private 78 ft South West facing garden, forming part of an impressive gated development with allocated parking. This attractive property offers well balanced and accommodation across flexible three floors, including an open-plan reception and kitchen area, with direct access to the garden, and a 23 ft dining room with access to a patio area. The raised ground floor features a superb 22 ft double reception room with views of the beautifully arranged garden and an excellent study/third bedroom. The first floor comprises a spacious principal bedroom with en-suite, second double bedroom and family bathroom.