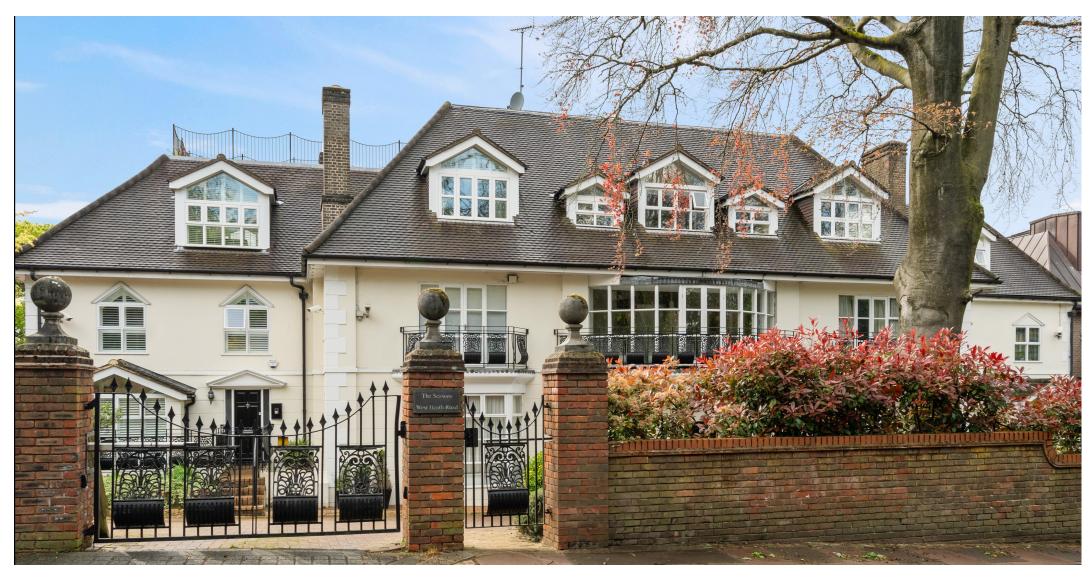

The Coach House , West Heath Road, Hampstead, London NW3 . |  ${\pounds 0}$ 

- Available short term throughout the year
- Private Garden
- Modern Throughout
- Gated

- Parking
- Inc all Bills

"Vita Properties have been tremendously helpful throughout the process of securing/renting my flat. Informative about the property, prompt communication, easy to use dashboard for sharing of information, and pleasant to work with. Highly recommend!"

SHORT LET RENTAL - An elegant and beautifully appointed two bedroom home with an outstanding, private 78 ft South West facing garden, forming part of an impressive gated development with allocated parking. This attractive property offers well balanced and accommodation across flexible three floors, including an open-plan reception and kitchen area, with direct access to the garden, and a 23 ft dining room with access to a patio area. The raised ground floor features a superb 22 ft double reception room with views of the beautifully arranged garden and an excellent study/third bedroom. The first floor comprises a spacious principal bedroom with en-suite, second double bedroom and family bathroom.

This desirable building is positioned on West Heath Road, a wide tree lined road, conveniently located for both Hampstead Heath and Golders Hill Park

Oliver Kent

oliver.kent@vitaproperties.uk +4477 7274 0351