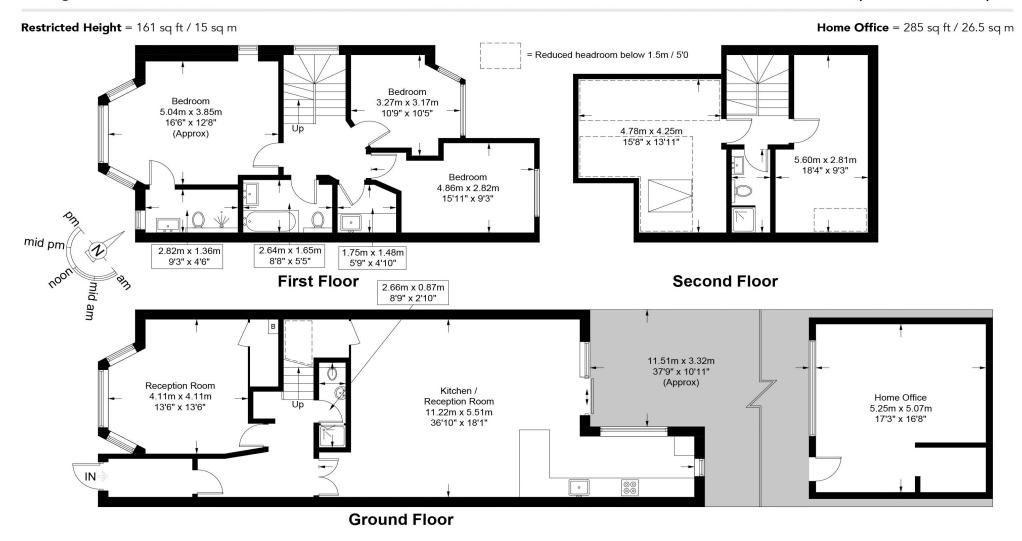

property features five The generously sized bedrooms, providing plenty of space for family and quests. Each bedroom offers tranquility and privacy, with large windows allowing natural light to flood in. One of the standout features of this home is the dedicated home office space, perfect for remote work or studying. Located just moments Hendon Park and Hendon Tube station, commuting is effortless, offering quick access to central London and beyond. Additionally, the proximity to the M1 and North Circular ensures easy travel by car, whether heading into the city or exploring the surrounding areas.

This plan is for layout guidance only and is not drawn to scale unless stated. All dimensions, including windows, doors, and the Total Gross Internal Area (GIA), are approximate. For precise measurements, please consult a qualified architect or surveyor before making any decisions based on this plan.