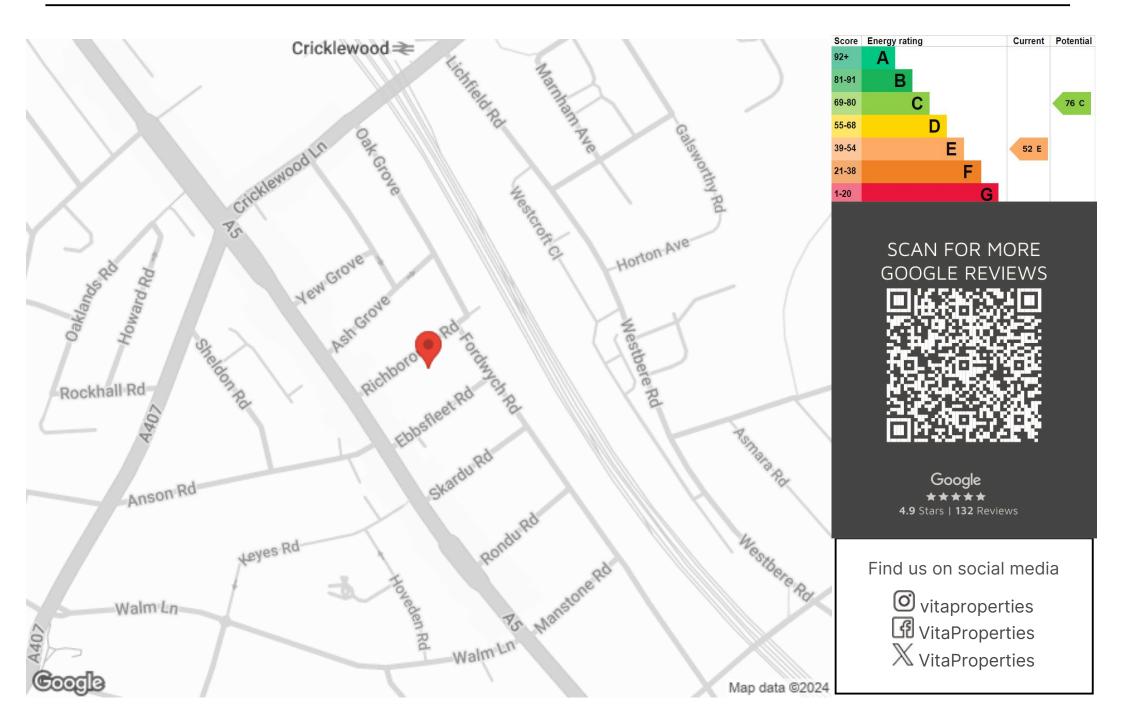

Richborough Road, Cricklewood, London NW2. | £1,200,000

- Semi Detached Period Property
- Spacious Kitchen Diner
- Four Bedrooms
- Two Bathrooms-Four W/C's

- Large Secluded Garden
- Close To All Amenities

impressive period four This bedroom house offers fantastic living accommodation throughout and benefits from: Hallway retaining many of it's original features and wood flooring, quest WC, Two reception rooms with triple bay sash windows and wood floor, 21ft fitted kitchen with breakfast bar with twin doors out to a 35ft secluded south facing garden. Principal bedroom with a vast range of floor to ceiling fitted wardrobes, three further bedrooms, two fully tiled bathrooms and a further WC. Richborough Road is situated moments away from the local cafes, restaurants and amenities of transport links of Kilburn Jubilee Line, Brondesbury Overground and West Hampstead Jubilee, Overground and Thameslink.