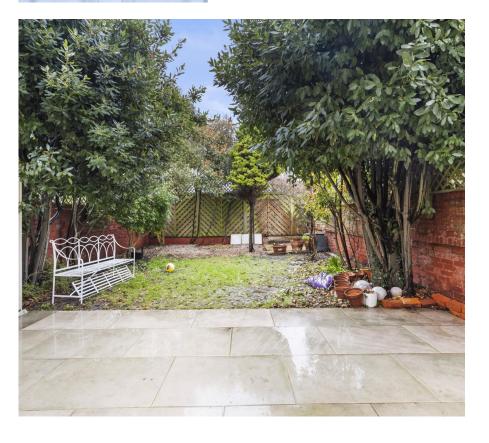

impressive period four This bedroom house offers fantastic living accommodation throughout and benefits from: Hallway retaining many of it's original features and wood flooring, quest WC, Two reception rooms with triple bay sash windows and wood floor, 21ft fitted kitchen with breakfast bar with twin doors out to a 35ft secluded south facing garden. Principal bedroom with a vast range of floor to ceiling fitted wardrobes, three further bedrooms, two fully tiled bathrooms and a further WC. Richborough Road is situated moments away from the local cafes, restaurants and amenities of transport links of Kilburn Jubilee Line, Brondesbury Overground and West Hampstead Jubilee, Overground and Thameslink.