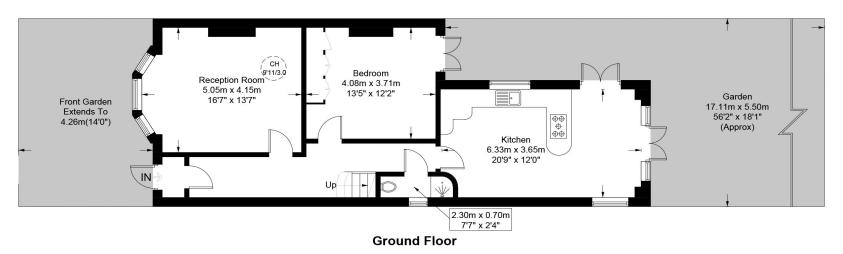

impressive period four This bedroom house offers fantastic living accommodation throughout and benefits from: Hallway retaining many of it's original features and wood flooring, quest WC, Two reception rooms with triple bay sash windows and wood floor, 21ft fitted kitchen with breakfast bar with twin doors out to a 35ft secluded south facing garden. Principal bedroom with a vast range of floor to ceiling fitted wardrobes, three further bedrooms, two fully tiled bathrooms and a further WC. Richborough Road is situated moments away from the local cafes, restaurants and amenities of transport links of Kilburn Jubilee Line, Brondesbury Overground and West Hampstead Jubilee, Overground and Thameslink.