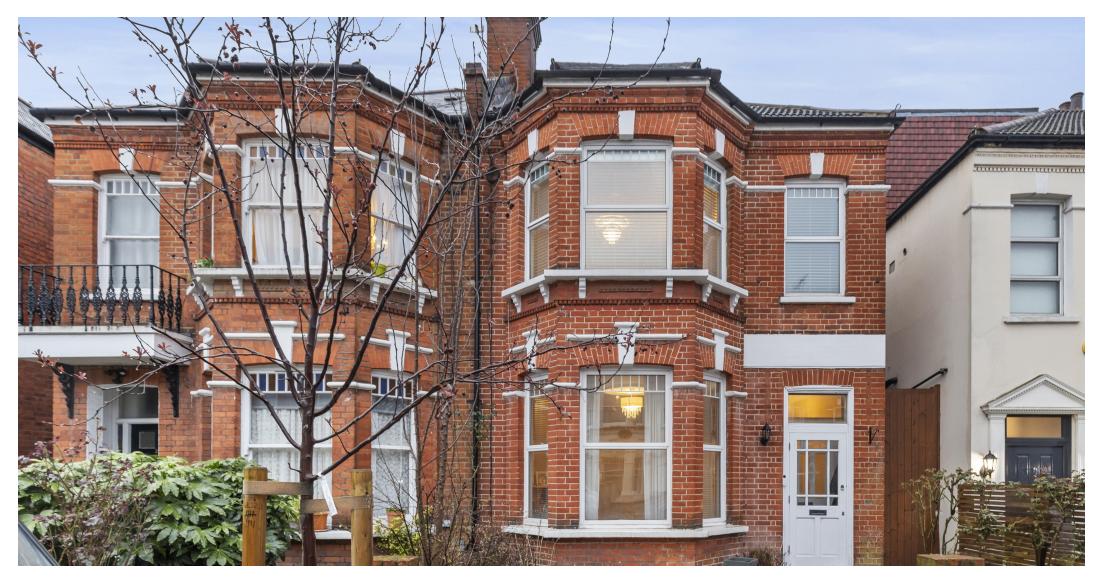

Richborough Road, Cricklewood, London NW2. | £1,200,000

- Semi Detached Period Property
- Spacious Kitchen Diner
- Four Bedrooms
- Two Bathrooms-Four W/C's

- Large Secluded Garden
- Close To All Amenities

impressive period four This bedroom house offers fantastic living accommodation throughout and benefits from: Hallway retaining many of it's original features and wood flooring, quest WC, Two reception rooms with triple bay sash windows and wood floor, 21ft fitted kitchen with breakfast bar with twin doors out to a 35ft secluded south facing garden. Principal bedroom with a vast range of floor to ceiling fitted wardrobes, three further bedrooms, two fully tiled bathrooms and a further WC. Richborough Road is situated moments away from the local cafes, restaurants and amenities of transport links of Kilburn Jubilee Line, Brondesbury Overground and West Hampstead Jubilee, Overground and Thameslink.