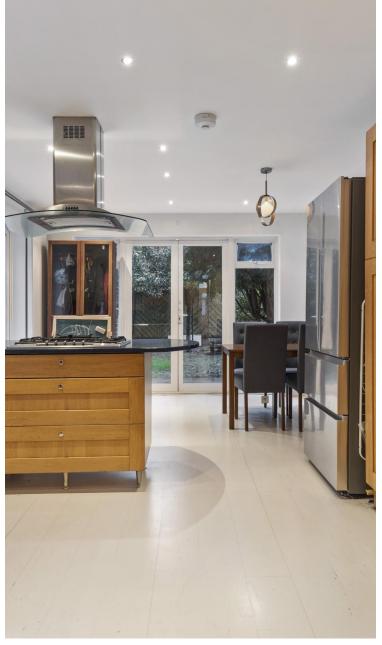

impressive period four This bedroom house offers fantastic living accommodation throughout and benefits from: Hallway retaining many of it's original features and wood flooring, quest WC, Two reception rooms with triple bay sash windows and wood floor, 21ft fitted kitchen with breakfast bar with twin doors out to a 35ft secluded south facing garden. Principal bedroom with a vast range of floor to ceiling fitted wardrobes, three further bedrooms, two fully tiled bathrooms and a further WC. Richborough Road is situated moments away from the local cafes, restaurants and amenities of transport links of Kilburn Jubilee Line, Brondesbury Overground and West Hampstead Jubilee, Overground and Thameslink.