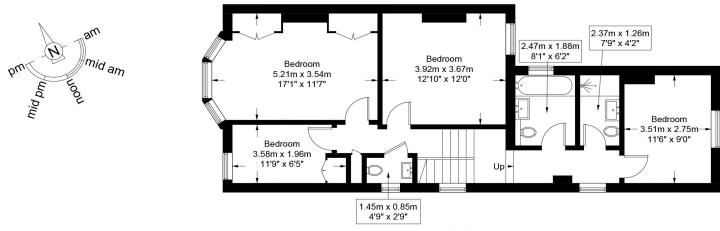

First Floor

This plan is for layout guidance only and is not drawn to scale unless stated. All dimensions, including windows, doors, and the Total Gross Internal Area (GIA), are approximate. For precise measurements, please consult a qualified architect or surveyor before making any decisions based on this plan.