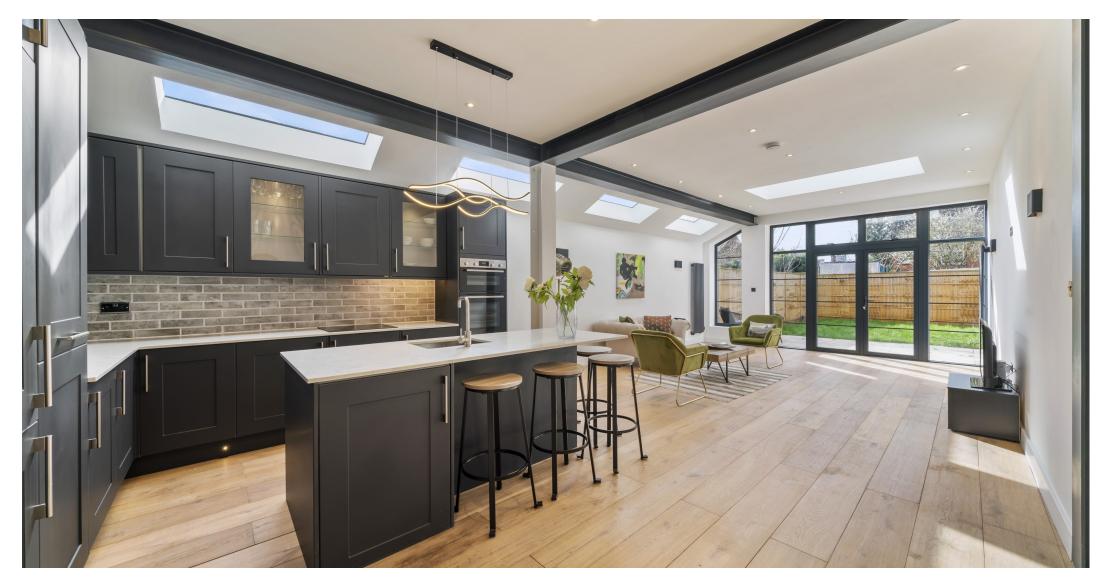

Kate Brookfield x Vita Properties present a fully modernised and extended, end -of terrace Victorian house in Kensal Green, NW10

This charming and beautifully designed freehold home commands the prime position on this incredibly pretty road, nestled away in Kensal Green. Spanning in excess of 2300sq ft, natural light and high ceilings are a continuing feature of this house, with emphasis on large entertaining spaces on the ground level. The focal point of this exceptional property is a the rear extended 42' kitchen/family space with exposed steels and multiple sky lights leading to the 34' south west facing garden.