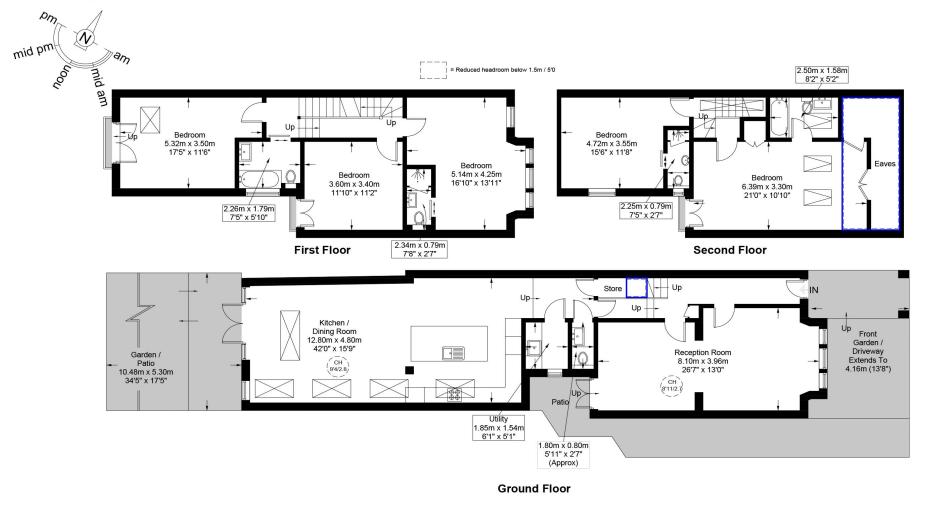

Kate Brookfield x Vita Properties present a fully modernised and extended, end -of terrace Victorian house in Kensal Green, NW10

This charming and beautifully designed freehold home commands the prime position on this incredibly pretty road, nestled away in Kensal Green. Spanning in excess of 2300sq ft, natural light and high ceilings are a continuing feature of this house, with emphasis on large entertaining spaces on the ground level. The focal point of this exceptional property is a the rear extended 42' kitchen/family space with exposed steels and multiple sky lights leading to the 34' south west facing garden.

Further features include a 26' double reception room with doors to an internal courtyard, 5 large double bedrooms, 4 bathrooms (3 en suite), dedicated utility room and guest WC.

A prime property in Kensal Rise, Northwest London, near shops, cafes, and excellent transport links for easy access to central London.

## Approximate Gross Internal Area = 2320 sq ft / 215.5 sq m

This plan is for layout guidance only and is not drawn to scale unless stated. All dimensions, including windows, doors, and the Total Gross Internal Area (GIA), are approximate. For precise measurements, please consult a qualified architect or surveyor before making any decisions based on this plan.