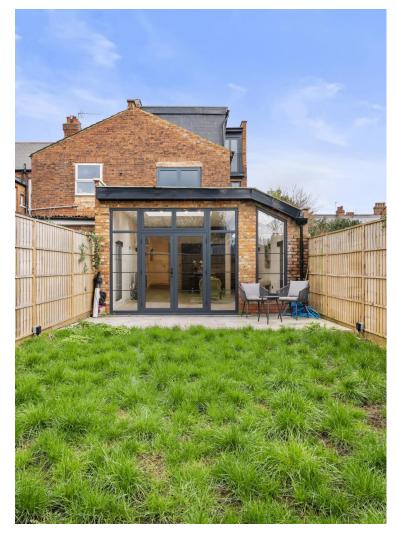

Kate Brookfield x Vita Properties present a fully modernised and extended, end -of terrace Victorian house in Kensal Green, NW10

This charming and beautifully designed freehold home commands the prime position on this incredibly pretty road, nestled away in Kensal Green. Spanning in excess of 2300sq ft, natural light and high ceilings are a continuing feature of this house, with emphasis on large entertaining spaces on the ground level. The focal point of this exceptional property is a the rear extended 42' kitchen/family space with exposed steels and multiple sky lights leading to the 34' south west facing garden.

Further features include a 26' double reception room with doors to an internal courtyard, 5 large double bedrooms, 4 bathrooms (3 en suite), dedicated utility room and guest WC.

A prime property in Kensal Rise, Northwest London, near shops, cafes, and excellent transport links for easy access to central London.