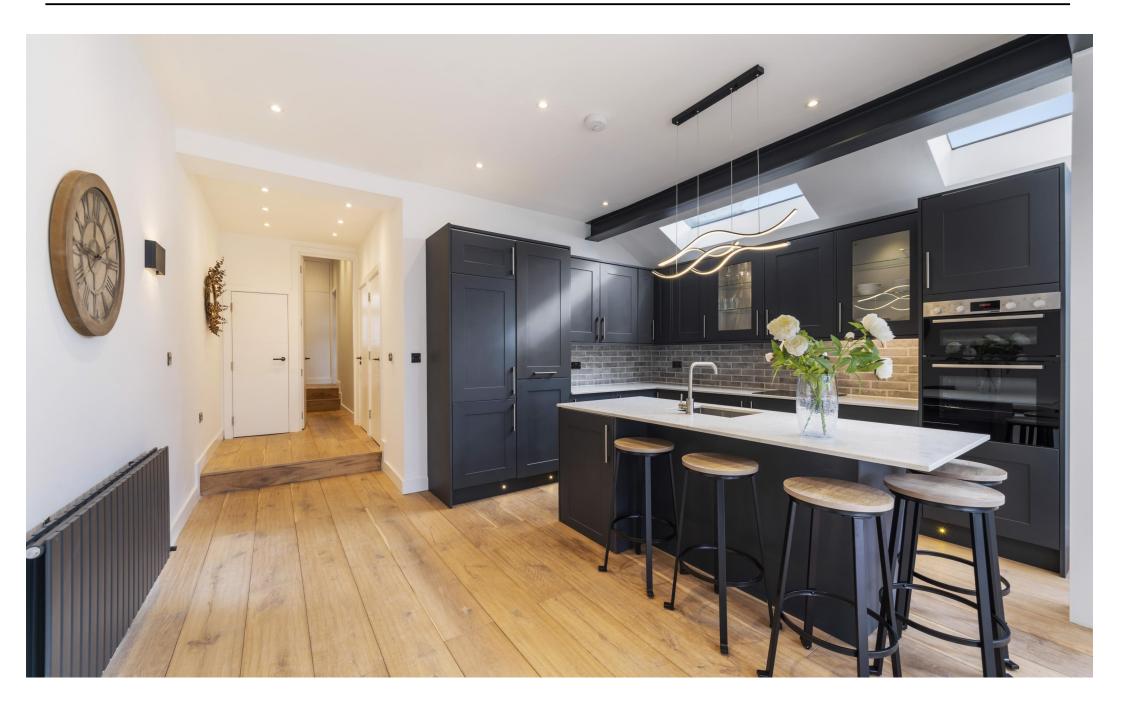

Kate Brookfield x Vita Properties present a fully modernised and extended, end -of terrace Victorian house in Kensal Green, NW10

This charming and beautifully designed freehold home commands the prime position on this incredibly pretty road, nestled away in Kensal Green. Spanning in excess of 2300sq ft, natural light and high ceilings are a continuing feature of this house, with emphasis on large entertaining spaces on the ground level. The focal point of this exceptional property is a the rear extended 42' kitchen/family space with exposed steels and multiple sky lights leading to the 34' south west facing garden.