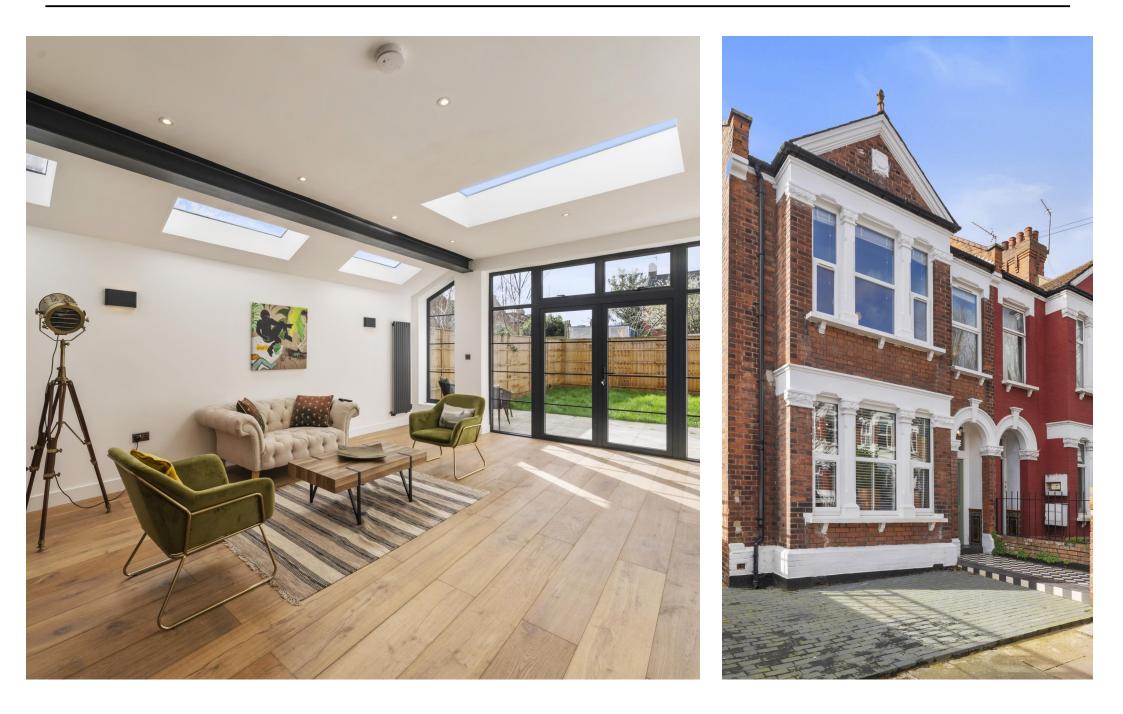

Kate Brookfield x Vita Properties present a fully modernised and extended, end -of terrace Victorian house in Kensal Green, NW10

This charming and beautifully designed freehold home commands the prime position on this incredibly pretty road, nestled away in Kensal Green. Spanning in excess of 2300sq ft, natural light and high ceilings are a continuing feature of this house, with emphasis on large entertaining spaces on the ground level. The focal point of this exceptional property is a the rear extended 42' kitchen/family space with exposed steels and multiple sky lights leading to the 34' south west facing garden.

Further features include a 26' double reception room with doors to an internal courtyard, 5 large double bedrooms, 4 bathrooms (3 en suite), dedicated utility room and guest WC.

A prime property in Kensal Rise, Northwest London, near shops, cafes, and excellent transport links for easy access to central London.