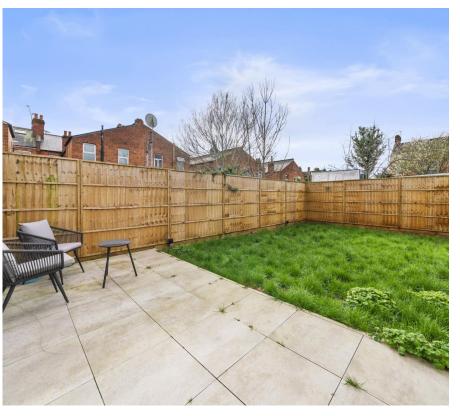

Kate Brookfield x Vita Properties present a fully modernised and extended, end -of terrace Victorian house in Kensal Green, NW10

This charming and beautifully designed freehold home commands the prime position on this incredibly pretty road, nestled away in Kensal Green. Spanning in excess of 2300sq ft, natural light and high ceilings are a continuing feature of this house, with emphasis on large entertaining spaces on the ground level. The focal point of this exceptional property is a the rear extended 42' kitchen/family space with exposed steels and multiple sky lights leading to the 34' south west facing garden.

Further features include a 26' double reception room with doors to an internal courtyard, 5 large double bedrooms, 4 bathrooms (3 en suite), dedicated utility room and guest WC.

A prime property in Kensal Rise, Northwest London, near shops, cafes, and excellent transport links for easy access to central London.