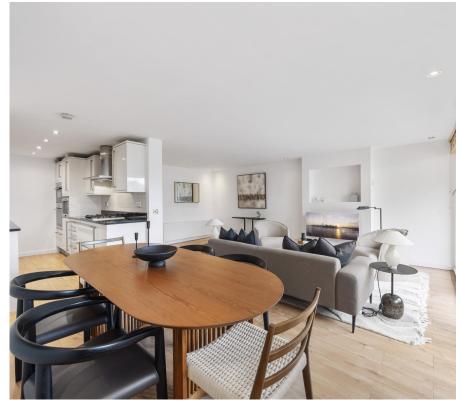

This luxury two bedroom, two bathroom apartment is set out over 872 sq.ft (81 sq.m) and boasts bright open-plan living. The apartment benefits from contemporary fixtures and fittings, gas central heating & double glazing.

Other benefits include being on the ground floor with no stair access, a private terrace, stunning communal gardens and available chain free.

Jonathan Singer

jonathan.singer@vitaproperties.uk +4478 8428 6414