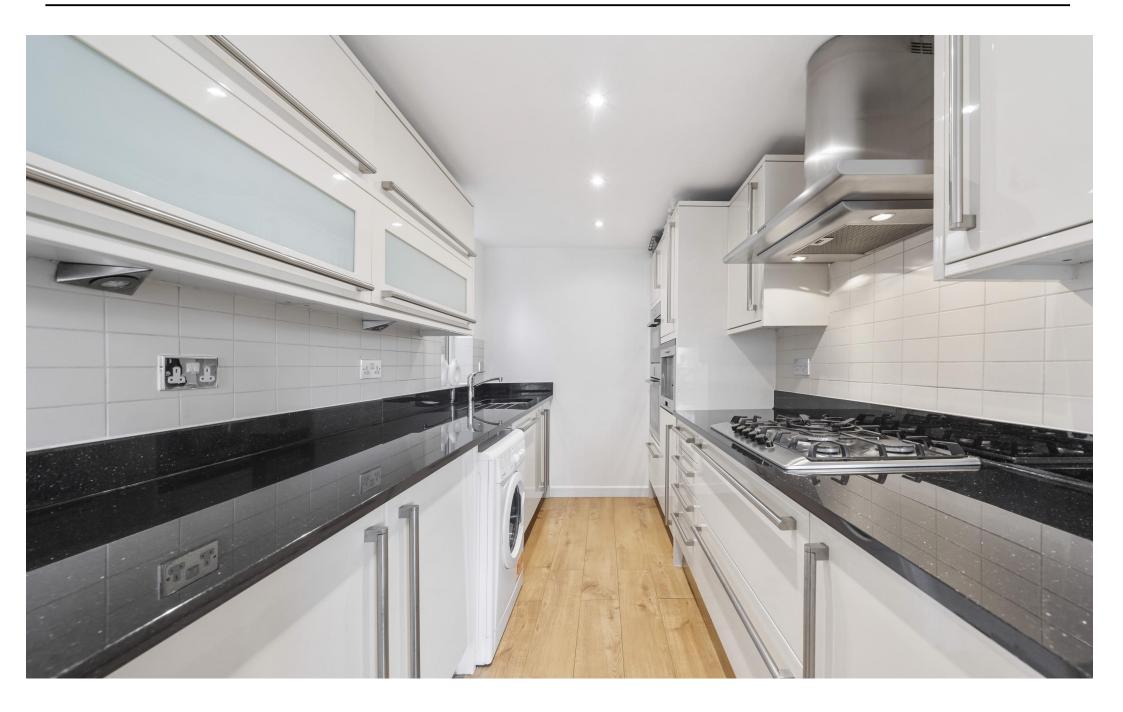

This luxury two bedroom, two bathroom apartment is set out over 872 sq.ft (81 sq.m) and boasts bright open-plan living. The apartment benefits from contemporary fixtures and fittings, gas central heating & double glazing.