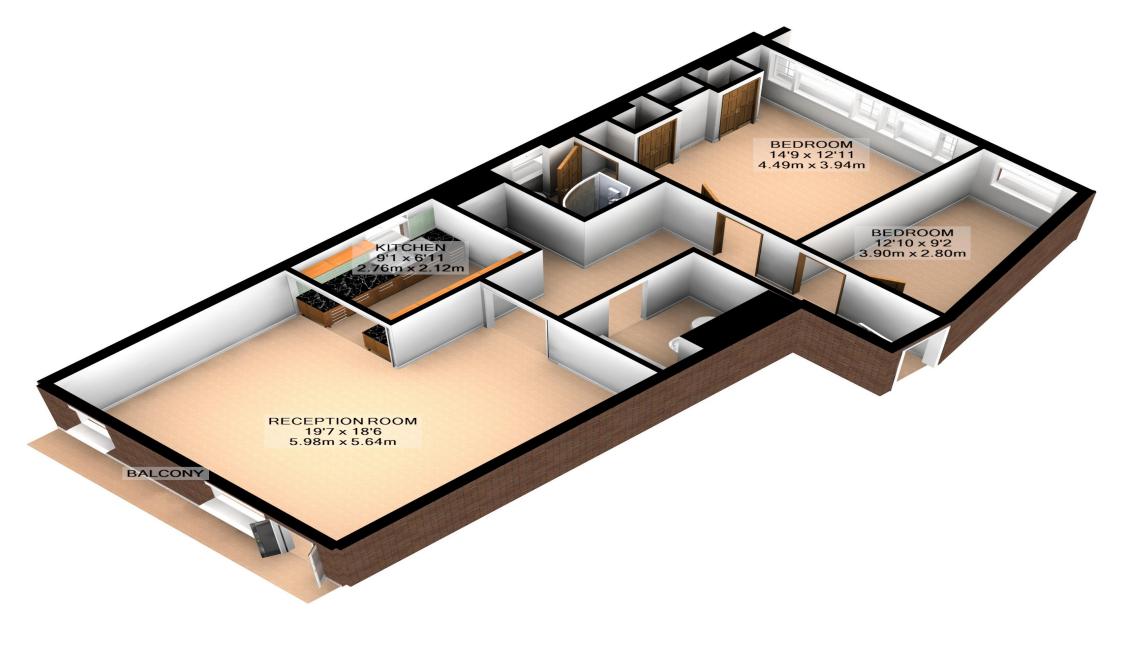

This luxury two bedroom, two bathroom apartment is set out over 872 sq.ft (81 sq.m) and boasts bright open-plan living. The apartment benefits from contemporary fixtures and fittings, gas central heating & double glazing.

## Total Approx. Floor Area 872 Sq.Ft. (81.0 Sq.M.)

KeyAGENT LTD Floor Plans are produced and provided for illustration purposes only. Whilst every attempt has been made to ensure the plan is accurate and presents the property in the best way, measurements of doors, windows and rooms are approximate and no responsibility is taken for any error, omission or mis-statement. To find out more about KeyAGENT please visit www.keyagent.co.uk (Tel: 0845 475 4165)