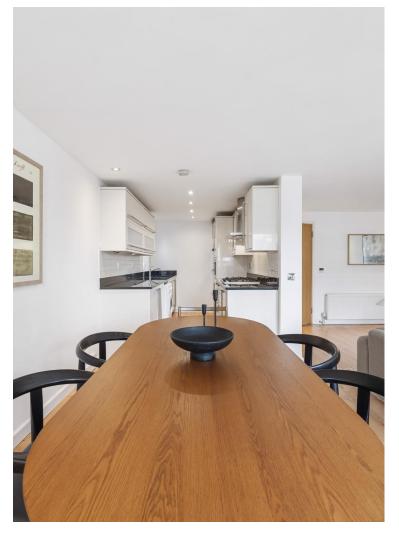

This luxury two bedroom, two bathroom apartment is set out over 872 sq.ft (81 sq.m) and boasts bright open-plan living. The apartment benefits from contemporary fixtures and fittings, gas central heating & double glazing.

Other benefits include being on the ground floor with no stair access, a private terrace, stunning communal gardens and available chain free.

Jonathan Singer

jonathan.singer@vitaproperties.uk +4478 8428 6414