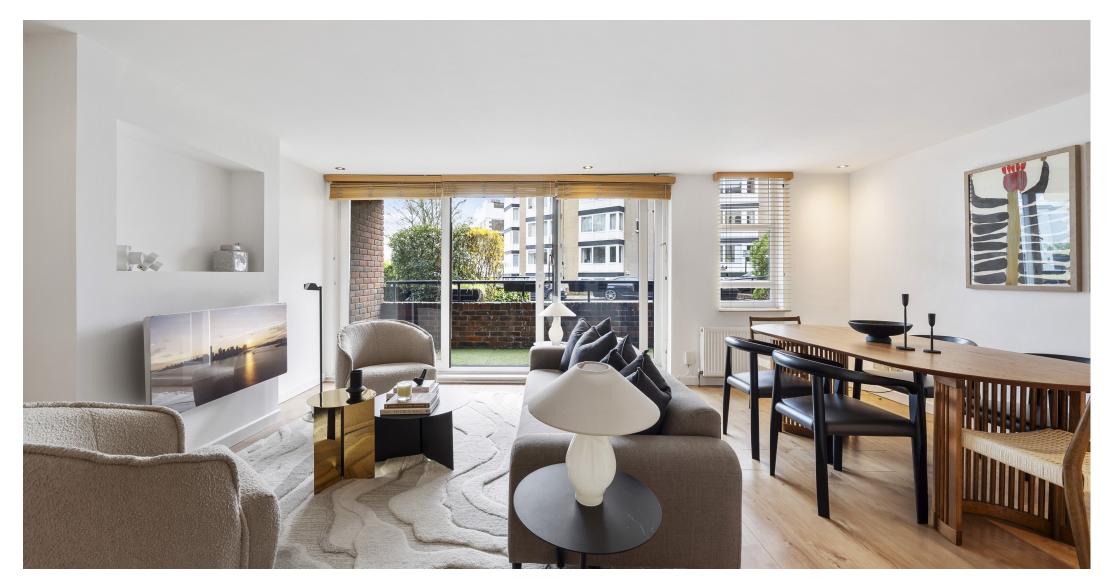

Located in the heart of Belsize Park, this purpose built block - Waverley Court is in the ideal position between three train stations (Northern Line & Jubilee) and moments from the fashionable Primrose Hill.

This luxury two bedroom, two bathroom apartment is set out over 872 sq.ft (81 sq.m) and boasts bright open-plan living. The apartment benefits from contemporary fixtures and fittings, gas central heating & double glazing.

Other benefits include being on the ground floor with no stair access, a private terrace, stunning communal gardens and available chain free.

Jonathan Singer

jonathan.singer@vitaproperties.uk +4478 8428 6414