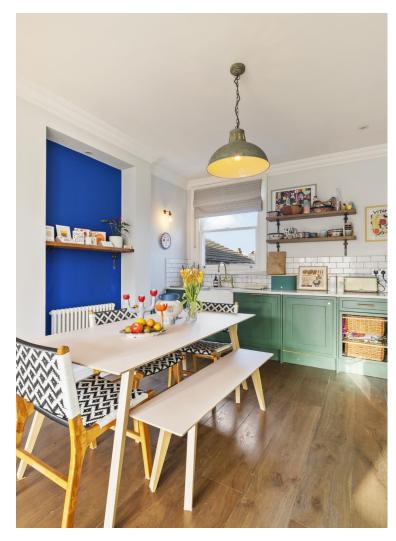

Kate Brookfield x Vita Properties present this beautifully designed 3 bedroom apartment in Kensal Rise NW10

Nestled on the upper stretch of Furness Road, this creatively curated apartment, spanning close to 1200 sq ft across the 1st and 2nd floors, is a masterpiece of design. Picture spacious rooms adorned with impressively high ceilings and flooded with an abundance of natural light, creating the perfect home for both relaxing and entertaining. The south-facing reception room, graced by an original fireplace, seamlessly flows into generously sized kitchen/dining area featuring a vibrant green shaker kitchen and accent walls. Tiered shutters on large windows play with the light, casting an artistic glow across the entire space. Discover two thoughtfully designed bedrooms and a family bathroom on the 1st level, accompanied by ample fitted storage. Ascend to the upper floor, where a tranquil principal bedroom suite awaits. Immerse yourself in walls and wardrobes painted in the mesmerizing Bauwerk Moroccan pink, complemented by a dressing area and en suite shower room.