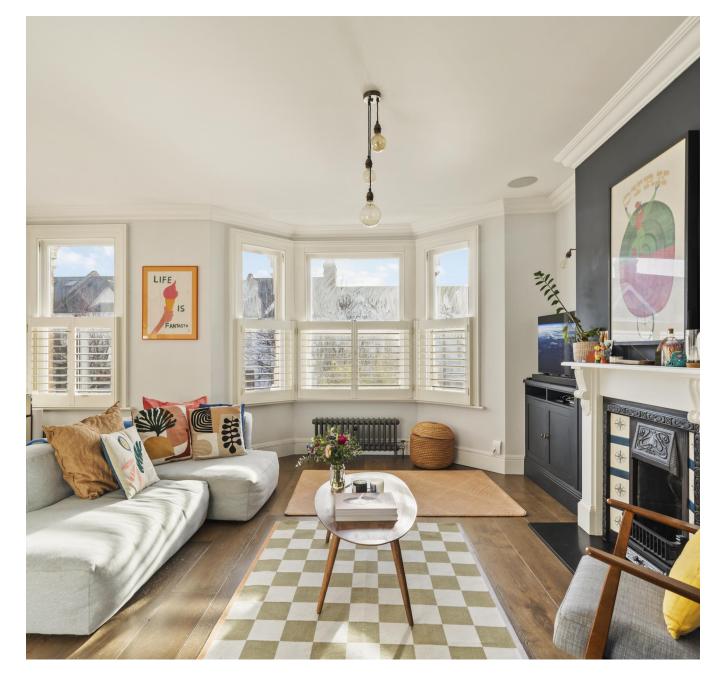

Kate Brookfield x Vita Properties present this beautifully designed 3 bedroom apartment in Kensal Rise NW10

Nestled on the upper stretch of Furness Road, this creatively curated apartment, spanning close to 1200 sq ft across the 1st and 2nd floors, is a masterpiece of design. Picture spacious rooms adorned with impressively high ceilings and flooded with an abundance of natural light, creating the perfect home for both relaxing and entertaining. The south-facing reception room, graced by an original fireplace, seamlessly flows into generously sized kitchen/dining area featuring a vibrant green shaker kitchen and accent walls. Tiered shutters on large windows play with the light, casting an artistic glow across the entire space. Discover two thoughtfully designed bedrooms and a family bathroom on the 1st level, accompanied by ample fitted storage. Ascend to the upper floor, where a tranquil principal bedroom suite awaits. Immerse yourself in walls and wardrobes painted in the mesmerizing Bauwerk Moroccan pink, complemented by a dressing area and en suite shower room.