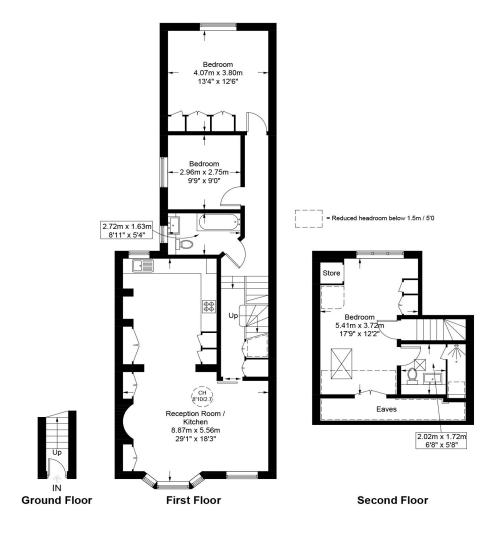

Furness Road, Kensal Rise, London NWl0. | £760,000

- Beautifully curated apartment
- In excess of 1200 sq ft
- Large proportions and high ceilings
- Excellent entertaining spaces with south facing aspect

Kate Brookfield x Vita Properties present this beautifully designed 3 bedroom apartment in Kensal Rise NW10

Nestled on the upper stretch of Furness Road, this creatively curated apartment, spanning close to 1200 sq ft across the 1st and 2nd floors, is a masterpiece of design. Picture spacious rooms adorned with impressively high ceilings and flooded with an abundance of natural light, creating the perfect home for both relaxing and entertaining. The south-facing reception room, graced by an original fireplace, seamlessly flows into generously sized kitchen/dining area featuring a vibrant green shaker kitchen and accent walls. Tiered shutters on large windows play with the light, casting an artistic glow across the entire space. Discover two thoughtfully designed bedrooms and a family bathroom on the 1st level, accompanied by ample fitted storage. Ascend to the upper floor, where a tranquil principal bedroom suite awaits. Immerse yourself in walls and wardrobes painted in the mesmerizing Bauwerk Moroccan pink, complemented by a dressing area and en suite shower room.

Restricted Height = 110 sq ft / 10.2 sq m