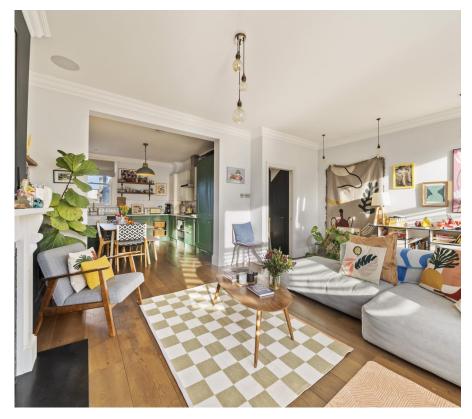

Kate Brookfield x Vita Properties present this beautifully designed 3 bedroom apartment in Kensal Rise NW10

Nestled on the upper stretch of Furness Road, this creatively curated apartment, spanning close to 1200 sq ft across the 1st and 2nd floors, is a masterpiece of design. Picture spacious rooms adorned with impressively high ceilings and flooded with an abundance of natural light, creating the perfect home for both relaxing and entertaining. The south-facing reception room, graced by an original fireplace, seamlessly flows into generously sized kitchen/dining area featuring a vibrant green shaker kitchen and accent walls. Tiered shutters on large windows play with the light, casting an artistic glow across the entire space. Discover two thoughtfully designed bedrooms and a family bathroom on the 1st level, accompanied by ample fitted storage. Ascend to the upper floor, where a tranquil principal bedroom suite awaits. Immerse yourself in walls and wardrobes painted in the mesmerizing Bauwerk Moroccan pink, complemented by a dressing area and en suite shower room.