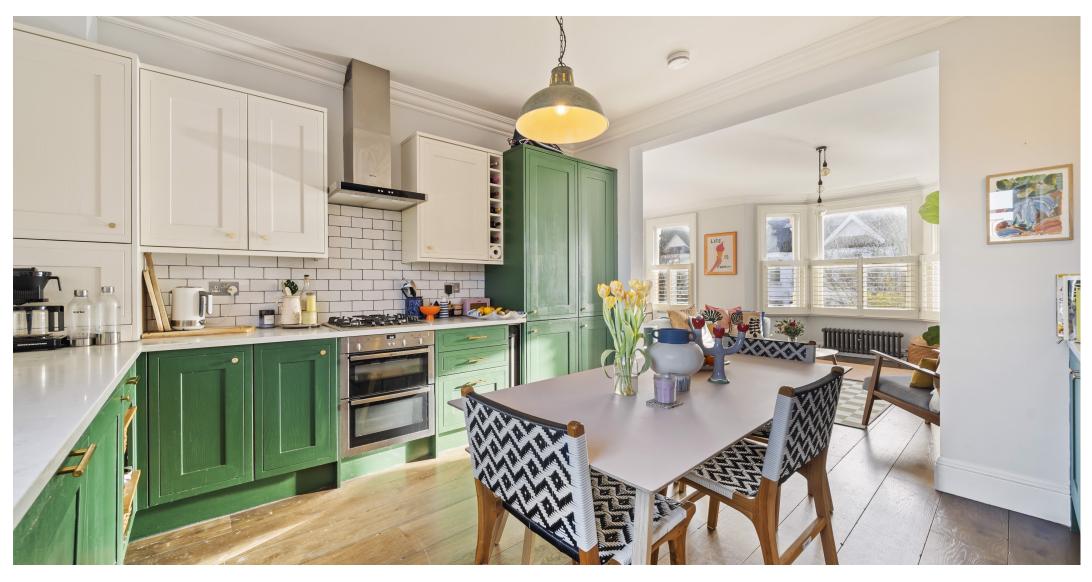

Kate Brookfield x Vita Properties present this beautifully designed 3 bedroom apartment in Kensal Rise NW10

Nestled on the upper stretch of Furness Road, this creatively curated apartment, spanning close to 1200 sq ft across the 1st and 2nd floors, is a masterpiece of design. Picture spacious rooms adorned with impressively high ceilings and flooded with an abundance of natural light, creating the perfect home for both relaxing and entertaining. The south-facing reception room, graced by an original fireplace, seamlessly flows into generously sized kitchen/dining area featuring a vibrant green shaker kitchen and accent walls. Tiered shutters on large windows play with the light, casting an artistic glow across the entire space. Discover two thoughtfully designed bedrooms and a family bathroom on the 1st level, accompanied by ample fitted storage. Ascend to the upper floor, where a tranquil principal bedroom suite awaits. Immerse yourself in walls and wardrobes painted in the mesmerizing Bauwerk Moroccan pink, complemented by a dressing area and en suite shower room.