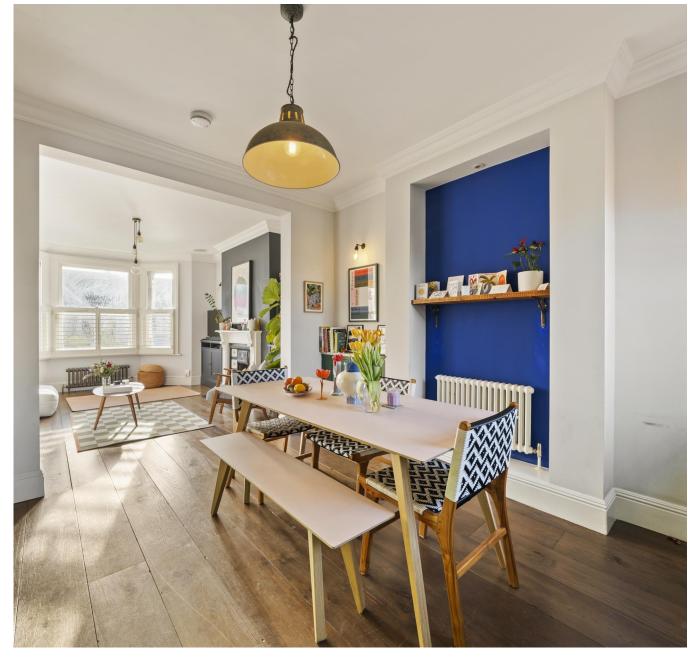

Kate Brookfield x Vita Properties present this beautifully designed 3 bedroom apartment in Kensal Rise NW10

Nestled on the upper stretch of Furness Road, this creatively curated apartment, spanning close to 1200 sq ft across the 1st and 2nd floors, is a masterpiece of design. Picture spacious rooms adorned with impressively high ceilings and flooded with an abundance of natural light, creating the perfect home for both relaxing and entertaining. The south-facing reception room, graced by an original fireplace, seamlessly flows into generously sized kitchen/dining area featuring a vibrant green shaker kitchen and accent walls. Tiered shutters on large windows play with the light, casting an artistic glow across the entire space. Discover two thoughtfully designed bedrooms and a family bathroom on the 1st level, accompanied by ample fitted storage. Ascend to the upper floor, where a tranquil principal bedroom suite awaits. Immerse yourself in walls and wardrobes painted in the mesmerizing Bauwerk Moroccan pink, complemented by a dressing area and en suite shower room.