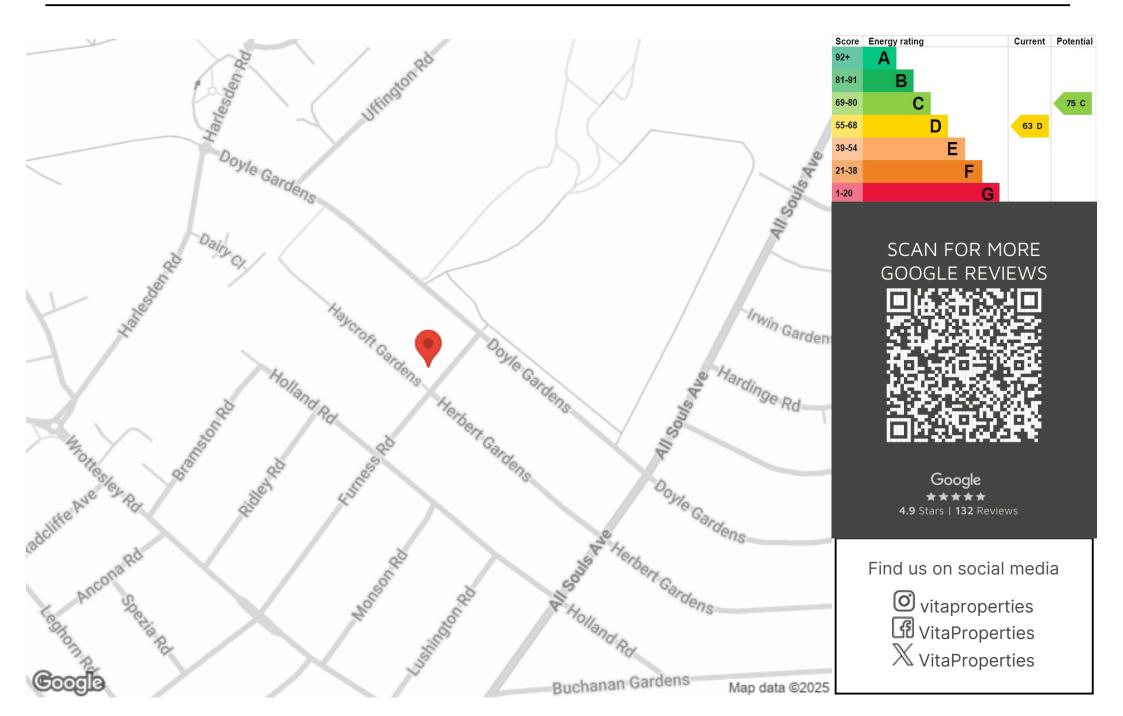

Furness Road, Kensal Rise, London NWl0. | £760,000

- Beautifully curated apartment
- In excess of 1200 sq ft
- Large proportions and high ceilings
- Excellent entertaining spaces with south facing aspect

Kate Brookfield x Vita Properties present this beautifully designed 3 bedroom apartment in Kensal Rise NW10

Nestled on the upper stretch of Furness Road, this creatively curated apartment, spanning close to 1200 sq ft across the 1st and 2nd floors, is a masterpiece of design. Picture spacious rooms adorned with impressively high ceilings and flooded with an abundance of natural light, creating the perfect home for both relaxing and entertaining. The south-facing reception room, graced by an original fireplace, seamlessly flows into generously sized kitchen/dining area featuring a vibrant green shaker kitchen and accent walls. Tiered shutters on large windows play with the light, casting an artistic glow across the entire space. Discover two thoughtfully designed bedrooms and a family bathroom on the 1st level, accompanied by ample fitted storage. Ascend to the upper floor, where a tranquil principal bedroom suite awaits. Immerse yourself in walls and wardrobes painted in the mesmerizing Bauwerk Moroccan pink, complemented by a dressing area and en suite shower room.