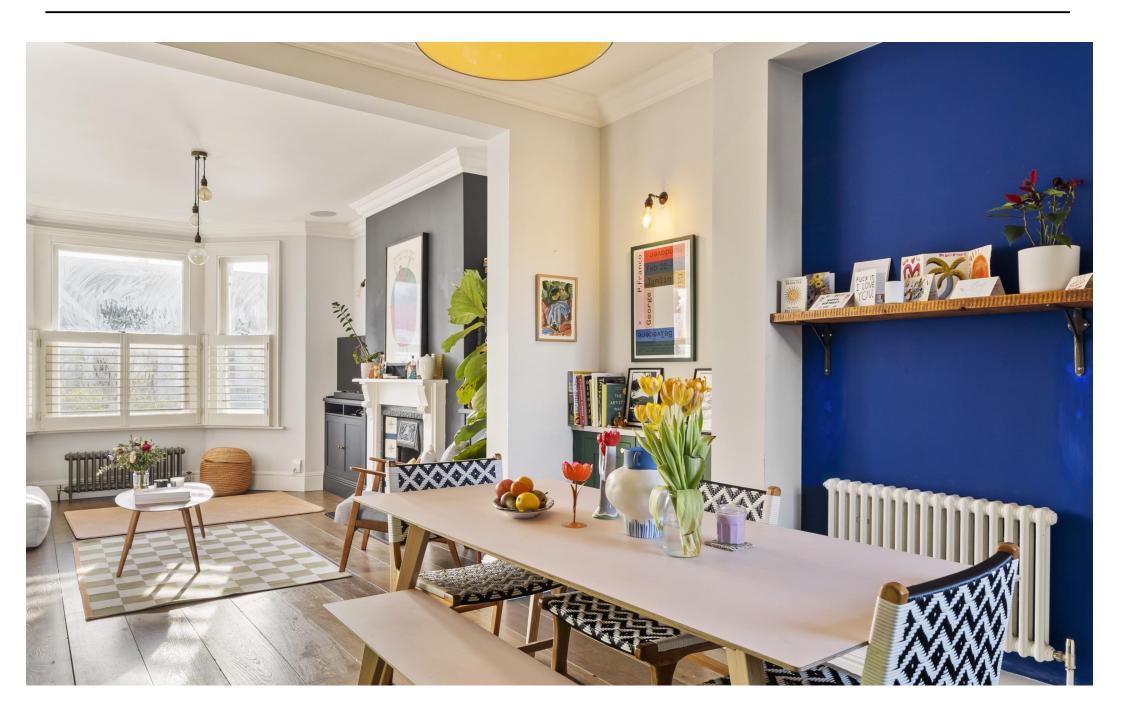

Kate Brookfield x Vita Properties present this beautifully designed 3 bedroom apartment in Kensal Rise NW10

Nestled on the upper stretch of Furness Road, this creatively curated apartment, spanning close to 1200 sq ft across the 1st and 2nd floors, is a masterpiece of design. Picture spacious rooms adorned with impressively high ceilings and flooded with an abundance of natural light, creating the perfect home for both relaxing and entertaining. The south-facing reception room, graced by an original fireplace, seamlessly flows into generously sized kitchen/dining area featuring a vibrant green shaker kitchen and accent walls. Tiered shutters on large windows play with the light, casting an artistic glow across the entire space. Discover two thoughtfully designed bedrooms and a family bathroom on the 1st level, accompanied by ample fitted storage. Ascend to the upper floor, where a tranquil principal bedroom suite awaits. Immerse yourself in walls and wardrobes painted in the mesmerizing Bauwerk Moroccan pink, complemented by a dressing area and en suite shower room.