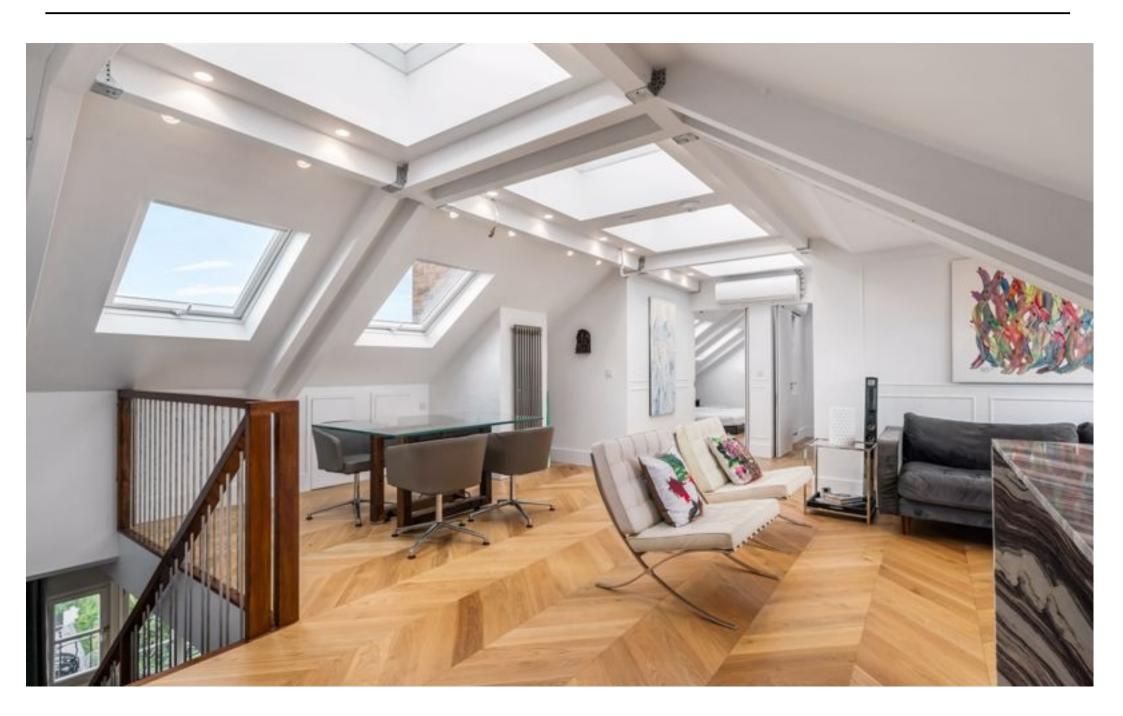

OVER 2500 SQFT! Presenting an exquisite five-bedroom, fourbathroom apartment, Vita Properties takes immense pride in immaculately showcasing this maintained residence. Boasting two well-appointed kitchens. two balconies. and ample storage space, this remarkable property spans over an impressive 2500 sqft. The living room exudes spaciousness and is thoughtfully designed with integrated storage solutions and a contemporary fireplace. Sunlight streams through the timeless arched windows. leading to a charming wrought-iron balcony with verdant views. The stainless steel eat-in kitchen is a modern culinary haven, complete with top-tier appliances. The expansive master bedroom features its own balcony, while the second double bedroom and a third, smaller bedroom/office offer space built-in versatility and ample Additional highlights storage. include a practical store closet, separate shower room, and a luxurious agua bathroom with sleek design elements. The pinnacle of this already impressive property lies in the fully renovated top-floor attic, transformed into additional living space.

This section comprises a living room, kitchen with elegant marble worktops, two generously sized bedrooms (one with an ensuite and a separate makeup area), and a dedicated shower room bedroom two. Abundant skylights and a private balcony flood the space with natural light. Situated atop a magnificent mansion block in West Hampstead, on a tranquil street surrounded by esteemed schools, green spaces, and a wealth of amenities, this property is truly exceptional. Conveniently, Tesco Express, a gym, playground, local coffee shops, and an outstanding nursery are all within immediate West Hampstead reach. Thameslink, Overground, and Tube station are a mere 0.5-0.7 miles ensuring seamless away, connectivity.