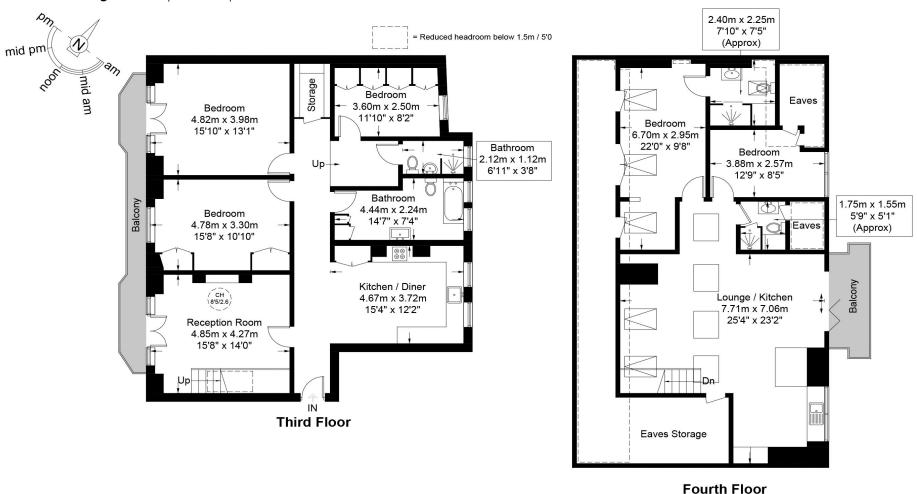

OVER 2500 SQFT! Presenting an exquisite five-bedroom, fourbathroom apartment, Vita Properties takes immense pride in immaculately showcasing this maintained residence. Boasting two well-appointed kitchens. two balconies. and ample storage space, this remarkable property spans over an impressive 2500 sqft. The living room exudes spaciousness and is thoughtfully designed with integrated storage solutions and a contemporary fireplace. Sunlight streams through the timeless arched windows. leading to a charming wrought-iron balcony with verdant views. The stainless steel eat-in kitchen is a modern culinary haven, complete with top-tier appliances. The expansive master bedroom features its own balcony, while the second double bedroom and a third, smaller bedroom/office offer space built-in versatility and ample Additional highlights storage. include a practical store closet, separate shower room, and a luxurious agua bathroom with sleek design elements. The pinnacle of this already impressive property lies in the fully renovated top-floor attic, transformed into additional living space.

This section comprises a living room, kitchen with elegant marble worktops, two generously sized bedrooms (one with an ensuite and a separate makeup area), and a dedicated shower room bedroom two. Abundant skylights and a private balcony flood the space with natural light. Situated atop a magnificent mansion block in West Hampstead, on a tranquil street surrounded by esteemed schools, green spaces, and a wealth of amenities, this property is truly exceptional. Conveniently, Tesco Express, a gym, playground, local coffee shops, and an outstanding nursery are all within immediate West Hampstead reach. Thameslink, Overground, and Tube station are a mere 0.5-0.7 miles ensuring seamless away, connectivity.

Restricted Height = 393 sq ft / 36.5 sq m