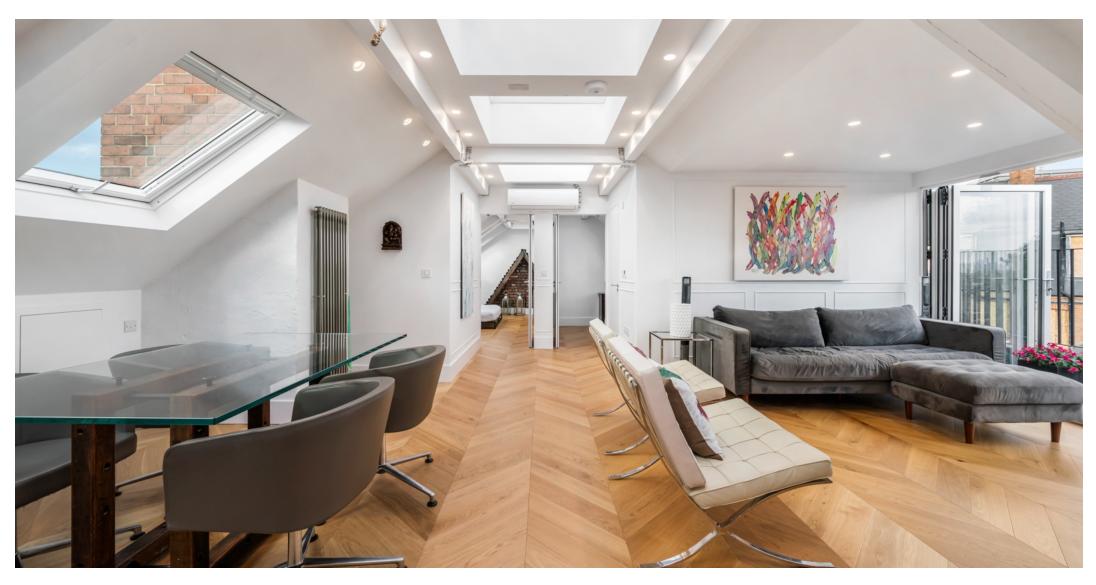

OVER 2500 SQFT! Presenting an exquisite five-bedroom, fourbathroom apartment, Vita Properties takes immense pride in immaculately showcasing this maintained residence. Boasting two well-appointed kitchens. two balconies. and ample storage space, this remarkable property spans over an impressive 2500 sqft. The living room exudes spaciousness and is thoughtfully designed with integrated storage solutions and a contemporary fireplace. Sunlight streams through the timeless arched windows. leading to a charming wrought-iron balcony with verdant views. The stainless steel eat-in kitchen is a modern culinary haven, complete with top-tier appliances. The expansive master bedroom features its own balcony, while the second double bedroom and a third, smaller bedroom/office offer space built-in versatility and ample Additional highlights storage. include a practical store closet, separate shower room, and a luxurious agua bathroom with sleek design elements. The pinnacle of this already impressive property lies in the fully renovated top-floor attic, transformed into additional living space.

This section comprises a living room, kitchen with elegant marble worktops, two generously sized bedrooms (one with an ensuite and a separate makeup area), and a dedicated shower room bedroom two. Abundant skylights and a private balcony flood the space with natural light. Situated atop a magnificent mansion block in West Hampstead, on a tranquil street surrounded by esteemed schools, green spaces, and a wealth of amenities, this property is truly exceptional. Conveniently, Tesco Express, a gym, playground, local coffee shops, and an outstanding nursery are all within immediate West Hampstead reach. Thameslink, Overground, and Tube station are a mere 0.5-0.7 miles ensuring seamless away, connectivity.