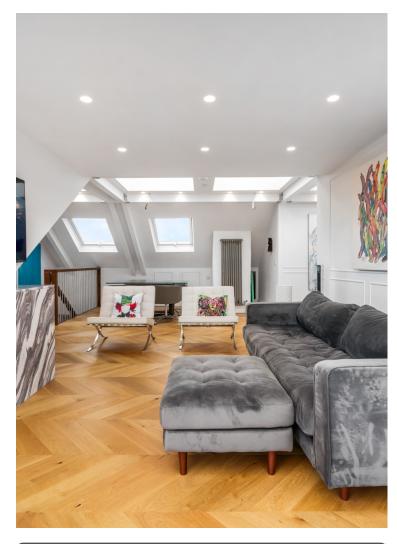

OVER 2500 SQFT! Presenting an exquisite five-bedroom, fourbathroom apartment, Vita Properties takes immense pride in immaculately showcasing this maintained residence. Boasting two well-appointed kitchens. two balconies. and ample storage space, this remarkable property spans over an impressive 2500 sqft. The living room exudes spaciousness and is thoughtfully designed with integrated storage solutions and a contemporary fireplace. Sunlight streams through the timeless arched windows. leading to a charming wrought-iron balcony with verdant views. The stainless steel eat-in kitchen is a modern culinary haven, complete with top-tier appliances. The expansive master bedroom features its own balcony, while the second double bedroom and a third, smaller bedroom/office offer space built-in versatility and ample Additional highlights storage. include a practical store closet, separate shower room, and a luxurious agua bathroom with sleek design elements. The pinnacle of this already impressive property lies in the fully renovated top-floor attic, transformed into additional living space.

This section comprises a living room, kitchen with elegant marble worktops, two generously sized bedrooms (one with an ensuite and a separate makeup area), and a dedicated shower room bedroom two. Abundant skylights and a private balcony flood the space with natural light. Situated atop a magnificent mansion block in West Hampstead, on a tranquil street surrounded by esteemed schools, green spaces, and a wealth of amenities, this property is truly exceptional. Conveniently, Tesco Express, a gym, playground, local coffee shops, and an outstanding nursery are all within immediate West Hampstead reach. Thameslink, Overground, and Tube station are a mere 0.5-0.7 miles ensuring seamless away, connectivity.