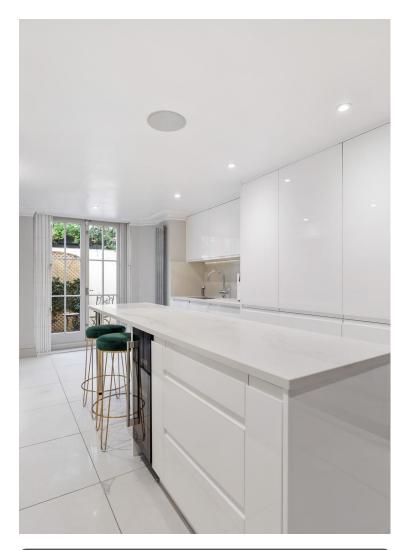

The modern kitchen is flooded with natural light, creating an inviting atmosphere for culinary endeavors.

A private patio area offers a serene escape, while the expansive reception room and dining area, complete with a dumbwaiter service lift, provide ample space for social gatherings.