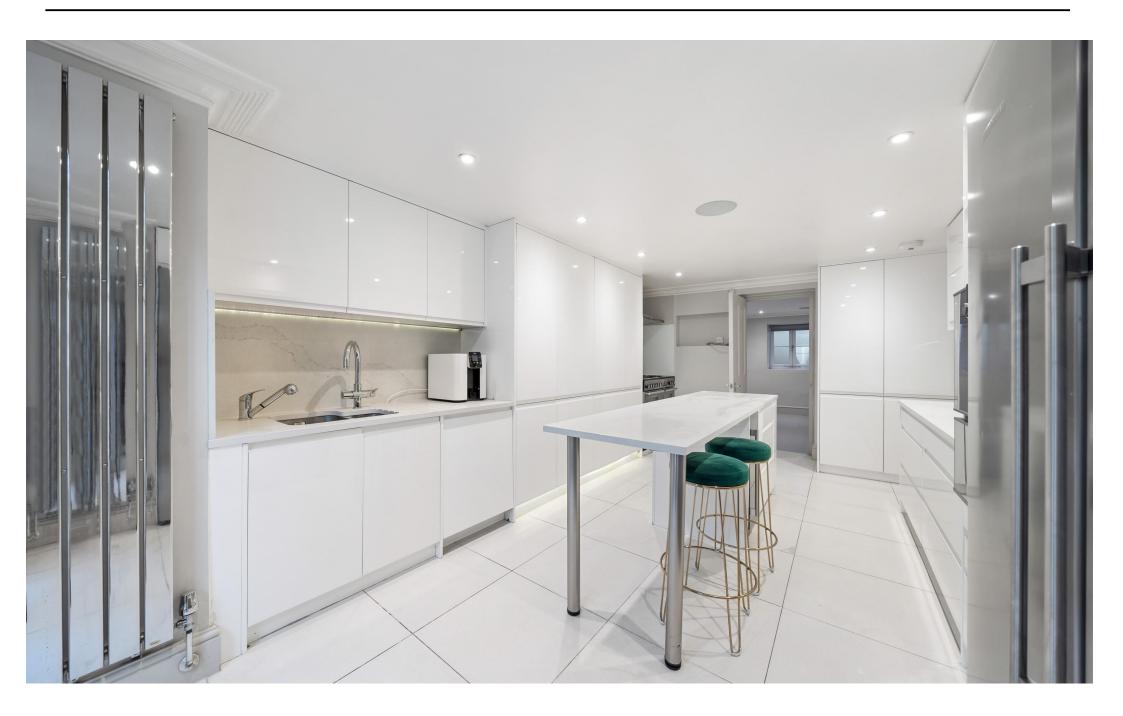

The modern kitchen is flooded with natural light, creating an inviting atmosphere for culinary endeavors.

A private patio area offers a serene escape, while the expansive reception room and dining area, complete with a dumbwaiter service lift, provide ample space for social gatherings.