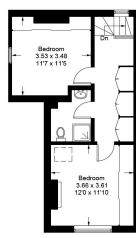

## Park Village West, NW1

 $N \bigoplus$ 

Approximate Gross Internal Area = 258.3 sq m / 2781 sq ft

**Lower Ground Floor** 

**Ground Floor** 

First Floor

Second Floor