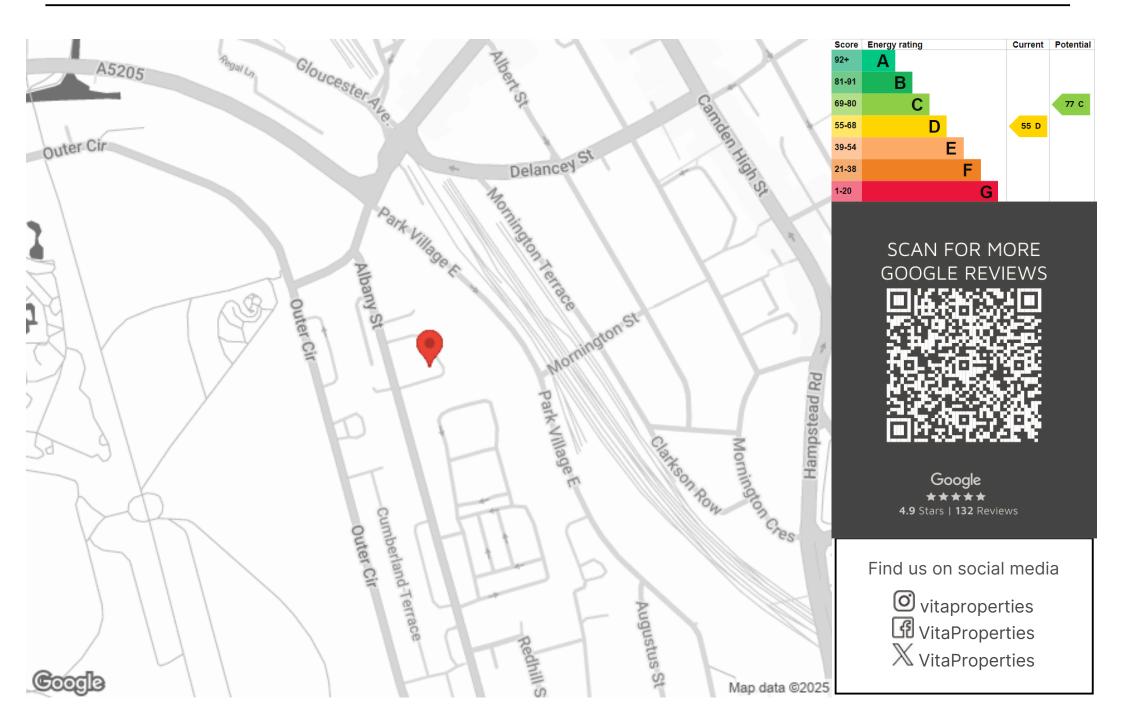

Nestled in Park Village West, just moments away from Regent's Park, this property offers proximity to an array of recreational facilities, including the Zoological Gardens, Open Air Theatre, Queen Mary's Gardens, and more. For ease of commute, Great Portland Street and Camden Town Underground stations are conveniently located within 0.8 0.5 miles, and respectively.