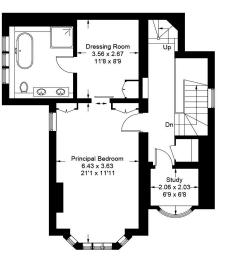

The property has recently undergone a stunning redecoration, presenting fresh and sophisticated aesthetic throughout. The interior features a spacious principal bedroom with a dressing room and ensuite bathroom, three additional bedrooms, a versatile study/fifth bedroom, a shower room, wet room, and steam room. Enhancing convenience, there are two separate WC's strategically placed within the home.

## Park Village West, NW1

 $N \bigoplus$ 

Approximate Gross Internal Area = 258.3 sq m / 2781 sq ft

**Lower Ground Floor** 

**Ground Floor** 

First Floor

Second Floor