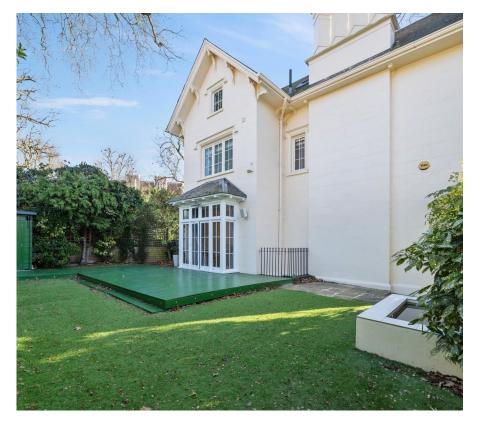

The modern kitchen is flooded with natural light, creating an inviting atmosphere for culinary endeavors.

A private patio area offers a serene escape, while the expansive reception room and dining area, complete with a dumbwaiter service lift, provide ample space for social gatherings.