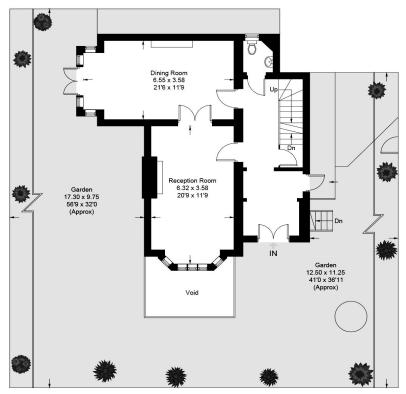

The modern kitchen is flooded with natural light, creating an inviting atmosphere for culinary endeavors.

A private patio area offers a serene escape, while the expansive reception room and dining area, complete with a dumbwaiter service lift, provide ample space for social gatherings.

## Park Village West, NW1

 $N \bigoplus$ 

Approximate Gross Internal Area = 258.3 sq m / 2781 sq ft

**Lower Ground Floor** 

**Ground Floor** 

First Floor

Second Floor