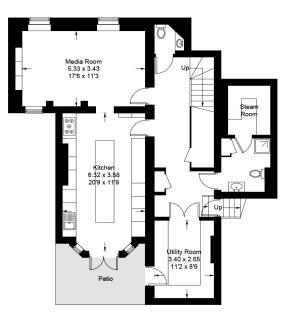

The property has recently undergone a stunning redecoration, presenting fresh and sophisticated aesthetic throughout. The interior features a spacious principal bedroom with a dressing room and ensuite bathroom, three additional bedrooms, a versatile study/fifth bedroom, a shower room, wet room, and steam room. Enhancing convenience, there are two separate WC's strategically placed within the home.

The modern kitchen is flooded with natural light, creating an inviting atmosphere for culinary endeavors.

A private patio area offers a serene escape, while the expansive reception room and dining area, complete with a dumbwaiter service lift, provide ample space for social gatherings.

## Park Village West, NW1

 $N \bigoplus$ 

Approximate Gross Internal Area = 258.3 sq m / 2781 sq ft

**Lower Ground Floor** 

**Ground Floor** 

First Floor

Second Floor