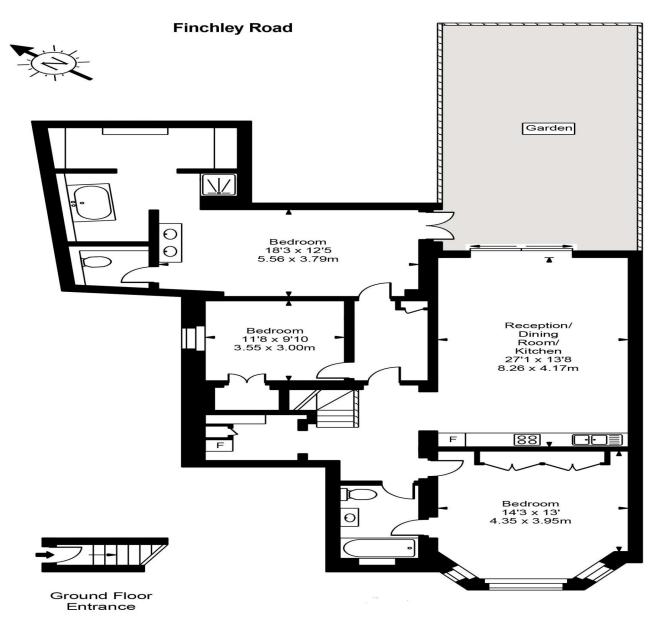

Approx Gross Internal Area

1573 Sq Ft - 146.16 Sq M

FOR ILLUSTRATIVE PURPOSES ONLY. NOT TO SCALE.

Whilst every attempt has been made to ensure the accuracy of the floorplan shown, all measurements, positioning, fixtures, fittings and any other data shown are an approximate interpretation for illustrative purposes only and are not to scale. No responsibility is taken for any error, omission, miss-statement or use of data shown.

Floor plan by www.bestangle.co.uk