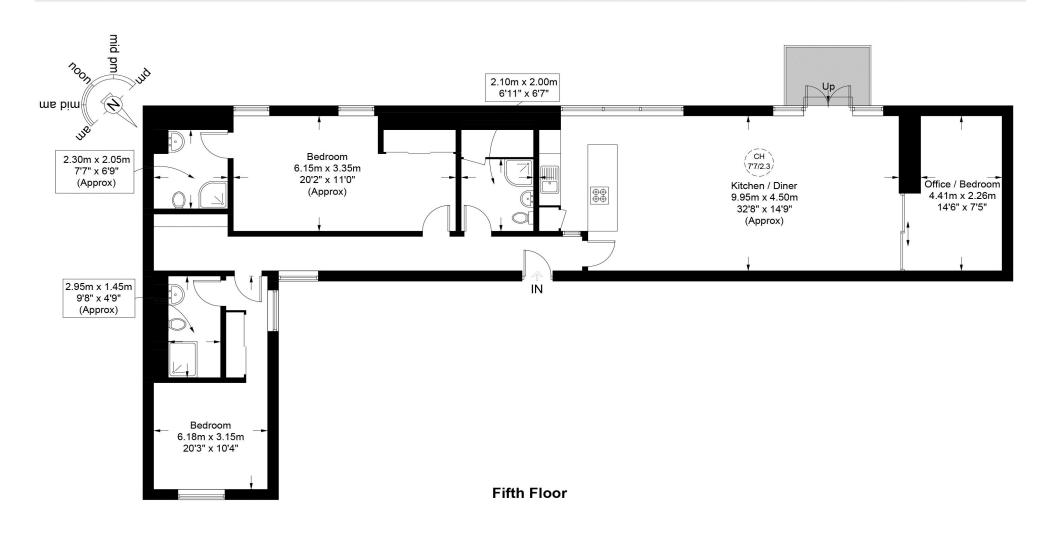

Bristol House, Southampton Row, Holborn, London WClB. | £1,350,000

- Stunning three bedroom apartment with Lift to the 4th floor
- Spacious and modern living area
- Contemporary open-concept kitchen with seamlessly integrated appliances.
- Private balcony

Elevate vour London livina experience with this exceptional leasehold apartment, boasting an impressive lease term of over 170 years. Nestled within an elegant period building, this three-bedroom, three- bathroom residence marries classic charm with contemporary luxury, redefining urban living. Upon entry, you are welcomed by a generously proportioned and designed reception exquisitely room, offering a versatile space that effortlessly accommodates both relaxation and entertainment. The open-plan kitchen. modern complete with integrated high-end appliances, is a culinary haven for even the most discerning chef. The apartment offers two generously proportioned bedrooms. meticulously designed to include ensuite bathrooms and ample wardrobe space, ensuring both comfort and privacy. Furthermore, Bedroom 3 boasts substantial dimensions, providing additional spacious accommodations. What sets this property apart is the private balcony, providing a serene outdoor retreat where you can unwind and savour the urban views that surround you.

Adding to the convenience and accessibility of this residence, a lift grants easy access to the fourth floor, ensuring that every corner of your home is within effortless reach. In today's evolving work landscape, a dedicated work-from-home office space is a coveted amenity, and this apartment delivers just offering you the perfect environment to stay productive and connected while enjoying comforts of home. Located on Southampton Row, this prime address offers easy access to the vibrant amenities of Holborn and the renowned Brunswick Centre. Furthermore, the iconic Strand, Covent Garden, and the worldfamous West End are just a stone's throw away, providing a wealth of cultural, culinary, and entertainment options.