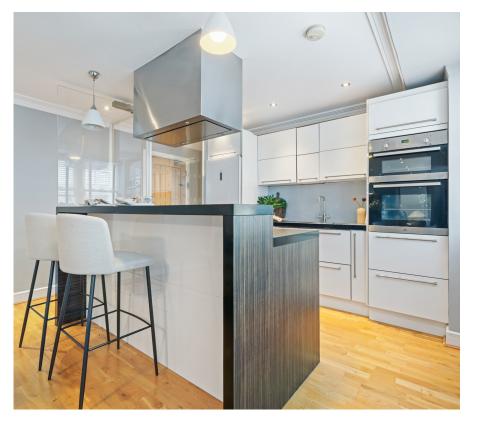

Elevate vour London livina experience with this exceptional leasehold apartment, boasting an impressive lease term of over 170 years. Nestled within an elegant period building, this three-bedroom, three- bathroom residence marries classic charm with contemporary luxury, redefining urban living. Upon entry, you are welcomed by a generously proportioned and designed reception exquisitely room, offering a versatile space that effortlessly accommodates both relaxation and entertainment. The open-plan kitchen. modern complete with integrated high-end appliances, is a culinary haven for even the most discerning chef. The apartment offers two generously proportioned bedrooms. meticulously designed to include ensuite bathrooms and ample wardrobe space, ensuring both comfort and privacy. Furthermore, Bedroom 3 boasts substantial dimensions, providing additional spacious accommodations. What sets this property apart is the private balcony, providing a serene outdoor retreat where you can unwind and savour the urban views that surround you.