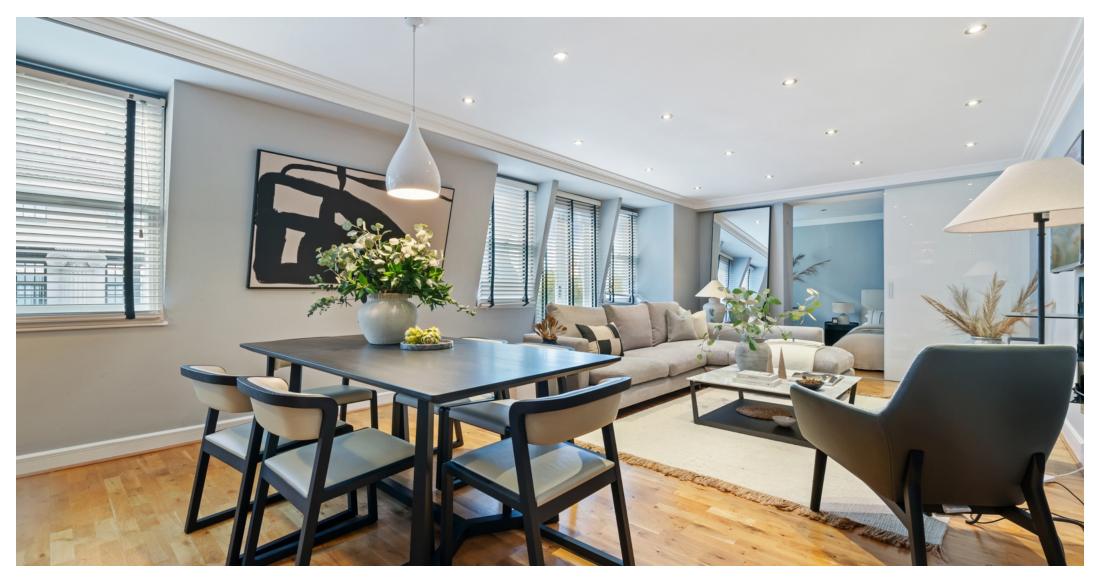

Bristol House, Southampton Row, Holborn, London WClB. | £1,350,000

- Stunning three bedroom apartment with Lift to the 4th floor
- Spacious and modern living area
- Contemporary open-concept kitchen with seamlessly integrated appliances.
- Private balcony

Elevate vour London livina experience with this exceptional leasehold apartment, boasting an impressive lease term of over 170 years. Nestled within an elegant period building, this three-bedroom, three- bathroom residence marries classic charm with contemporary luxury, redefining urban living. Upon entry, you are welcomed by a generously proportioned and designed reception exquisitely room, offering a versatile space that effortlessly accommodates both relaxation and entertainment. The open-plan kitchen. modern complete with integrated high-end appliances, is a culinary haven for even the most discerning chef. The apartment offers two generously proportioned bedrooms. meticulously designed to include ensuite bathrooms and ample wardrobe space, ensuring both comfort and privacy. Furthermore, Bedroom 3 boasts substantial dimensions, providing additional spacious accommodations. What sets this property apart is the private balcony, providing a serene outdoor retreat where you can unwind and savour the urban views that surround you.

Adding to the convenience and accessibility of this residence, a lift grants easy access to the fourth floor, ensuring that every corner of your home is within effortless reach. In today's evolving work landscape, a dedicated work-from-home office space is a coveted amenity, and this apartment delivers just offering you the perfect environment to stay productive and connected while enjoying comforts of home. Located on Southampton Row, this prime address offers easy access to the vibrant amenities of Holborn and the renowned Brunswick Centre. Furthermore, the iconic Strand, Covent Garden, and the worldfamous West End are just a stone's throw away, providing a wealth of cultural, culinary, and entertainment options.