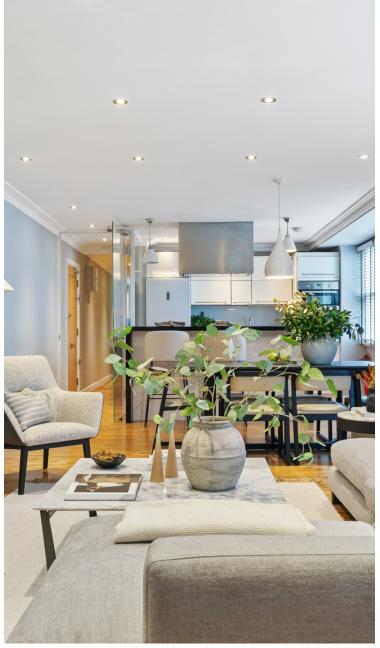

Bristol House, Southampton Row, Holborn, London WClB. | £1,350,000

- Stunning three bedroom apartment with Lift to the 4th floor
- Spacious and modern living area
- Contemporary open-concept kitchen with seamlessly integrated appliances.
- Private balcony

Elevate vour London livina experience with this exceptional leasehold apartment, boasting an impressive lease term of over 170 years. Nestled within an elegant period building, this three-bedroom, three- bathroom residence marries classic charm with contemporary luxury, redefining urban living. Upon entry, you are welcomed by a generously proportioned and designed reception exquisitely room, offering a versatile space that effortlessly accommodates both relaxation and entertainment. The open-plan kitchen. modern complete with integrated high-end appliances, is a culinary haven for even the most discerning chef. The apartment offers two generously proportioned bedrooms. meticulously designed to include ensuite bathrooms and ample wardrobe space, ensuring both comfort and privacy. Furthermore, Bedroom 3 boasts substantial dimensions, providing additional spacious accommodations. What sets this property apart is the private balcony, providing a serene outdoor retreat where you can unwind and savour the urban views that surround you.

Adding to the convenience and accessibility of this residence, a lift grants easy access to the fourth floor, ensuring that every corner of your home is within effortless reach. In today's evolving work landscape, a dedicated work-from-home office space is a coveted amenity, and this apartment delivers just offering you the perfect environment to stay productive and connected while enjoying comforts of home. Located on Southampton Row, this prime address offers easy access to the vibrant amenities of Holborn and the renowned Brunswick Centre. Furthermore, the iconic Strand, Covent Garden, and the worldfamous West End are just a stone's throw away, providing a wealth of cultural, culinary, and entertainment options.