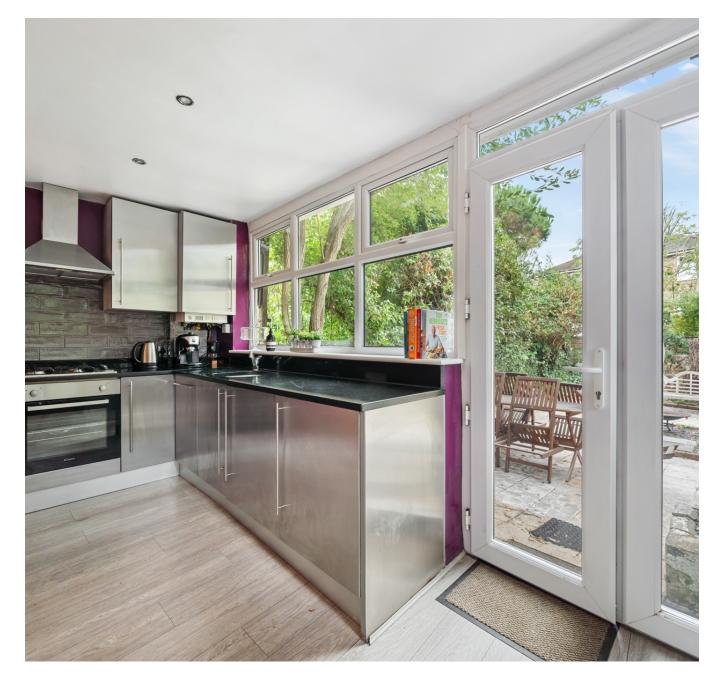

At the rear, you'll find a modern open-plan kitchen, seamlessly integrating with your private, low-maintenance garden – an ideal setting for moments of outdoor tranquility.

Recent upgrades, such as a new roof and guttering, attest to the property's structural integrity. Double-glazed windows enhance both energy efficiency and comfort. Abundant storage options throughout the apartment further enhance its practicality, truly making it a place to call home.