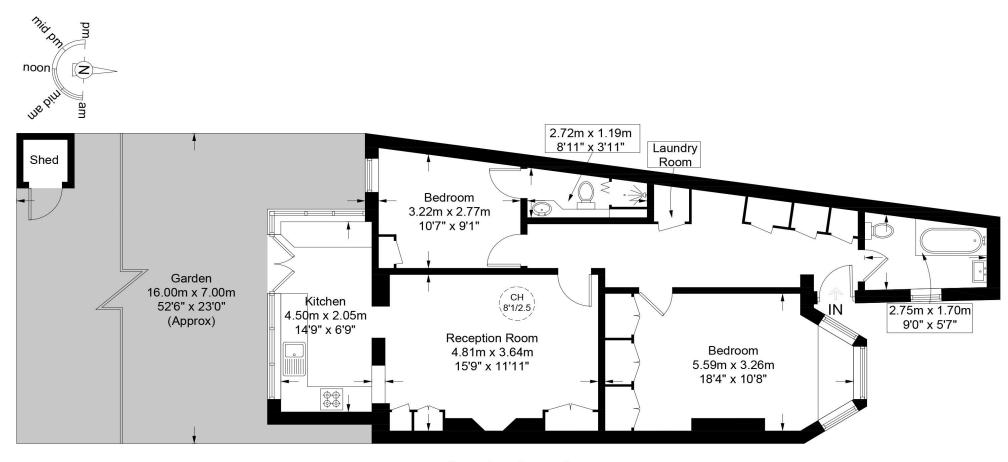

Available May 1st 2025 - Nestled within an elegant period conversion buildina. this garden-level apartment presents a tranquil urban retreat in the sought-after West Hampstead neighborhood. Featuring two bedrooms and two bathrooms, this residence offers a thoughtfully designed layout that promotes seamless flow throughout the space.

The master bedroom boasts impressive dimensions, complemented by floor-to-ceiling wardrobes for ample storage and convenient access to the family bathroom. The second bedroom is versatile, offering ample space for a double bed or serving as an excellent home office, complete with its own en-suite bathroom.

In addition to its array of features, this garden-level apartment includes the convenience of a separate utility room, complete with a washing machine and dryer, facilitating effortless day-to-day living. The reception room exudes character and charm, creating a welcoming ambiance.

At the rear, you'll find a modern open-plan kitchen, seamlessly integrating with your private, low-maintenance garden – an ideal setting for moments of outdoor tranquility.

Recent upgrades, such as a new roof and guttering, attest to the property's structural integrity. Double-glazed windows enhance both energy efficiency and comfort. Abundant storage options throughout the apartment further enhance its practicality, truly making it a place to call home.