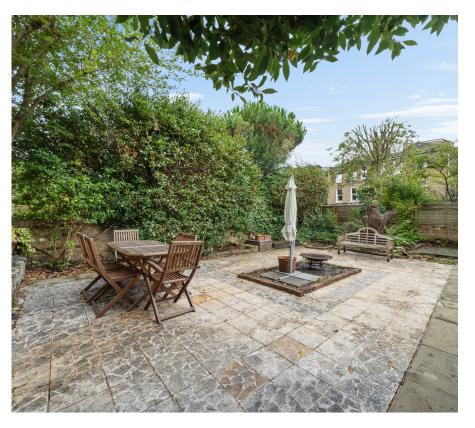

At the rear, you'll find a modern open-plan kitchen, seamlessly integrating with your private, low-maintenance garden – an ideal setting for moments of outdoor tranquility.

Recent upgrades, such as a new roof and guttering, attest to the property's structural integrity. Double-glazed windows enhance both energy efficiency and comfort. Abundant storage options throughout the apartment further enhance its practicality, truly making it a place to call home.