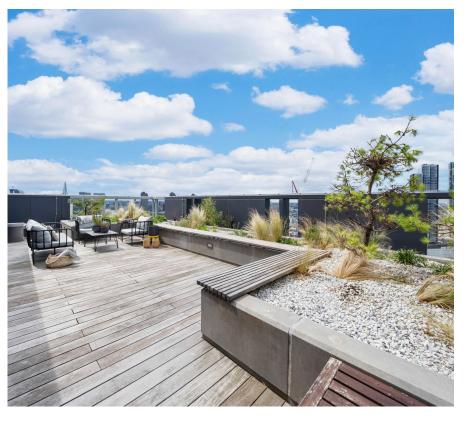

Makers, Jasper Walk, Islington, London Nl. | £2,000

- Gym, Treatment room & Cinema
- 7 year NHBC warranty
- Penthouse
- Underfloor heating

- Library lounge and garden lounge
- 2 residents' roof gardens
- Private Terrace

The Makers Building rises as a prestigious 28-storey development, providing a tranquil sanctuary within the bustling capital. Designed with meticulous attention to detail by Avanti Architects, this exceptional gracefully structure blends contemporary elements with the warehouse typology of its surroundings, catering to the discerning preferences of its residents.. The Penthouse, a pinnacle of opulence and refinement, spans over 2300 sqft, featuring three bedrooms, two bathrooms, a guest W/C, and aweinspiring floor-to-ceiling windows that bathe the living spaces in an abundance of natural light, creating an inviting and airy ambiance irrespective of weather conditions. The allure of the Penthouse extends to the landscaped west-facing roof gardens, offering breathtaking vistas and serene moments, ideal for relaxation and entertainment. It also includes a separate utility room and ample storage space.