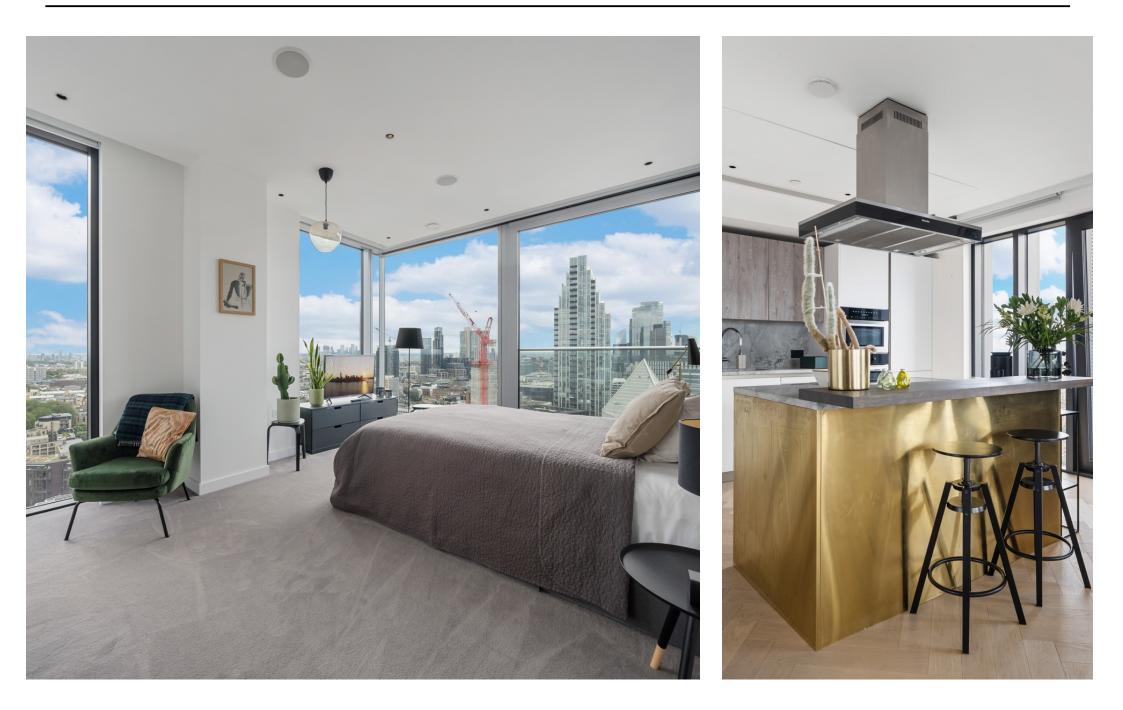

The Makers Building rises as a prestigious 28-storey development, providing a tranquil sanctuary within the bustling capital. Designed with meticulous attention to detail by Avanti Architects, this exceptional gracefully structure blends contemporary elements with the warehouse typology of its surroundings, catering to the discerning preferences of its residents.. The Penthouse, a pinnacle of opulence and refinement, spans over 2300 sqft, featuring three bedrooms, two bathrooms, a guest W/C, and aweinspiring floor-to-ceiling windows that bathe the living spaces in an abundance of natural light, creating an inviting and airy ambiance irrespective of weather conditions. The allure of the Penthouse extends to the landscaped west-facing roof gardens, offering breathtaking vistas and serene moments, ideal for relaxation and entertainment. It also includes a separate utility room and ample storage space.

Seamlessly embracing modern technology, the Penthouse is equipped with a state-of-the-art home automation system bv providing effortless Crestron. control over various aspects within residence. Fitted ceilina the speakers in the living room and bedroom, along with master electrically operated window blinds, add both convenience and privacy to the luxurious living experience. Unparalleled attention to detail graces the Penthouse, featuring herringbone flooring, elegant guartz stone worktops and Miele appliances in the kitchen, and honed Italian marble in the bathrooms, elevating every aspect of this opulent abode.