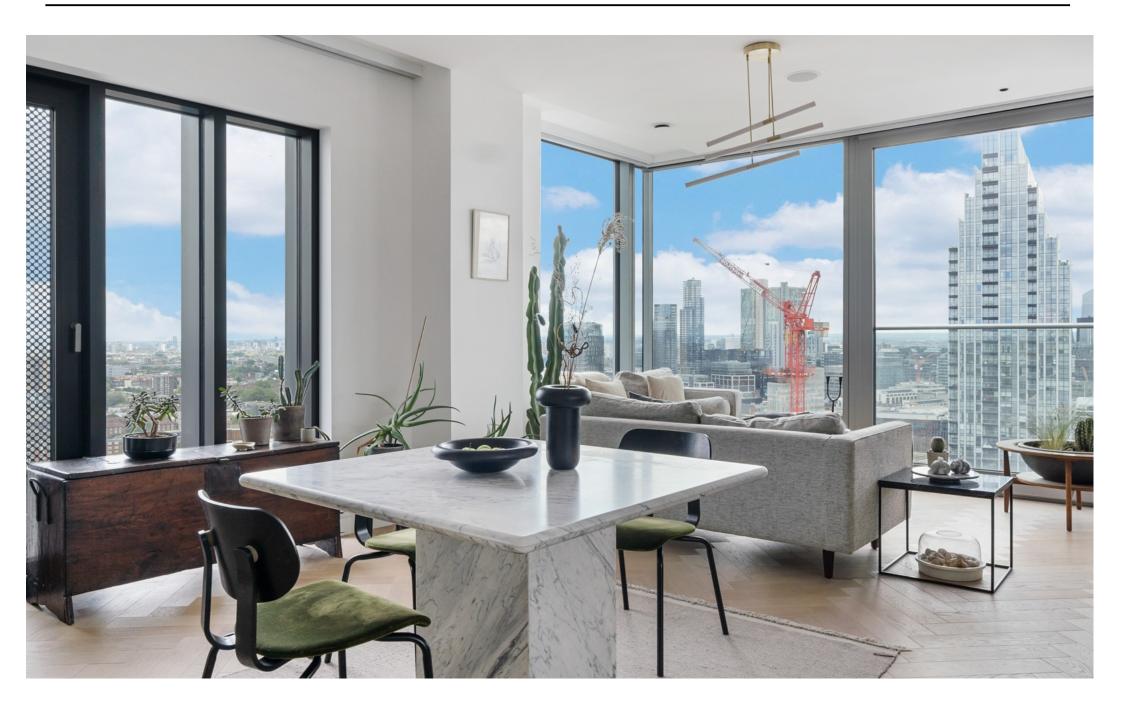

The Makers Building rises as a prestigious 28-storey development, providing a tranquil sanctuary within the bustling capital. Designed with meticulous attention to detail by Avanti Architects, this exceptional gracefully structure blends contemporary elements with the warehouse typology of its surroundings, catering to the discerning preferences of its residents.. The Penthouse, a pinnacle of opulence and refinement, spans over 2300 sqft, featuring three bedrooms, two bathrooms, a guest W/C, and aweinspiring floor-to-ceiling windows that bathe the living spaces in an abundance of natural light, creating an inviting and airy ambiance irrespective of weather conditions. The allure of the Penthouse extends to the landscaped west-facing roof gardens, offering breathtaking vistas and serene moments, ideal for relaxation and entertainment. It also includes a separate utility room and ample storage space.

Seamlessly embracing modern technology, the Penthouse is equipped with a state-of-the-art home automation system bv providing effortless Crestron. control over various aspects within residence. Fitted ceilina the speakers in the living room and bedroom, along with master electrically operated window blinds, add both convenience and privacy to the luxurious living experience. Unparalleled attention to detail graces the Penthouse, featuring herringbone flooring, elegant guartz stone worktops and Miele appliances in the kitchen, and honed Italian marble in the bathrooms, elevating every aspect of this opulent abode.