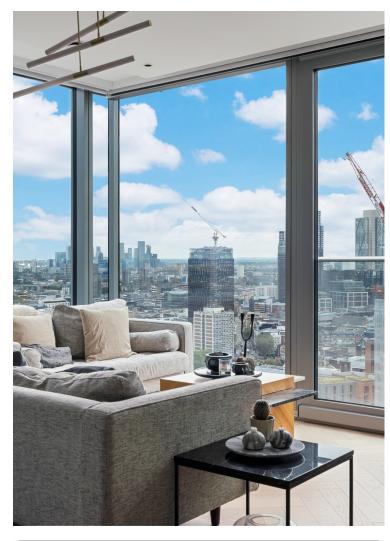

The Makers Building rises as a prestigious 28-storey development, providing a tranquil sanctuary within the bustling capital. Designed with meticulous attention to detail by Avanti Architects, this exceptional gracefully structure blends contemporary elements with the warehouse typology of its surroundings, catering to the discerning preferences of its residents.. The Penthouse, a pinnacle of opulence and refinement, spans over 2300 sqft, featuring three bedrooms, two bathrooms, a guest W/C, and aweinspiring floor-to-ceiling windows that bathe the living spaces in an abundance of natural light, creating an inviting and airy ambiance irrespective of weather conditions. The allure of the Penthouse extends to the landscaped west-facing roof gardens, offering breathtaking vistas and serene moments, ideal for relaxation and entertainment. It also includes a separate utility room and ample storage space.

Seamlessly embracing modern technology, the Penthouse is equipped with a state-of-the-art home automation system bv providing effortless Crestron. control over various aspects within residence. Fitted ceilina the speakers in the living room and bedroom, along with master electrically operated window blinds, add both convenience and privacy to the luxurious living experience. Unparalleled attention to detail graces the Penthouse, featuring herringbone flooring, elegant guartz stone worktops and Miele appliances in the kitchen, and honed Italian marble in the bathrooms, elevating every aspect of this opulent abode.