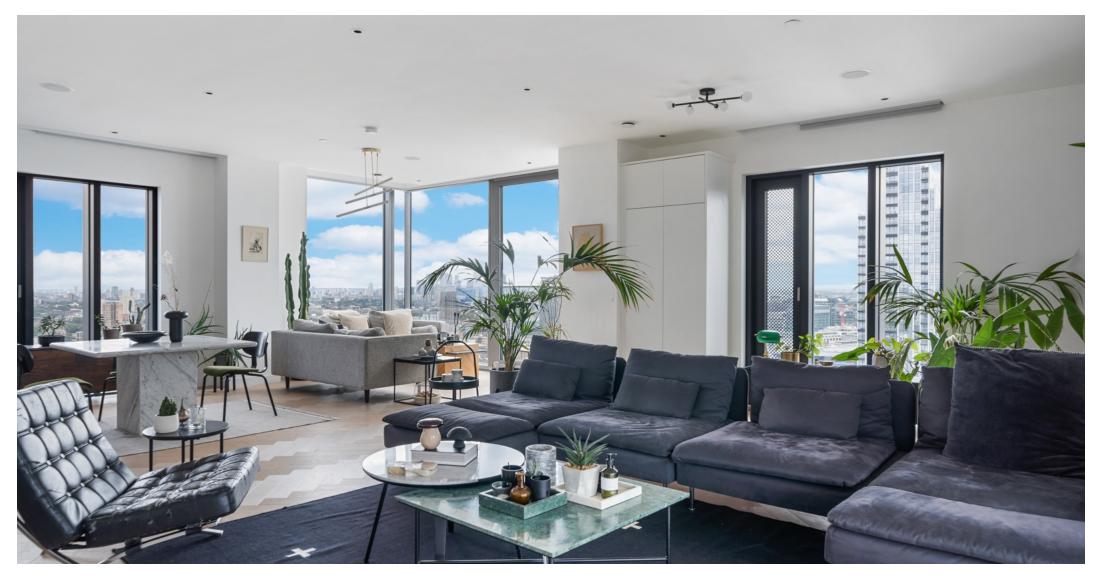

The Makers Building rises as a prestigious 28-storey development, providing a tranquil sanctuary within the bustling capital. Designed with meticulous attention to detail by Avanti Architects, this exceptional gracefully structure blends contemporary elements with the warehouse typology of its surroundings, catering to the discerning preferences of its residents.. The Penthouse, a pinnacle of opulence and refinement, spans over 2300 sqft, featuring three bedrooms, two bathrooms, a guest W/C, and aweinspiring floor-to-ceiling windows that bathe the living spaces in an abundance of natural light, creating an inviting and airy ambiance irrespective of weather conditions. The allure of the Penthouse extends to the landscaped west-facing roof gardens, offering breathtaking vistas and serene moments, ideal for relaxation and entertainment. It also includes a separate utility room and ample storage space.

Seamlessly embracing modern technology, the Penthouse is equipped with a state-of-the-art home automation system bv providing effortless Crestron. control over various aspects within residence. Fitted ceilina the speakers in the living room and bedroom, along with master electrically operated window blinds, add both convenience and privacy to the luxurious living experience. Unparalleled attention to detail graces the Penthouse, featuring herringbone flooring, elegant guartz stone worktops and Miele appliances in the kitchen, and honed Italian marble in the bathrooms, elevating every aspect of this opulent abode.