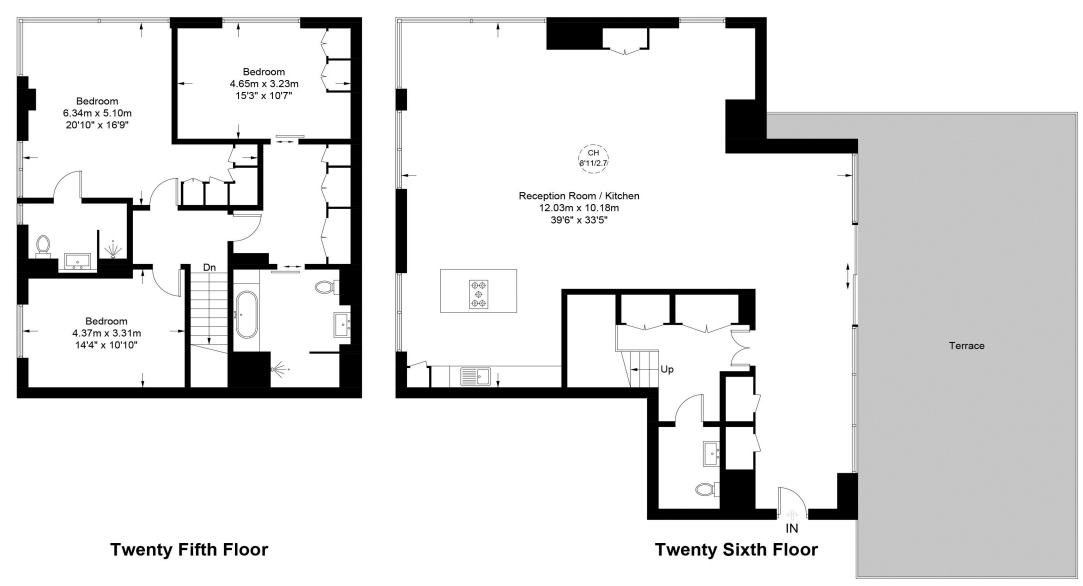

## Makers Building, N1

Approximate Gross Internal Area = 2354 sq ft / 218.7 sq m

This plan is for layout guidance only. Not drawn to scale unless stated. Windows and door openings are approximate. Whilst every care is taken in the preparation of this plan, please check all dimensions, shapes and compass bearings before making any decisions reliant upon them. (ID995354)