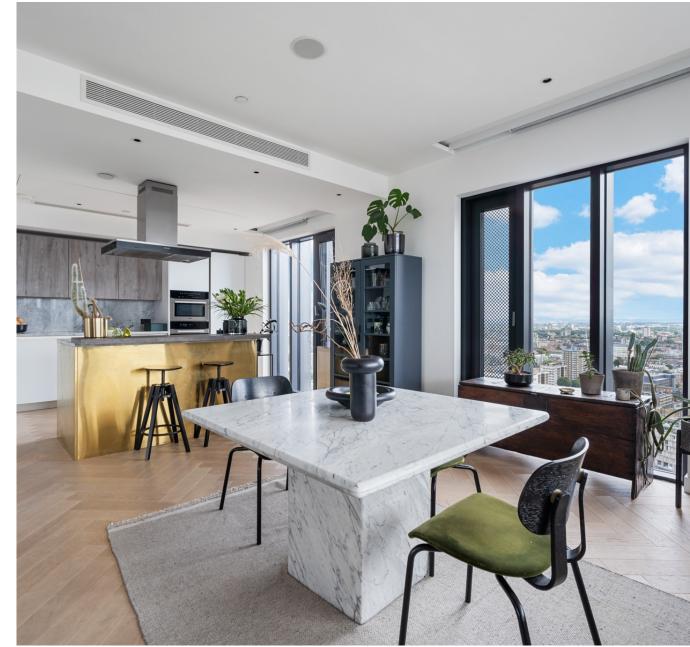

The Makers Building rises as a prestigious 28-storey development, providing a tranquil sanctuary within the bustling capital. Designed with meticulous attention to detail by Avanti Architects, this exceptional gracefully structure blends contemporary elements with the warehouse typology of its surroundings, catering to the discerning preferences of its residents.. The Penthouse, a pinnacle of opulence and refinement, spans over 2300 sqft, featuring three bedrooms, two bathrooms, a guest W/C, and aweinspiring floor-to-ceiling windows that bathe the living spaces in an abundance of natural light, creating an inviting and airy ambiance irrespective of weather conditions. The allure of the Penthouse extends to the landscaped west-facing roof gardens, offering breathtaking vistas and serene moments, ideal for relaxation and entertainment. It also includes a separate utility room and ample storage space.

Seamlessly embracing modern technology, the Penthouse is equipped with a state-of-the-art home automation system bv providing effortless Crestron. control over various aspects within residence. Fitted ceilina the speakers in the living room and bedroom, along with master electrically operated window blinds, add both convenience and privacy to the luxurious living experience. Unparalleled attention to detail graces the Penthouse, featuring herringbone flooring, elegant guartz stone worktops and Miele appliances in the kitchen, and honed Italian marble in the bathrooms, elevating every aspect of this opulent abode.