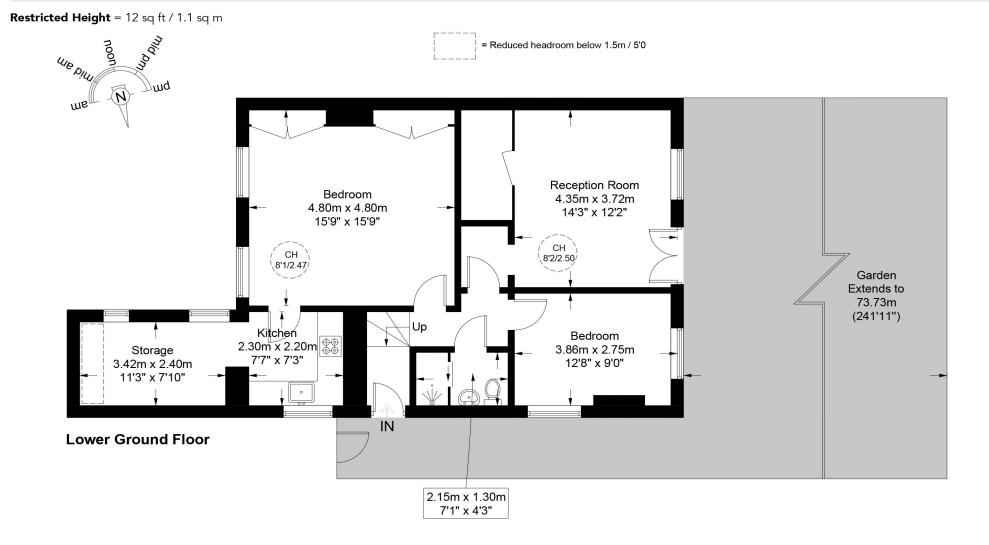

## Approximate Gross Internal Area = 861 sq ft / 80.0 sq m

This plan is for layout guidance only and is not drawn to scale unless stated. All dimensions, including windows, doors, and the Total Gross Internal Area (GIA), are approximate. For precise measurements, please consult a qualified architect or surveyor before making any decisions based on this plan.