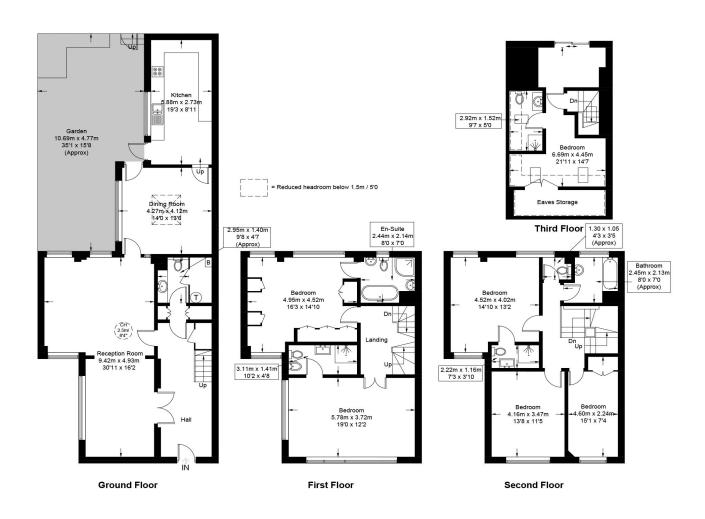

Welcome to an exceptional family home in the heart of St. John's Wood, immediately available and ready to become your family's home. This spacious end-of-terrace house offers an expansive family thoughtfully accommodation distributed over four floors. Nestled within the serene and private enclave of Middle Field, this property boasts a host of captivating features. Our property enjoys a prime location within the highly sought-after St. John's Wood community, just half a mile away from the bustling St. John's Wood Underground Station and the vibrant St. John's Wood High Street. This convenient proximity amenities essential and hubs transportation ensures unparalleled ease of living for residents. The ground floor features three seamlessly interconnected reception rooms, creating a perfect setting for gatherings and cherished family moments. The kitchen, complete with access to a charming private walled patio, caters to the desires of culinary enthusiasts and those seeking outdoor relaxation. This property boasts an impressive arrangement of bedrooms.

The first floor is home to two spacious double bedrooms, each graced with its own en suite bathroom for the utmost comfort and privacy. On the second floor, you'll find three more well-appointed bedrooms, one of which includes an en suite, complemented by two additional bathrooms. Finally, the top floor offers a serene double bedroom with its en suite bathroom, creating an idyllic retreat for residents.

## St Johns Wood, NW8

**Restricted Height** = 114 sq ft / 10.6 sq m