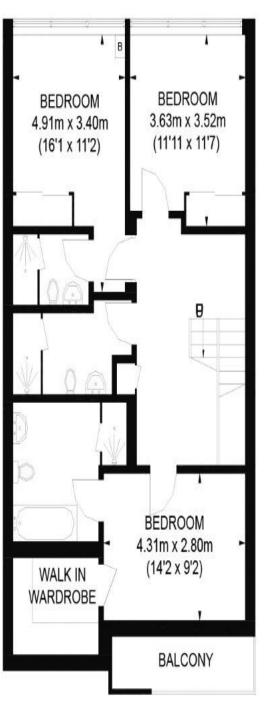

## CENTRE HEIGHTS PENTHOUSE

APPROXIMATE GROSS INTERNAL AREA TENTH FLOOR = 636 SQ. FT. (59.1 SQ. M.) ELEVENTH FLOOR = 864 SQ. FT. (80.3 SQ. M.) TWELFTH FLOOR = 20 SQ. FT. (1.9 SQ. M.) TOTAL = 1520 SQ. FT. (141.3 SQ. M.)

This plan is for layout guidance only. Not drawn to scale unless stated. Windows and door openings are approximate. Whilst every care is taken in the preparation of this plan, please check all dimensions, shapes and compass bearings before making any decisions reliant upon them. Please be advised that Countrywide / our agents have not seen or reviewed any building regulations or planning permission in relation to works carried out to the property (ID596504)

**ELEVENTH FLOOR** 

TWELFTH FLOOR

**ROOF TERRACE** 

8.35m x 6.90m

(27'5 x 22'8)