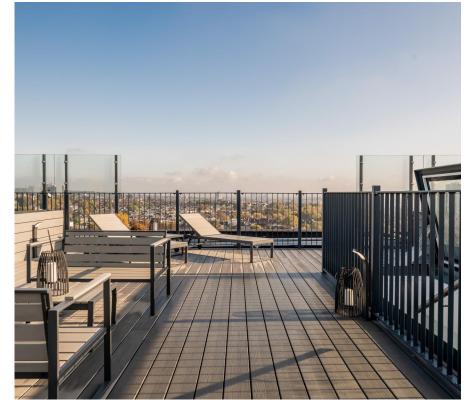

An impeccable collection Stunning Penthouses' incredibly situated just a 30 second walk from Swiss Cottage tube station. Arranged over the 10th, 11th and 12th floors are three newly built apartments benefiting from three bedrooms, three bathrooms, bright and airy reception, open plan contemporary kitchen with state of the art integrated white goods, excellent storage throughout and a breath taking private roof terrace boasting unparalleled 360 degree views across London.

**ELEVENTH FLOOR** 

TWELFTH FLOOR

**ROOF TERRACE** 

8.35m x 6.90m

(27'5 x 22'8)