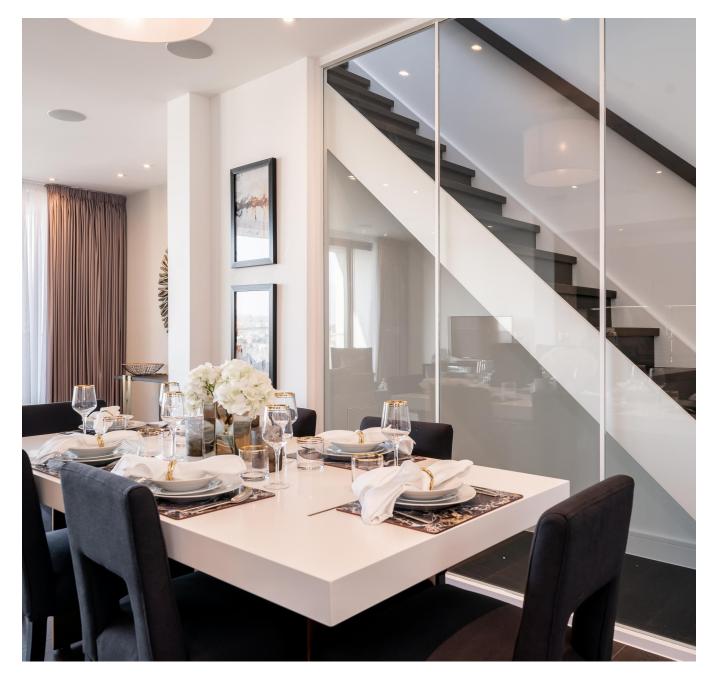

An impeccable collection Stunning Penthouses' incredibly situated just a 30 second walk from Swiss Cottage tube station. Arranged over the 10th, 11th and 12th floors are three newly built apartments benefiting from three bedrooms, three bathrooms, bright and airy reception, open plan contemporary kitchen with state of the art integrated white goods, excellent storage throughout and a breath taking private roof terrace boasting unparalleled 360 degree views across London.

## BALCONY RECEPTION ROOM / KITCHEN / DINER ROOM 8.92m x 6.19m (29'3 x 20'4)

TENTH FLOOR