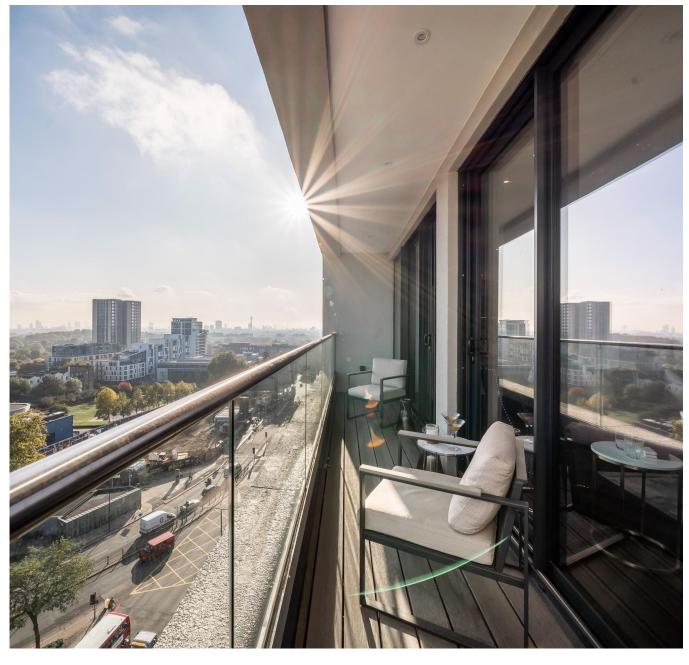

An impeccable collection Stunning Penthouses' incredibly situated just a 30 second walk from Swiss Cottage tube station. Arranged over the 10th, 11th and 12th floors are three newly built apartments benefiting from three bedrooms, three bathrooms, bright and airy reception, open plan contemporary kitchen with state of the art integrated white goods, excellent storage throughout and a breath taking private roof terrace boasting unparalleled 360 degree views across London.

**ELEVENTH FLOOR** 

TWELFTH FLOOR

**ROOF TERRACE** 

8.35m x 6.90m

(27'5 x 22'8)