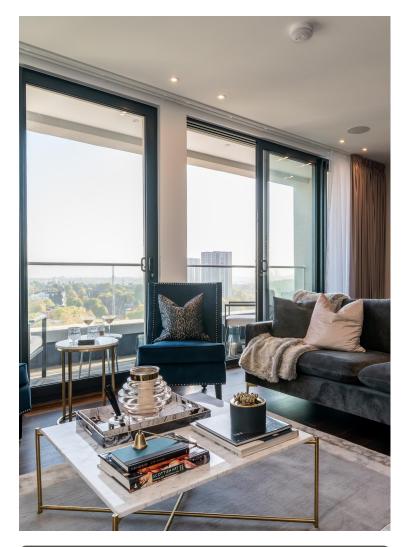

An impeccable collection Stunning Penthouses' incredibly situated just a 30 second walk from Swiss Cottage tube station. Arranged over the 10th, 11th and 12th floors are three newly built apartments benefiting from three bedrooms, three bathrooms, bright and airy reception, open plan contemporary kitchen with state of the art integrated white goods, excellent storage throughout and a breath taking private roof terrace boasting unparalleled 360 degree views across London.

## BALCONY RECEPTION ROOM / KITCHEN / DINER ROOM 8.92m x 6.19m (29'3 x 20'4)

TENTH FLOOR