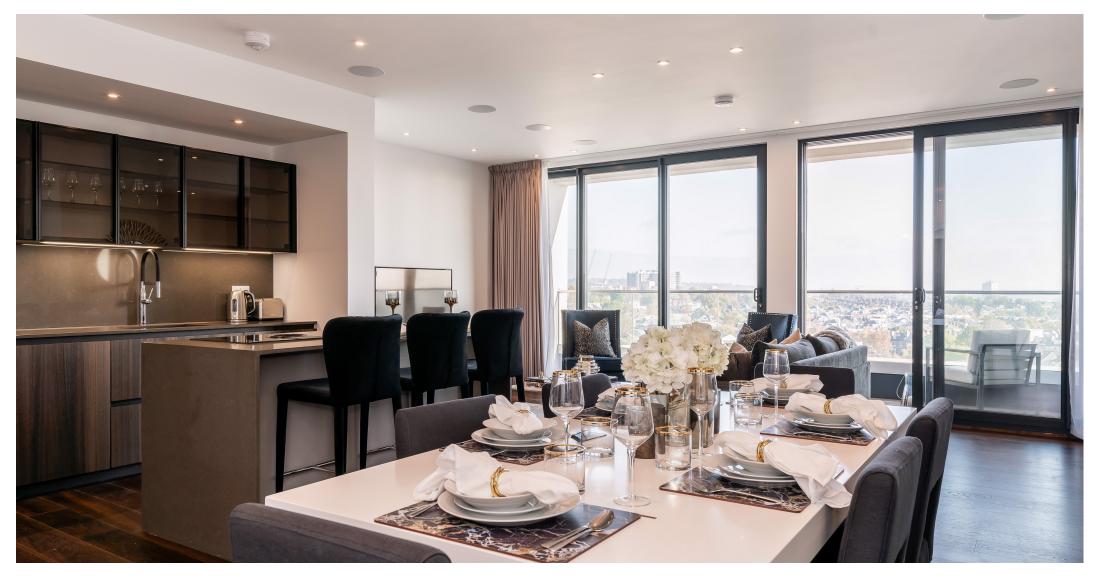

An impeccable collection Stunning Penthouses' incredibly situated just a 30 second walk from Swiss Cottage tube station. Arranged over the 10th, 11th and 12th floors are three newly built apartments benefiting from three bedrooms, three bathrooms, bright and airy reception, open plan contemporary kitchen with state of the art integrated white goods, excellent storage throughout and a breath taking private roof terrace boasting unparalleled 360 degree views across London.

## BALCONY RECEPTION ROOM / KITCHEN / DINER ROOM 8.92m x 6.19m (29'3 x 20'4)

TENTH FLOOR