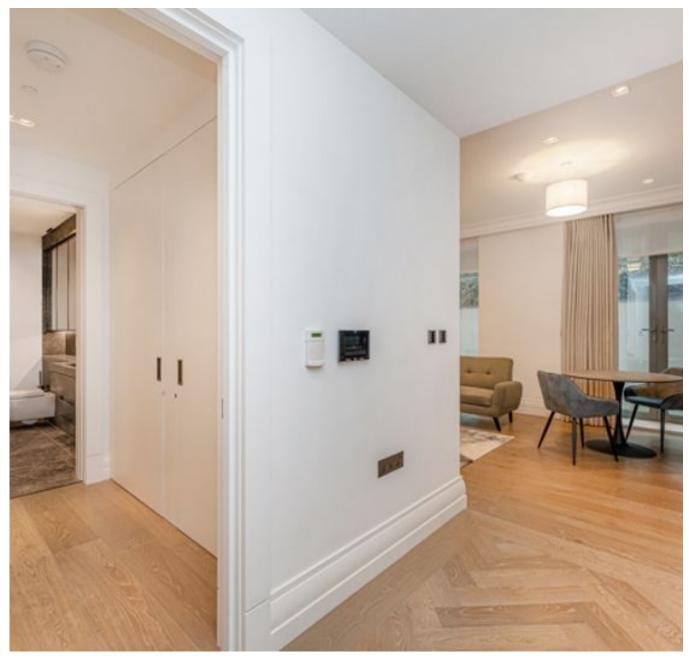

Step into this delightful property and immerse yourself in sophistication.

Boasting one bedroom and one bathroom, the apartment provides a spacious living space that emanates comfort and style. The large windows flood the rooms with natural light, accentuating the high ceilings and creating an airy ambiance. With ample storage solutions, you can easily maintain an organized and clutter-free home.