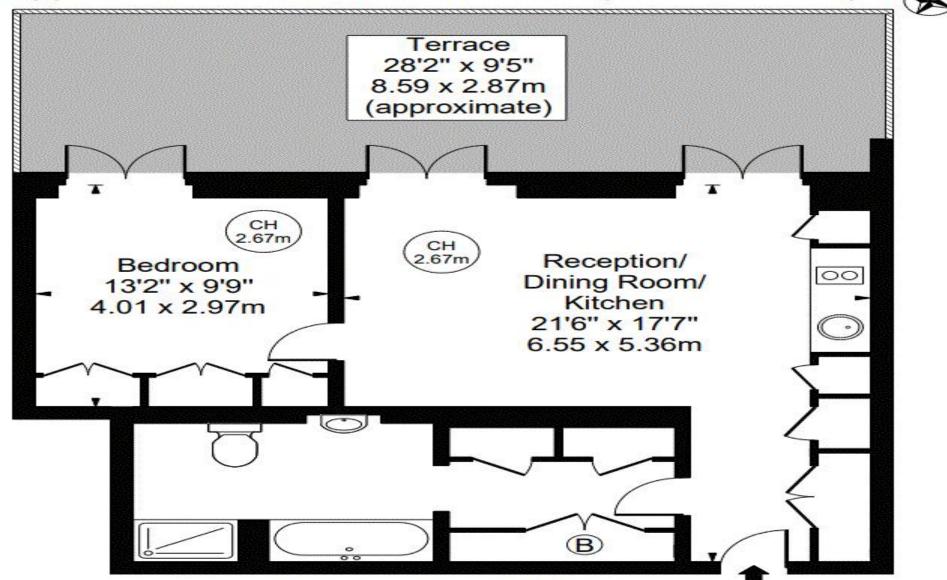

## Portland Place

Approx. Gross Internal Area 576 Sq Ft - 53.51 Sq M

Lower Ground Floor

For Illustration Purposes Only - Not To Scale

Step into this delightful property and immerse yourself in sophistication.

Boasting one bedroom and one bathroom, the apartment provides a spacious living space that emanates comfort and style. The large windows flood the rooms with natural light, accentuating the high ceilings and creating an airy ambiance. With ample storage solutions, you can easily maintain an organized and clutter-free home.