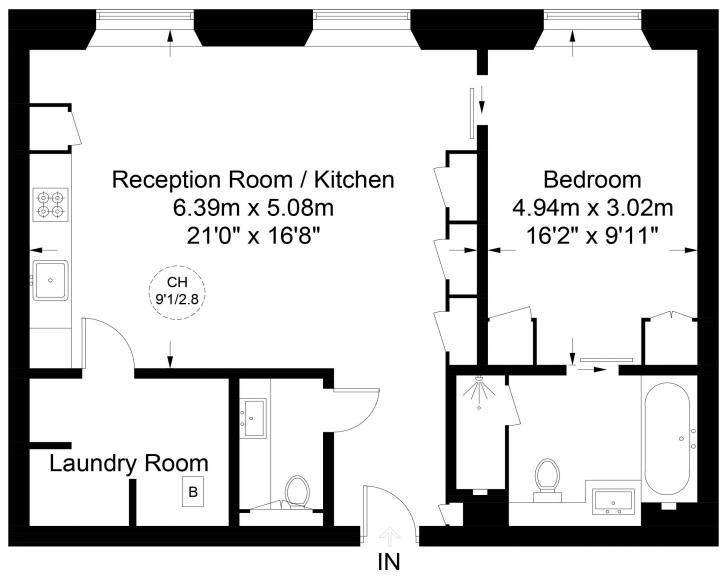

## Park Crescent, W1B

Approximate Gross Internal Area = 747 sq ft / 69.4 sq m

## **Lower Ground Floor**

This plan is for layout guidance only. Not drawn to scale unless stated. Windows and door openings are approximate. Whilst every care is taken in the preparation of this plan, please check all dimensions, shapes and compass bearings before making any decisions reliant upon them. (ID978145)