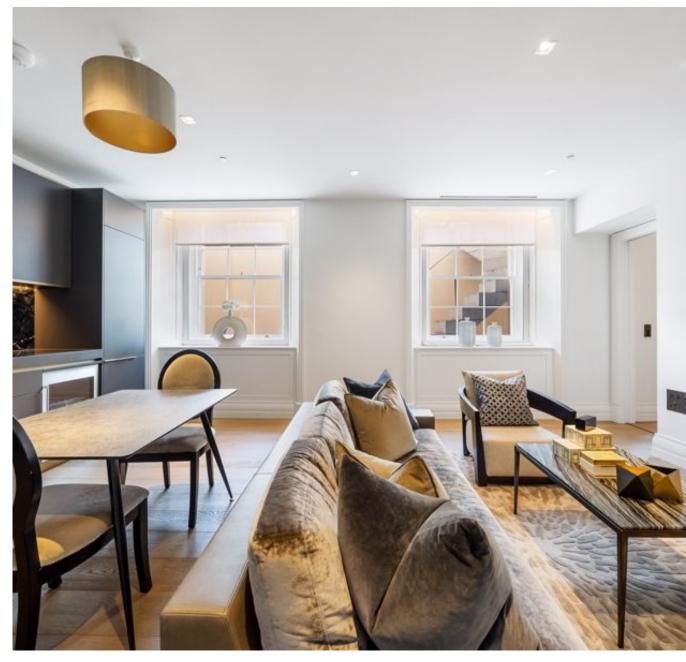

Step into the spacious living area, where you can relax and entertain guests in a truly inviting atmosphere. The master bedroom boasts an en-suite bathroom, providing a private sanctuary for relaxation and rejuvenation. Additionally, a large utility room and a separate WC offer convenience and practicality.