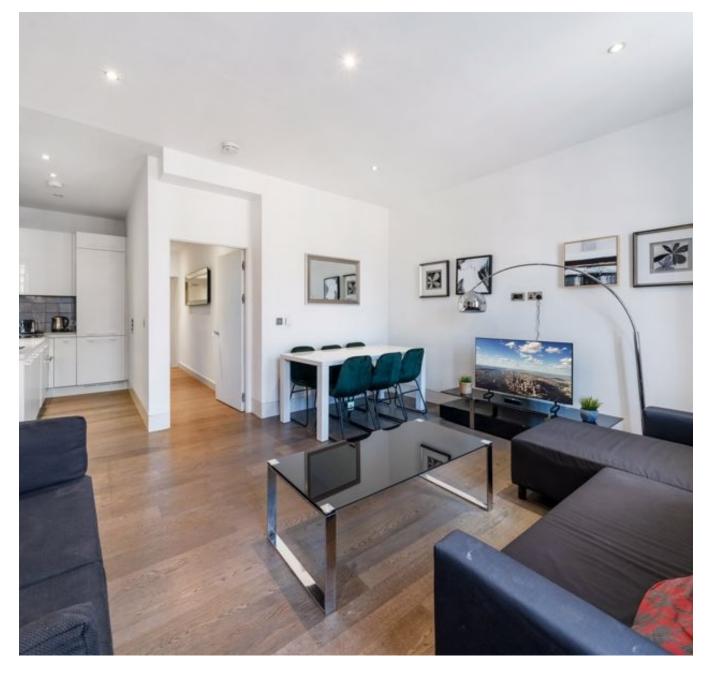

The highlight of the apartment is the large semi open-plan kitchen and living room, thoughtfully designed to create a seamless flow between cooking, dining, and lounging areas. The modern kitchen is equipped with high-end appliances and provides everything you need to unleash your culinary skills.

The living area offers a comfortable space to unwind and entertain, with plenty of room for dining with friends and family.

This apartment boasts a range of desirable features, including wood floors that add warmth and character, high ceilings that create an airy atmosphere, and underfloor heating for optimal comfort throughout the year. Every detail has been carefully considered to enhance your living experience.