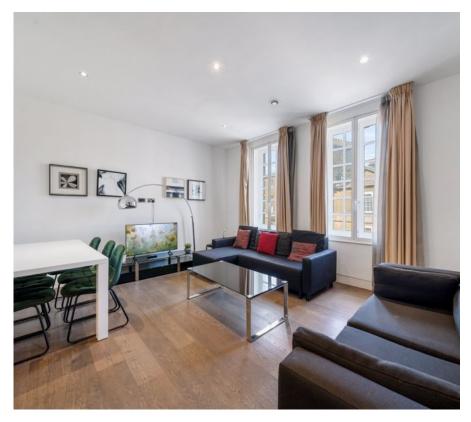

The highlight of the apartment is the large semi open-plan kitchen and living room, thoughtfully designed to create a seamless flow between cooking, dining, and lounging areas. The modern kitchen is equipped with high-end appliances and provides everything you need to unleash your culinary skills.

The living area offers a comfortable space to unwind and entertain, with plenty of room for dining with friends and family.

This apartment boasts a range of desirable features, including wood floors that add warmth and character, high ceilings that create an airy atmosphere, and underfloor heating for optimal comfort throughout the year. Every detail has been carefully considered to enhance your living experience.