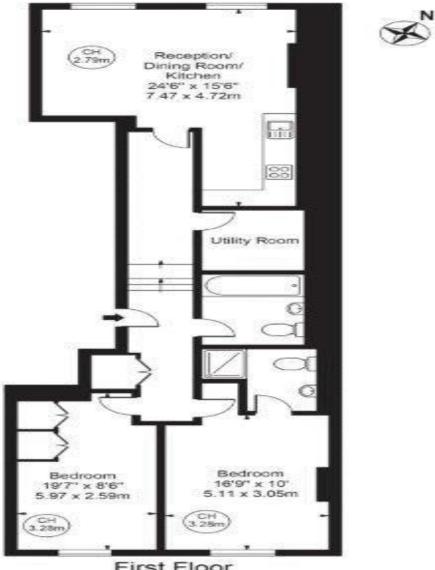

## **Buckingham Palace Road** Approx. Gross Internal Area 958 Sq Ft - 89.00 Sq M

First Floor

For Illustration Purposes Only - Not To Scale

This floor plan should be used as a general outline for guidance only and does not constitute in whole or in part an offer or contract.

Any intending purchaser or lessee should satisfy themselves by inspection, searches, enquiries and full survey as to the correctness of each statement. Any areas, measurements or distances quoted are approximate and should not be used to value a property or be the basis of any sale or let