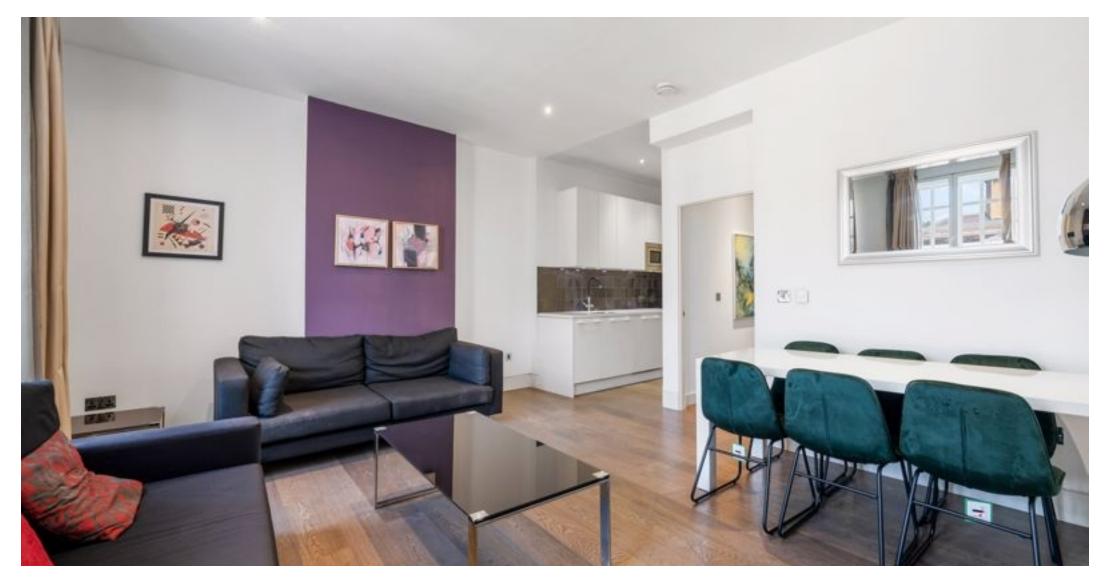

Experience the epitome of central living with this exceptional two-bedroom apartment located on the first floor of a period conversion in the heart of Westminster. Impeccably refurbished to a very high standard, this flat offers a luxurious and contemporary living space.

The highlight of the apartment is the large semi open-plan kitchen and living room, thoughtfully designed to create a seamless flow between cooking, dining, and lounging areas. The modern kitchen is equipped with high-end appliances and provides everything you need to unleash your culinary skills.

The living area offers a comfortable space to unwind and entertain, with plenty of room for dining with friends and family.

This apartment boasts a range of desirable features, including wood floors that add warmth and character, high ceilings that create an airy atmosphere, and underfloor heating for optimal comfort throughout the year. Every detail has been carefully considered to enhance your living experience.