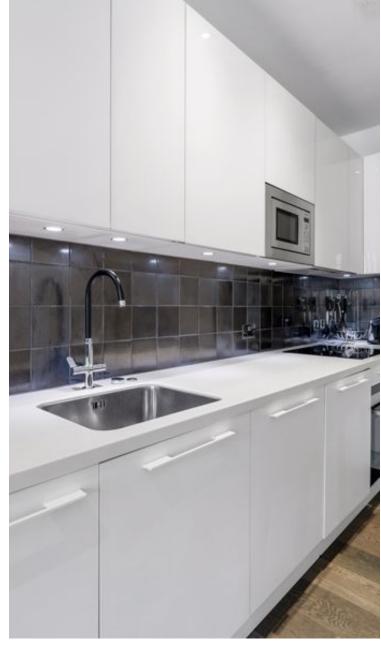

The highlight of the apartment is the large semi open-plan kitchen and living room, thoughtfully designed to create a seamless flow between cooking, dining, and lounging areas. The modern kitchen is equipped with high-end appliances and provides everything you need to unleash your culinary skills.