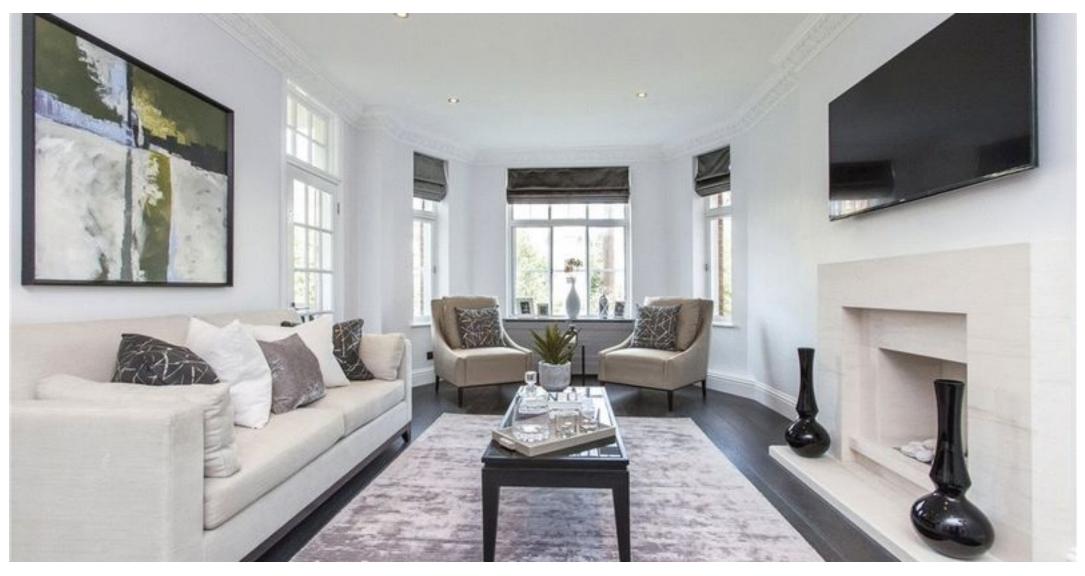

No upper chain - A truly magnificent lateral apartment, having been recently modernised to elite standards and boasting impeccable attention to detail, this property generous offers two sized bedrooms and a 28 ft reception room. Using some of the finest material this property offers a fully fitted hand crafted designer kitchen offering all the latest modern conveniences and two bathrooms featuring imported Italian designed tiles and top of the range fixtures and fittings.

Situated in this well-managed block, which benefits from lift access and porterage, this property is positioned in close proximity to the shops and amenities of Little Venice with Warwick Avenue and Maida Vale Underground stations in equal distance (Bakerloo Line)