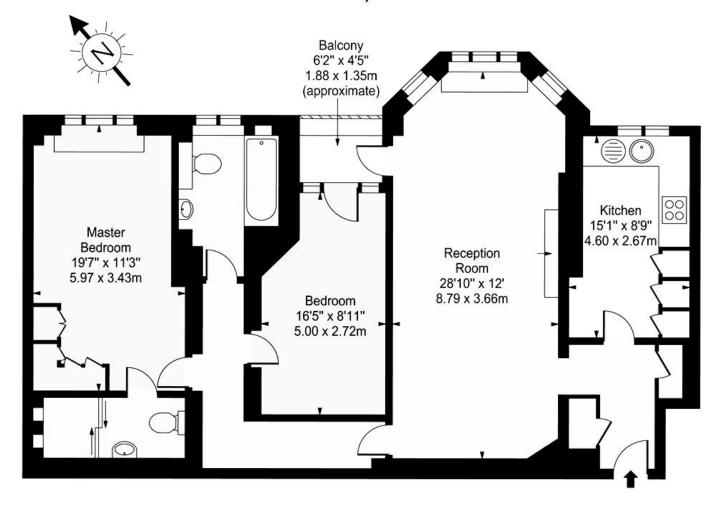

## Clive Court, W9

Third Floor

Approx Gross Internal Area 1172 Sq Ft - 109.02 Sq M

For Illustration Purposes Only - Not To Scale Floor Plan by www.nogaphotostudio.com Ref: No.27057

This floor plan should be used as a general outline for guidance only. Any intending purchaser or lessee should satisfy themselves by inspection, searches, enquiries and full survey as to the correctness of each statement. Any areas, measurements or distances quoted are approximate and should not be used to value a property or be the basis of any sale or let.