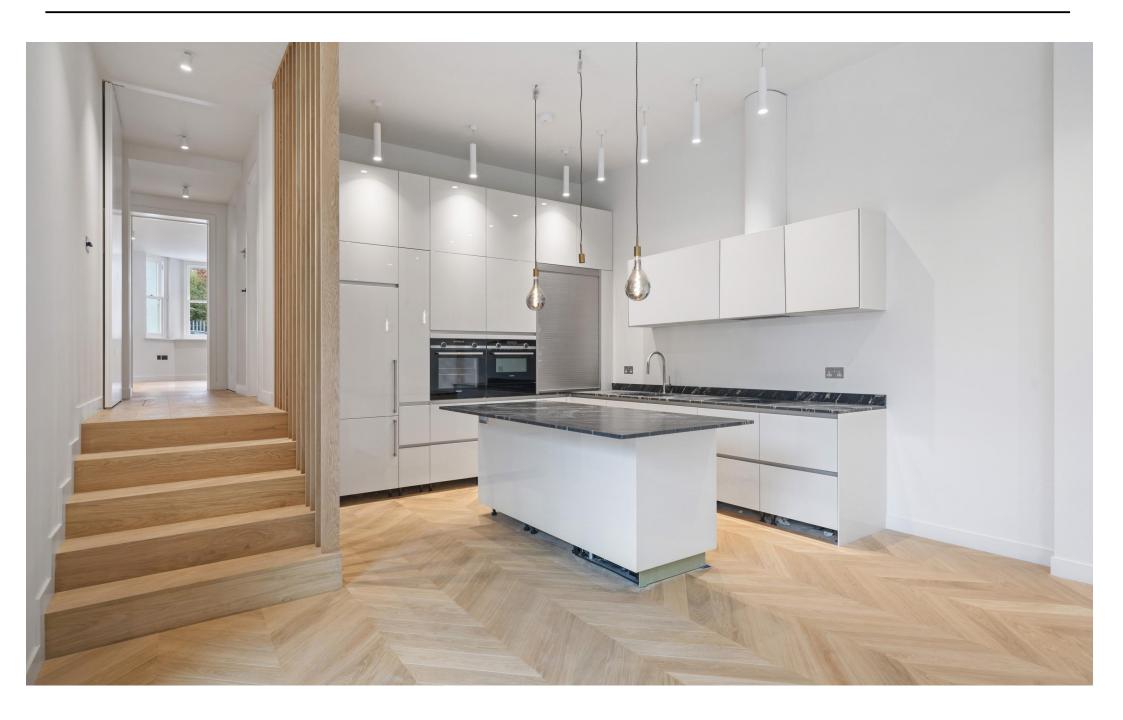

The centerpiece of this wonderful home is the stunning open-plan kitchen, dining, and reception room. Boasting high ceilings and flooded with natural light, this space is ideal for both entertaining and everyday living. Floor-to-ceiling glass sliding doors create a seamless connection between the indoors and the secluded private patio, offering a outdoor retreat. serene luxurious principal suite features a well-appointed bathroom and a dressing room, providing a private sanctuary to unwind and relax. Two additional double bedrooms, one with an en-suite shower room, offer versatility and comfort for family members or guests. A family bathroom, utility room, and plant room complete the practical and functional aspects this apartment.

Attention to detail and high-quality finishes are evident throughout the property. Natural wood flooring, underfloor heating, and doubleglazed sash windows contribute to comfortable and invitina atmosphere. Custom-made floor-toceiling sliding rear doors enhance the elegance of the space, while feature lighting adds a touch of sophistication. The kitchen is equipped with Miele and Liebherr appliances, complemented marble worktops, creating a stylish and functional culinary space. A fully tiled driveway with space for two cars provides the convenience of off-street parking, a valuable asset in the bustling city.