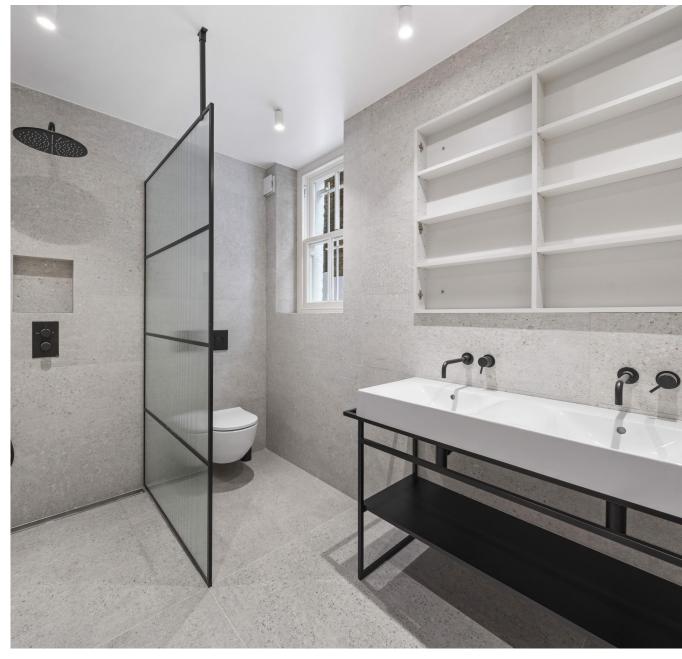

The centerpiece of this wonderful home is the stunning open-plan kitchen, dining, and reception room. Boasting high ceilings and flooded with natural light, this space is ideal for both entertaining and everyday living. Floor-to-ceiling glass sliding doors create a seamless connection between the indoors and the secluded private patio, offering a outdoor retreat. serene luxurious principal suite features a well-appointed bathroom and a dressing room, providing a private sanctuary to unwind and relax. Two additional double bedrooms, one with an en-suite shower room, offer versatility and comfort for family members or guests. A family bathroom, utility room, and plant room complete the practical and functional aspects this apartment.

Attention to detail and high-quality finishes are evident throughout the property. Natural wood flooring, underfloor heating, and doubleglazed sash windows contribute to comfortable and invitina atmosphere. Custom-made floor-toceiling sliding rear doors enhance the elegance of the space, while feature lighting adds a touch of sophistication. The kitchen is equipped with Miele and Liebherr appliances, complemented marble worktops, creating a stylish and functional culinary space. A fully tiled driveway with space for two cars provides the convenience of off-street parking, a valuable asset in the bustling city.