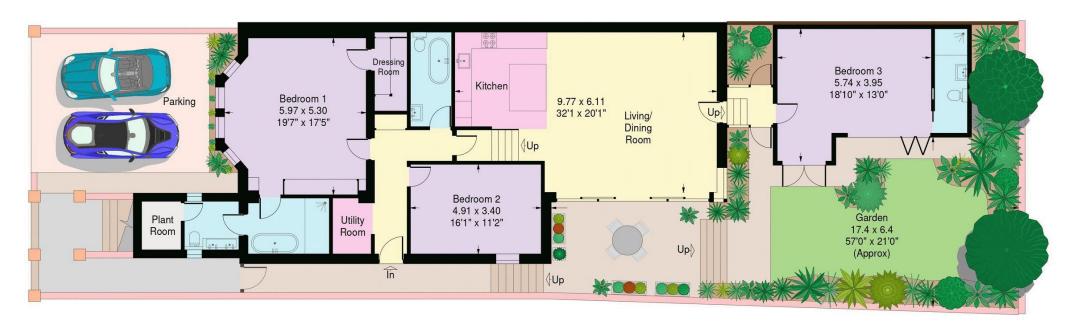

The centerpiece of this wonderful home is the stunning open-plan kitchen, dining, and reception room. Boasting high ceilings and flooded with natural light, this space is ideal for both entertaining and everyday living. Floor-to-ceiling glass sliding doors create a seamless connection between the indoors and the secluded private patio, offering a outdoor retreat. serene luxurious principal suite features a well-appointed bathroom and a dressing room, providing a private sanctuary to unwind and relax. Two additional double bedrooms, one with an en-suite shower room, offer versatility and comfort for family members or guests. A family bathroom, utility room, and plant room complete the practical and functional aspects this apartment.

## Broadhurst Gardens, London NW6

Approximate Gross Internal Area: 176 sq.m. / 1894 sq.ft. (Including plant room)

www.ProplanUK.co.uk

This plan has been reproduced from existing material it is for guidance only and must not be relied upon as a statement of fact.

Not to scale