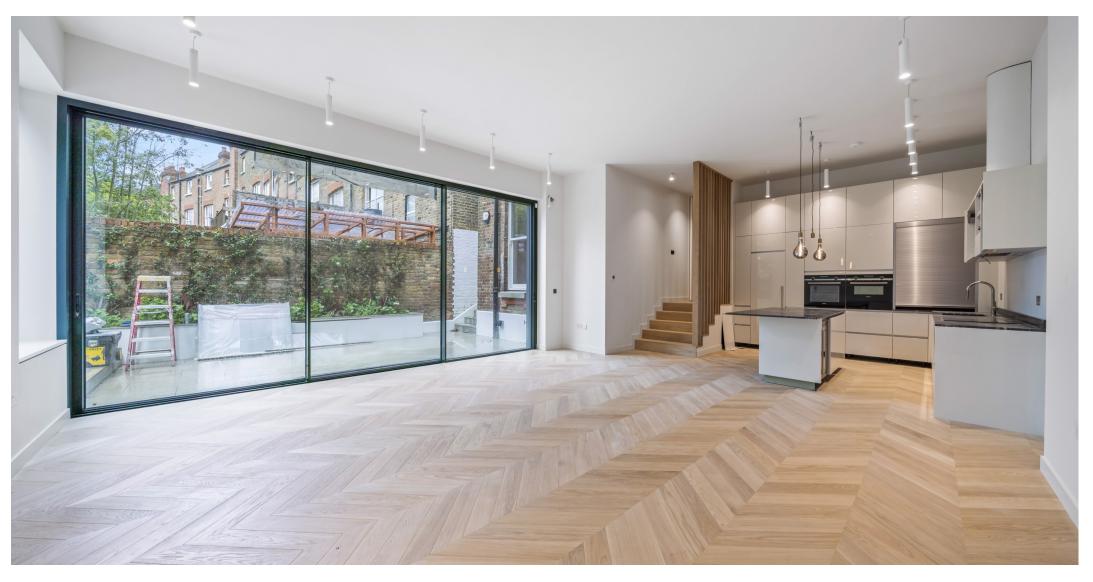

Introducing exceptional an opportunity to acquire a threebedroom, three-bathroom garden with apartment the added convenience of off-street parking for two cars. This remarkable been property newly has refurbished throughout and herringbone completed with flooring.

The centerpiece of this wonderful home is the stunning open-plan kitchen, dining, and reception room. Boasting high ceilings and flooded with natural light, this space is ideal for both entertaining and everyday living. Floor-to-ceiling glass sliding doors create a seamless connection between the indoors and the secluded private patio, offering a outdoor retreat. serene luxurious principal suite features a well-appointed bathroom and a dressing room, providing a private sanctuary to unwind and relax. Two additional double bedrooms, one with an en-suite shower room, offer versatility and comfort for family members or guests. A family bathroom, utility room, and plant room complete the practical and functional aspects this apartment.

Attention to detail and high-quality finishes are evident throughout the property. Natural wood flooring, underfloor heating, and doubleglazed sash windows contribute to comfortable and invitina atmosphere. Custom-made floor-toceiling sliding rear doors enhance the elegance of the space, while feature lighting adds a touch of sophistication. The kitchen is equipped with Miele and Liebherr appliances, complemented marble worktops, creating a stylish and functional culinary space. A fully tiled driveway with space for two cars provides the convenience of off-street parking, a valuable asset in the bustling city.