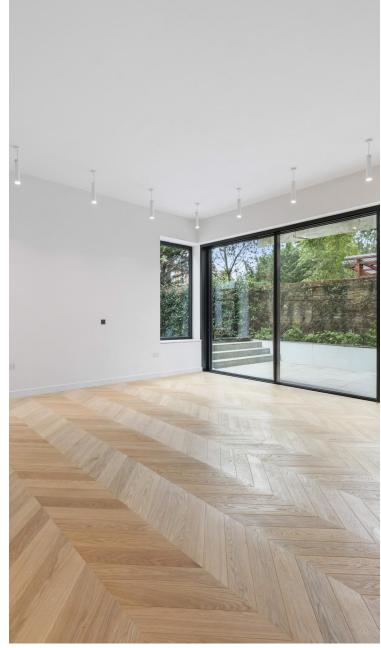

Introducing exceptional an opportunity to acquire a threebedroom, three-bathroom garden with apartment the added convenience of off-street parking for two cars. This remarkable been property newly has refurbished throughout and herringbone completed with flooring.

The centerpiece of this wonderful home is the stunning open-plan kitchen, dining, and reception room. Boasting high ceilings and flooded with natural light, this space is ideal for both entertaining and everyday living. Floor-to-ceiling glass sliding doors create a seamless connection between the indoors and the secluded private patio, offering a outdoor retreat. serene luxurious principal suite features a well-appointed bathroom and a dressing room, providing a private sanctuary to unwind and relax. Two additional double bedrooms, one with an en-suite shower room, offer versatility and comfort for family members or guests. A family bathroom, utility room, and plant room complete the practical and functional aspects this apartment.

Attention to detail and high-quality finishes are evident throughout the property. Natural wood flooring, underfloor heating, and doubleglazed sash windows contribute to comfortable and invitina atmosphere. Custom-made floor-toceiling sliding rear doors enhance the elegance of the space, while feature lighting adds a touch of sophistication. The kitchen is equipped with Miele and Liebherr appliances, complemented marble worktops, creating a stylish and functional culinary space. A fully tiled driveway with space for two cars provides the convenience of off-street parking, a valuable asset in the bustling city.