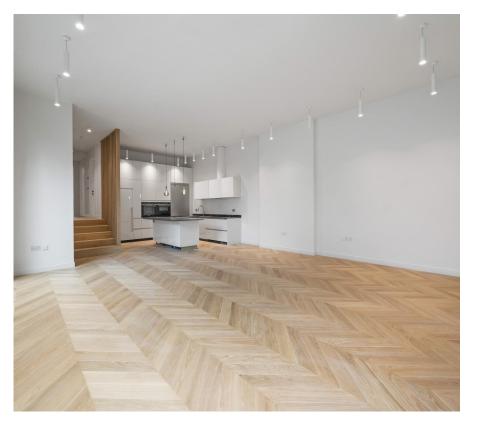

Introducing exceptional an opportunity to acquire a threebedroom, three-bathroom garden with apartment the added convenience of off-street parking for two cars. This remarkable been property newly has refurbished throughout and herringbone completed with flooring.

The centerpiece of this wonderful home is the stunning open-plan kitchen, dining, and reception room. Boasting high ceilings and flooded with natural light, this space is ideal for both entertaining and everyday living. Floor-to-ceiling glass sliding doors create a seamless connection between the indoors and the secluded private patio, offering a outdoor retreat. serene luxurious principal suite features a well-appointed bathroom and a dressing room, providing a private sanctuary to unwind and relax. Two additional double bedrooms, one with an en-suite shower room, offer versatility and comfort for family members or guests. A family bathroom, utility room, and plant room complete the practical and functional aspects this apartment.

Attention to detail and high-quality finishes are evident throughout the property. Natural wood flooring, underfloor heating, and doubleglazed sash windows contribute to comfortable and invitina atmosphere. Custom-made floor-toceiling sliding rear doors enhance the elegance of the space, while feature lighting adds a touch of sophistication. The kitchen is equipped with Miele and Liebherr appliances, complemented marble worktops, creating a stylish and functional culinary space. A fully tiled driveway with space for two cars provides the convenience of off-street parking, a valuable asset in the bustling city.