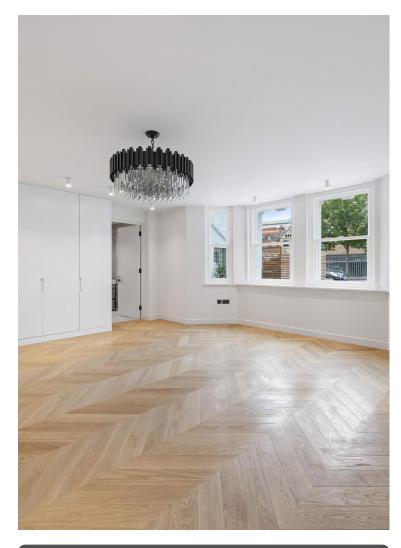

The centerpiece of this wonderful home is the stunning open-plan kitchen, dining, and reception room. Boasting high ceilings and flooded with natural light, this space is ideal for both entertaining and everyday living. Floor-to-ceiling glass sliding doors create a seamless connection between the indoors and the secluded private patio, offering a outdoor retreat. serene luxurious principal suite features a well-appointed bathroom and a dressing room, providing a private sanctuary to unwind and relax. Two additional double bedrooms, one with an en-suite shower room, offer versatility and comfort for family members or guests. A family bathroom, utility room, and plant room complete the practical and functional aspects this apartment.

Attention to detail and high-quality finishes are evident throughout the property. Natural wood flooring, underfloor heating, and doubleglazed sash windows contribute to comfortable and invitina atmosphere. Custom-made floor-toceiling sliding rear doors enhance the elegance of the space, while feature lighting adds a touch of sophistication. The kitchen is equipped with Miele and Liebherr appliances, complemented marble worktops, creating a stylish and functional culinary space. A fully tiled driveway with space for two cars provides the convenience of off-street parking, a valuable asset in the bustling city.