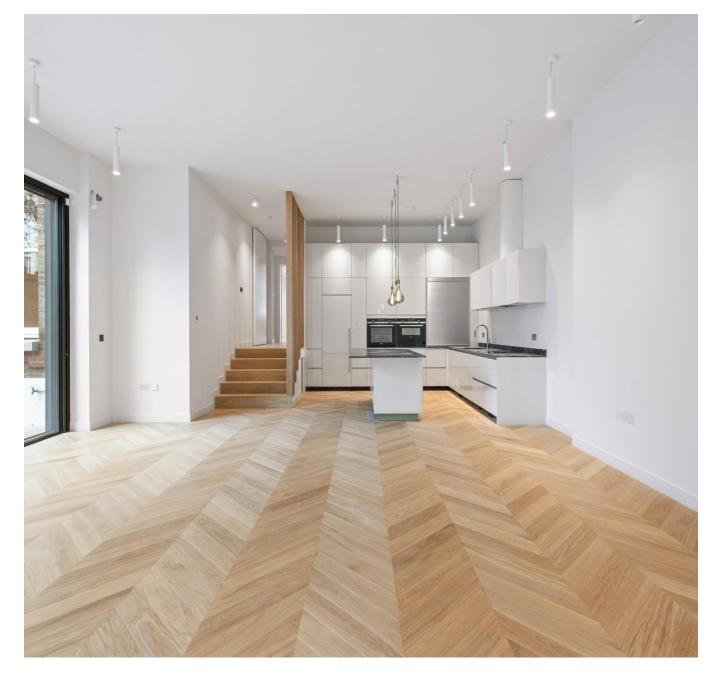

Introducing exceptional an opportunity to acquire a threebedroom, three-bathroom garden with apartment the added convenience of off-street parking for two cars. This remarkable been property newly has refurbished throughout and herringbone completed with flooring.

The centerpiece of this wonderful home is the stunning open-plan kitchen, dining, and reception room. Boasting high ceilings and flooded with natural light, this space is ideal for both entertaining and everyday living. Floor-to-ceiling glass sliding doors create a seamless connection between the indoors and the secluded private patio, offering a outdoor retreat. serene luxurious principal suite features a well-appointed bathroom and a dressing room, providing a private sanctuary to unwind and relax. Two additional double bedrooms, one with an en-suite shower room, offer versatility and comfort for family members or guests. A family bathroom, utility room, and plant room complete the practical and functional aspects this apartment.

Attention to detail and high-quality finishes are evident throughout the property. Natural wood flooring, underfloor heating, and doubleglazed sash windows contribute to comfortable and invitina atmosphere. Custom-made floor-toceiling sliding rear doors enhance the elegance of the space, while feature lighting adds a touch of sophistication. The kitchen is equipped with Miele and Liebherr appliances, complemented marble worktops, creating a stylish and functional culinary space. A fully tiled driveway with space for two cars provides the convenience of off-street parking, a valuable asset in the bustling city.