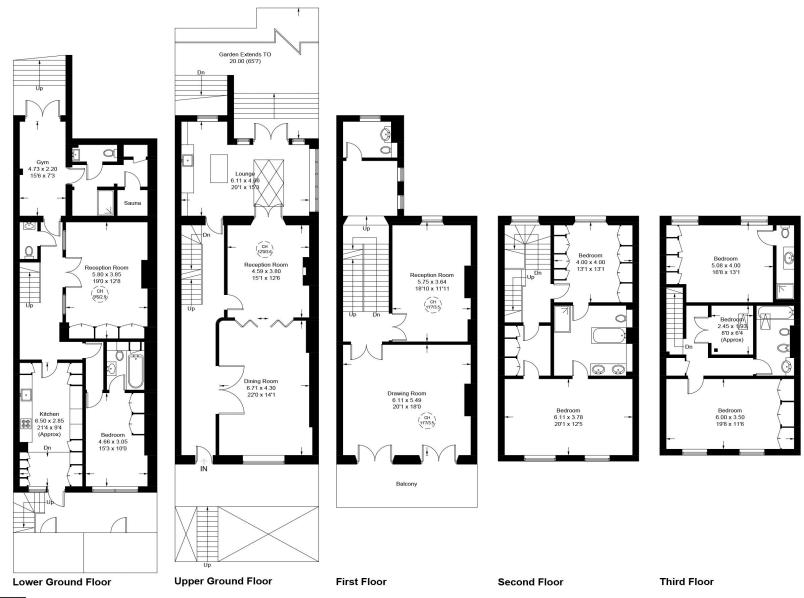

Discover exquisite an and maintained meticulously fivebedroom Nash terrace family home, spanning across five captivating floors. This exceptional rental property combines timeless charm with modern convenience, boasting a remarkable array of period features and cutting-edge security and home entertainment systems, easily controlled through an iPad.

Immerse yourself in the grandeur of four to five reception rooms, providing an abundance of space for entertaining and hosting unforgettable social gatherings. These thoughtfully designed rooms offer versatile living areas, catering to various lifestyle needs.

Each of the five spacious bedrooms in this residence offers generous storage and wardrobe space, ensuring a clutter-free environment for tenants. With four bathrooms, including three en suite, the property guarantees convenience and comfort for all occupants.

Indulge in the ultimate wellness experience with the inclusion of a private gym and sauna, allowing residents to maintain a healthy lifestyle within the confines of their own home.

These luxurious amenities add a touch of opulence and promote overall well-being.

Furthermore, this rental property includes a separate mews house featuring a garage, providing secure parking and additional storage space. Additionally, a self-contained one-bedroom flat offers flexible accommodation options for guests or live-in staff.

Benefit from the enviable location on a private road directly opposite the prestigious Regent's Park, offering unparalleled access to its captivating surroundings. Enjoy the convenience of being within walking distance of the vibrant neighborhoods of Marylebone and St John's Wood.

## **Hanover Terrace Mews, NW1**

Approximate Gross Internal Area = 426.5 sq m / 4591 sq ft

This plan is for layout guidance only. Not drawn to scale unless stated. Windows and door openings are approximate. Whilst every care is taken in the preparation of this plan, please check all dimensions, shapes and compass bearings before making any decisions reliant upon them. (ID898768)