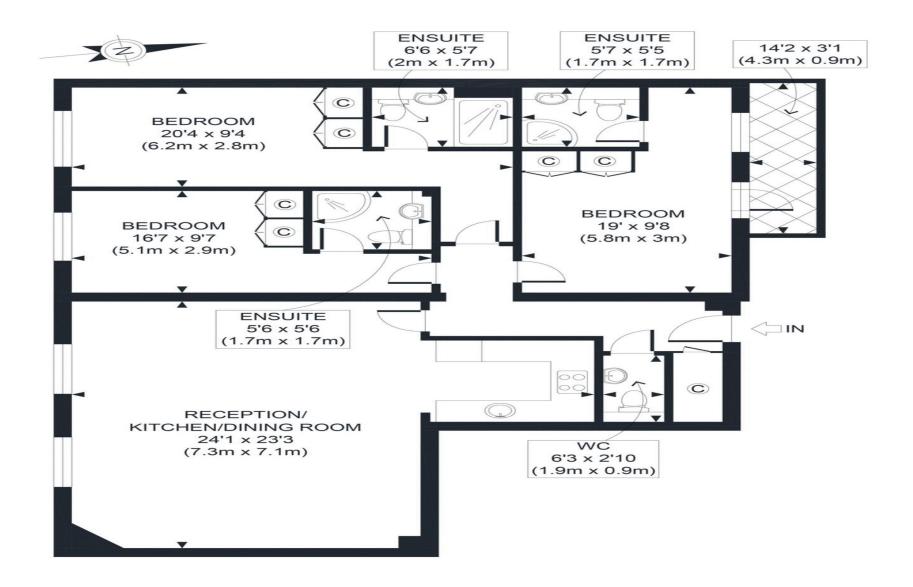

Available 21st April 2025 - A modern three double bedroom apartment situated on the second floor (Lift) of this small, modern block. Located on the fringe of the vibrant and charming area of Maida Vale, the apartment is a short walk away from the pleasant waterside district of Little Venice and a number of public transport links, shops and amenities. Presented in superb condition, the property has bright and spacious accommodation with air conditioning and luxury furnishings, featuring wood floors, carpeted bedrooms, and a state of the art entertainment system.

SECOND FLOOR GROSS INTERNAL FLOOR AREA 1145 SQ FT

## APPROX. GROSS INTERNAL FLOOR AREA 1145 SQ FT / 106 SQM

Disclaimer: Floor plan measurements are approximate and are for illustrative purposes only. While we do not doubt the floor plan accuracy and completeness, you or your advisors should conduct a careful, independent investigation of the property in respect of monetary valuation