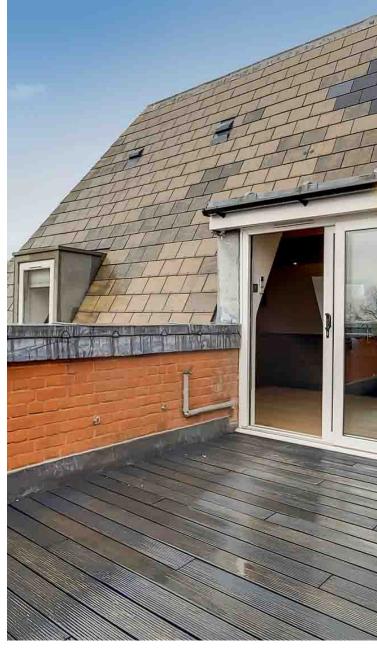

Introducing a recently refurbished two-bedroom apartment, situated in a beautifully architect-designed development on the charming, leafy Fitzjohns Avenue, NW3.

This brand-new conversion offers exceptional finishes, high-quality fixtures and fittings, with many featuring apartments private terraces or balconies. The property boasts wood flooring throughout, large windows that fill the space with natural light, integrated kitchen appliances, fully-tiled and bathrooms.Available either furnished or unfurnished, with stylish, high-standard furnishings.

CAPTURE DATE 29/01/2021 LASER SCAN POINTS 2,425,294

GROSS INTERNAL AREA (GIA) The footprint of the property 80.58 sqm / 867.36 sqft

74.59 sqm / 802.88 sqft

EXTERNAL STRUCTURAL FEATURES

- Sixth Floor

RESTRICTED HEAD HEIGHT Limited use area under 1.5 m