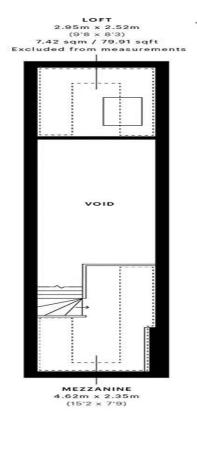

CAPTURE DATE 29/01/2021 LASER SCAN POINTS 2,425,294

GROSS INTERNAL AREA (GIA) The footprint of the property 80.58 sqm / 867.36 sqft

74.59 sqm / 802.88 sqft

EXTERNAL STRUCTURAL FEATURES

- Sixth Floor

RESTRICTED HEAD HEIGHT Limited use area under 1.5 m