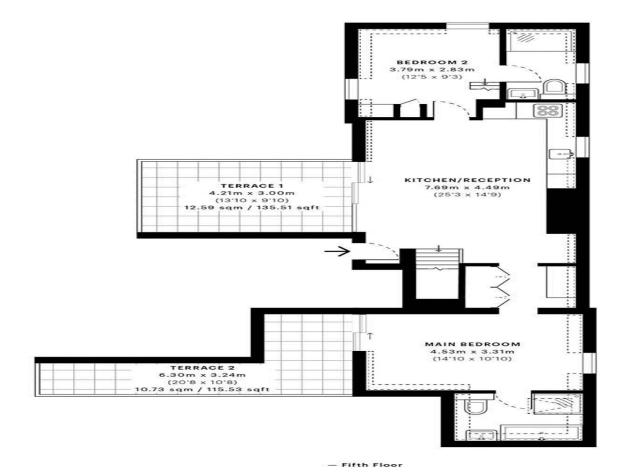

CAPTURE DATE 29/01/2021 LASER SCAN POINTS 2,425,294

GROSS INTERNAL AREA (GIA) The footprint of the property 80.58 sqm / 867.36 sqft

74.59 sqm / 802.88 sqft

EXTERNAL STRUCTURAL FEATURES

- Sixth Floor

RESTRICTED HEAD HEIGHT Limited use area under 1.5 m