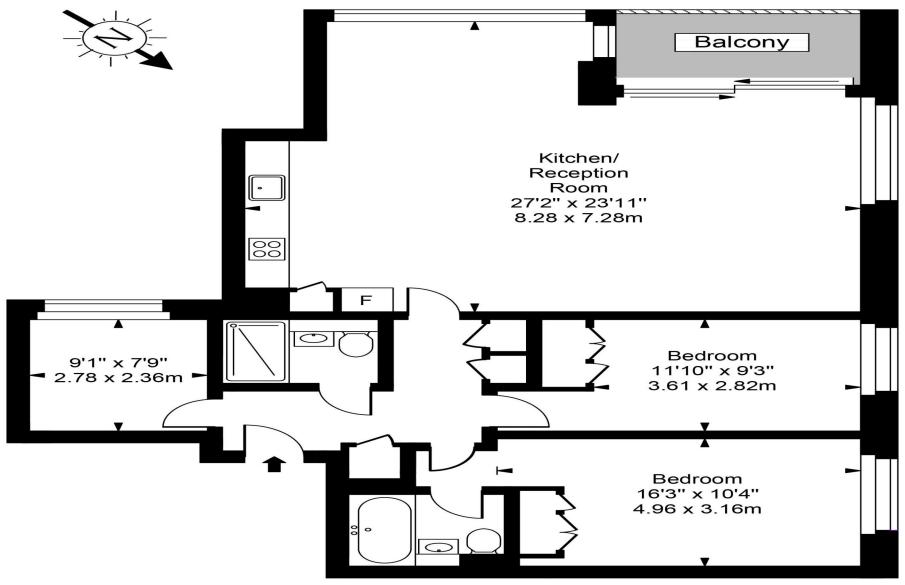

## **Latitud House**

First Floor

Approx Gross Internal Area 1160 Sq Ft - 107.78 Sq M

For Illustration Purposes Only - Not To Scale Floor plan by www.creativeplanetlk.com