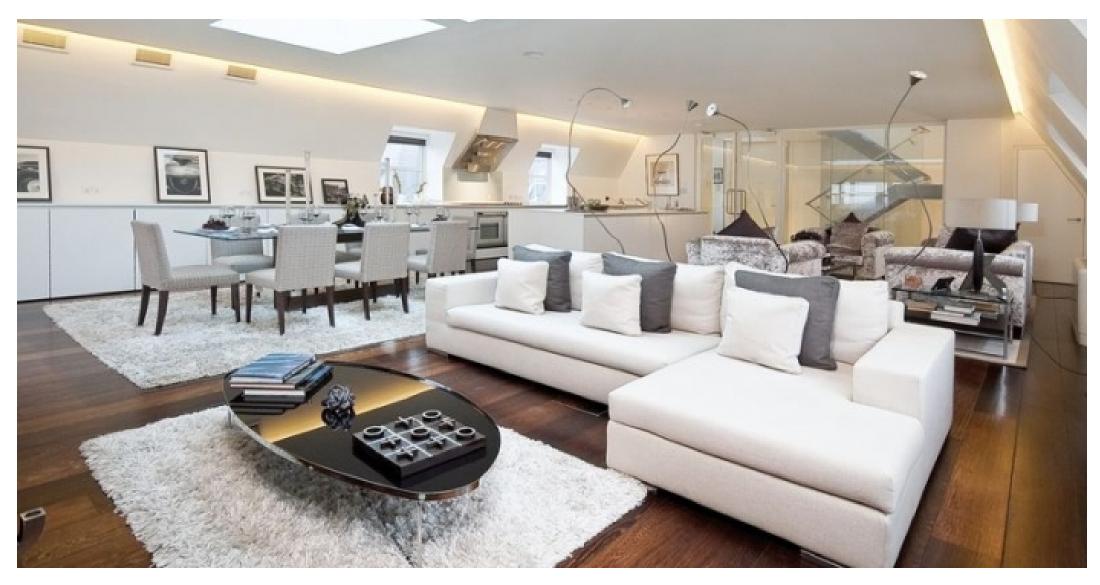

- 3 bedrooms, 3 bathrooms, 1 reception
  Ninth and tenth floor penthouse
  Brand newly refurbished
  2,809 sq. ft.
- Furnished
- Fully air conditioned Bespoke interior design • Smoke alarms everywhere • Satellite (ready for sky, sky plus and hotbird) • Double glazed windows • German kitchen with stone Italian worktops • Bosch appliances, separate washer and dryer, full fridge, separate freezer • Spacious master bedroom • Fitted wardrobes • Wooden flooring in the bedrooms • Beautiful white matte tiles in kitchen and in the reception • LED efficient lights • Dimmable switches • Fully tiled bathrooms with multi-jet power showers Spectacular views • Alarm and video entry-phone • 24 hour porterage within a gated development • Lockers, car parking space and garages available to rent