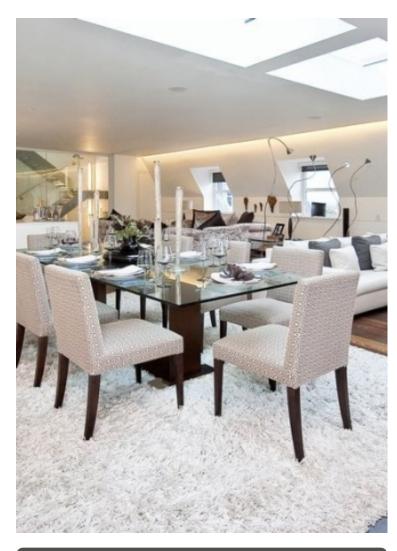

- 3 bedrooms, 3 bathrooms, 1 reception
  Ninth and tenth floor penthouse
  Brand newly refurbished
  2,809 sq. ft.
- Furnished
- Fully air conditioned Bespoke interior design • Smoke alarms everywhere • Satellite (ready for sky, sky plus and hotbird) • Double glazed windows • German kitchen with stone Italian worktops • Bosch appliances, separate washer and dryer, full fridge, separate freezer • Spacious master bedroom • Fitted wardrobes • Wooden flooring in the bedrooms • Beautiful white matte tiles in kitchen and in the reception • LED efficient lights • Dimmable switches • Fully tiled bathrooms with multi-jet power showers Spectacular views • Alarm and video entry-phone • 24 hour porterage within a gated development • Lockers, car parking space and garages available to rent