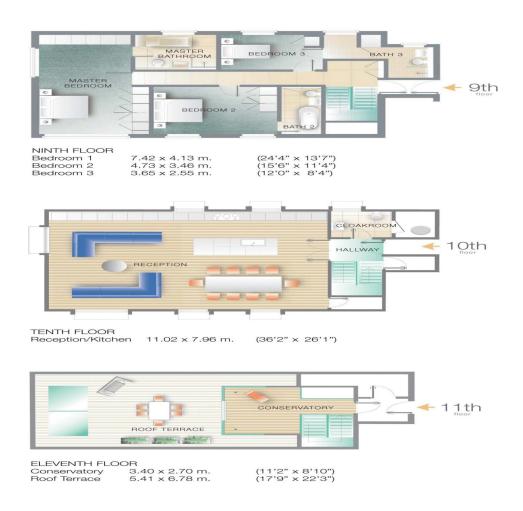

- 3 bedrooms, 3 bathrooms, 1 reception
  Ninth and tenth floor penthouse
  Brand newly refurbished
  2,809 sq. ft.
- Furnished
- Fully air conditioned Bespoke interior design • Smoke alarms everywhere • Satellite (ready for sky, sky plus and hotbird) • Double glazed windows • German kitchen with stone Italian worktops • Bosch appliances, separate washer and dryer, full fridge, separate freezer • Spacious master bedroom • Fitted wardrobes • Wooden flooring in the bedrooms • Beautiful white matte tiles in kitchen and in the reception • LED efficient lights • Dimmable switches • Fully tiled bathrooms with multi-jet power showers Spectacular views • Alarm and video entry-phone • 24 hour porterage within a gated development • Lockers, car parking space and garages available to rent

## Please note that the conservatory has been extended.

## Original conservatory was 239 sq.ft (22.2sq.m) and the roof terrace was 446 sq.ft (41.4 sq.m)

The new conservatory is 395 sq.ft ( 36.7 sq.m.) leaving a roof terrace of 259 sq.ft (24.0 sq.m.)