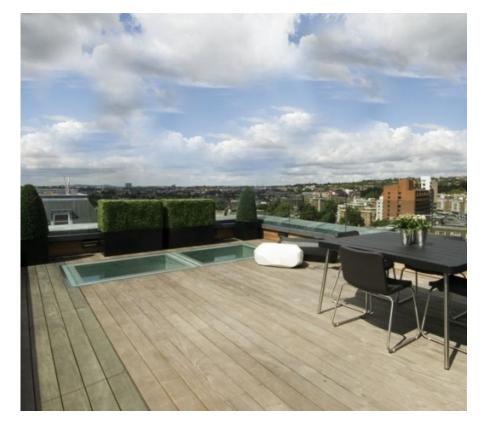

## Original conservatory was 239 sq.ft (22.2sq.m) and the roof terrace was 446 sq.ft (41.4 sq.m)

The new conservatory is 395 sq.ft ( 36.7 sq.m.) leaving a roof terrace of 259 sq.ft (24.0 sq.m.)