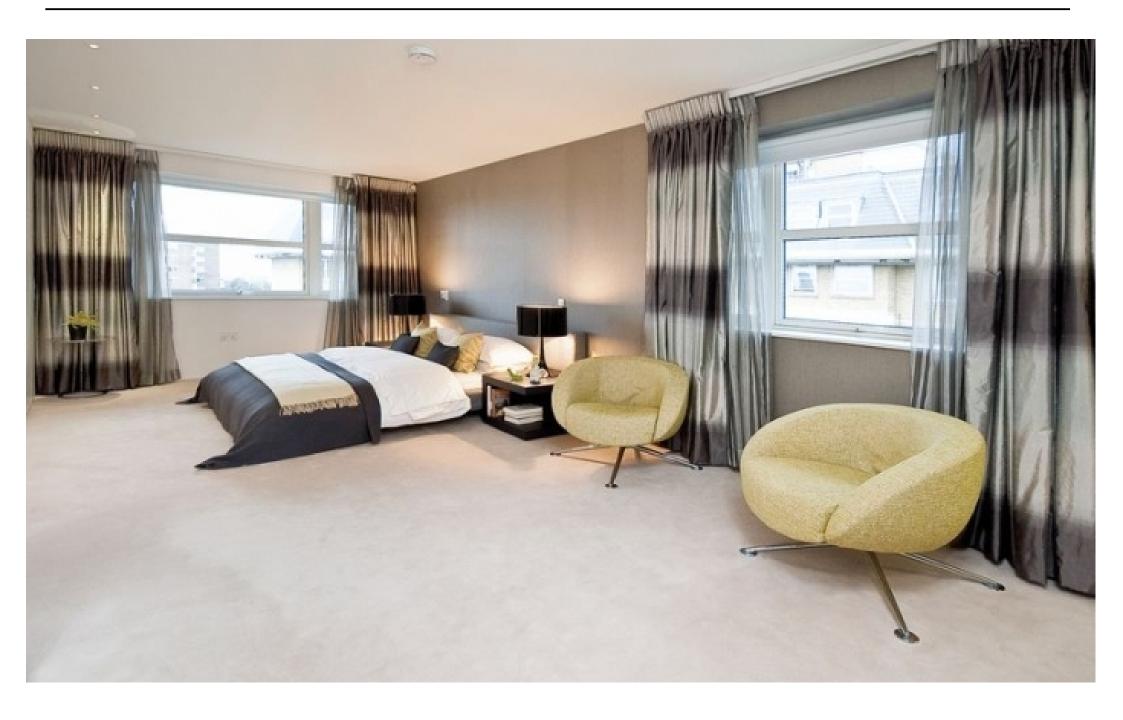

- 3 bedrooms, 3 bathrooms, 1 reception
  Ninth and tenth floor penthouse
  Brand newly refurbished
  2,809 sq. ft.
- Furnished
- Fully air conditioned Bespoke interior design • Smoke alarms everywhere • Satellite (ready for sky, sky plus and hotbird) • Double glazed windows • German kitchen with stone Italian worktops • Bosch appliances, separate washer and dryer, full fridge, separate freezer • Spacious master bedroom • Fitted wardrobes • Wooden flooring in the bedrooms • Beautiful white matte tiles in kitchen and in the reception • LED efficient lights • Dimmable switches • Fully tiled bathrooms with multi-jet power showers Spectacular views • Alarm and video entry-phone • 24 hour porterage within a gated development • Lockers, car parking space and garages available to rent