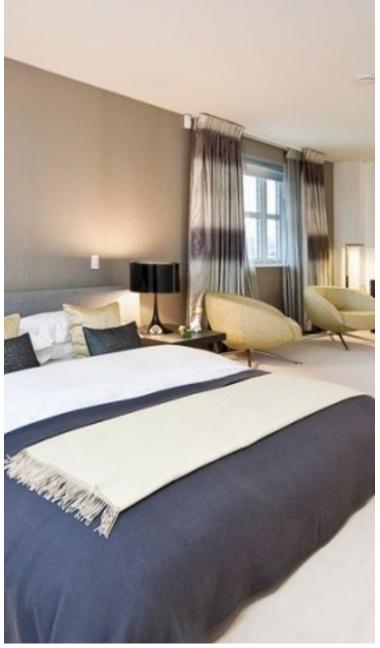

- 3 bedrooms, 3 bathrooms, 1 reception
  Ninth and tenth floor penthouse
  Brand newly refurbished
  2,809 sq. ft.
- Furnished
- Fully air conditioned Bespoke interior design • Smoke alarms everywhere • Satellite (ready for sky, sky plus and hotbird) • Double glazed windows • German kitchen with stone Italian worktops • Bosch appliances, separate washer and dryer, full fridge, separate freezer • Spacious master bedroom • Fitted wardrobes • Wooden flooring in the bedrooms • Beautiful white matte tiles in kitchen and in the reception • LED efficient lights • Dimmable switches • Fully tiled bathrooms with multi-jet power showers Spectacular views • Alarm and video entry-phone • 24 hour porterage within a gated development • Lockers, car parking space and garages available to rent