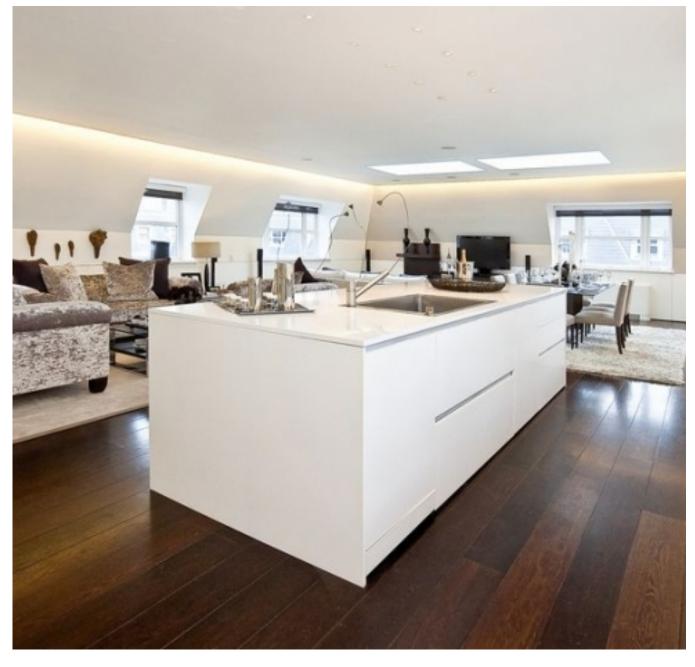

- 3 bedrooms, 3 bathrooms, 1 reception
  Ninth and tenth floor penthouse
  Brand newly refurbished
  2,809 sq. ft.
- Furnished
- Fully air conditioned Bespoke interior design • Smoke alarms everywhere • Satellite (ready for sky, sky plus and hotbird) • Double glazed windows • German kitchen with stone Italian worktops • Bosch appliances, separate washer and dryer, full fridge, separate freezer • Spacious master bedroom • Fitted wardrobes • Wooden flooring in the bedrooms • Beautiful white matte tiles in kitchen and in the reception • LED efficient lights • Dimmable switches • Fully tiled bathrooms with multi-jet power showers Spectacular views • Alarm and video entry-phone • 24 hour porterage within a gated development • Lockers, car parking space and garages available to rent