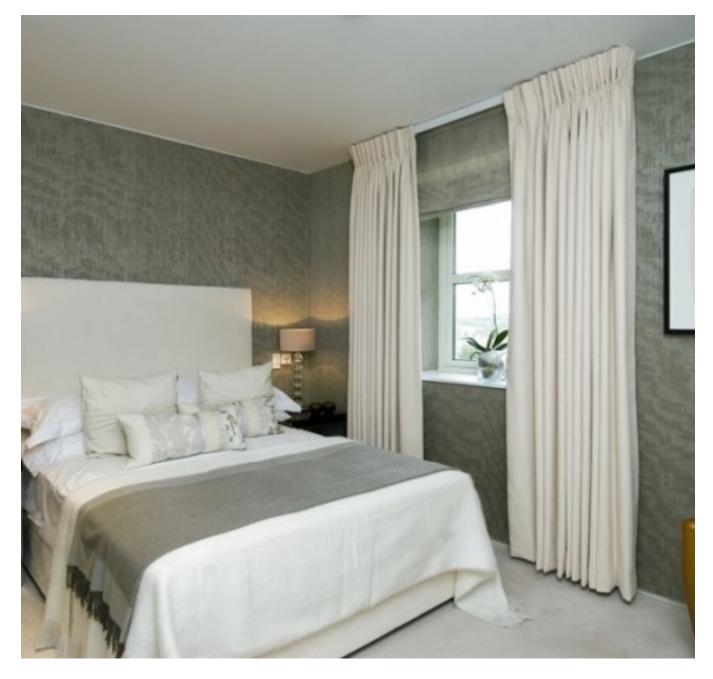

- 3 bedrooms, 3 bathrooms, 1 reception
  Ninth and tenth floor penthouse
  Brand newly refurbished
  2,809 sq. ft.
- Furnished
- Fully air conditioned Bespoke interior design • Smoke alarms everywhere • Satellite (ready for sky, sky plus and hotbird) • Double glazed windows • German kitchen with stone Italian worktops • Bosch appliances, separate washer and dryer, full fridge, separate freezer • Spacious master bedroom • Fitted wardrobes • Wooden flooring in the bedrooms • Beautiful white matte tiles in kitchen and in the reception • LED efficient lights • Dimmable switches • Fully tiled bathrooms with multi-jet power showers Spectacular views • Alarm and video entry-phone • 24 hour porterage within a gated development • Lockers, car parking space and garages available to rent