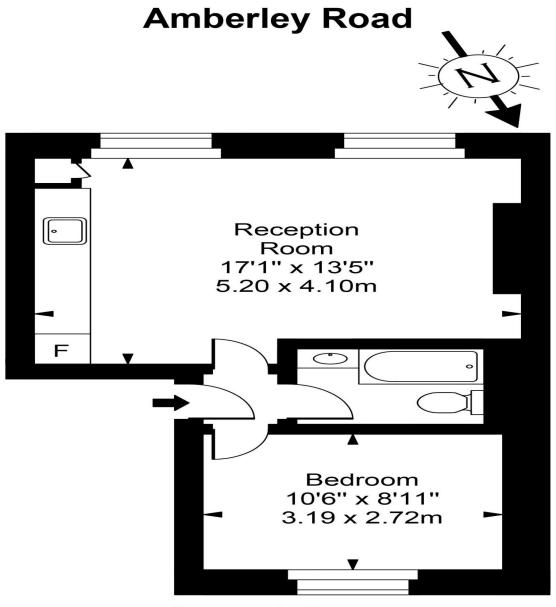

Approx Gross Internal Area

389 Sq Ft - 36.10 Sq M

For Illustration Purposes Only - Not To Scale Floor plan by www.creativeplanetlk.com