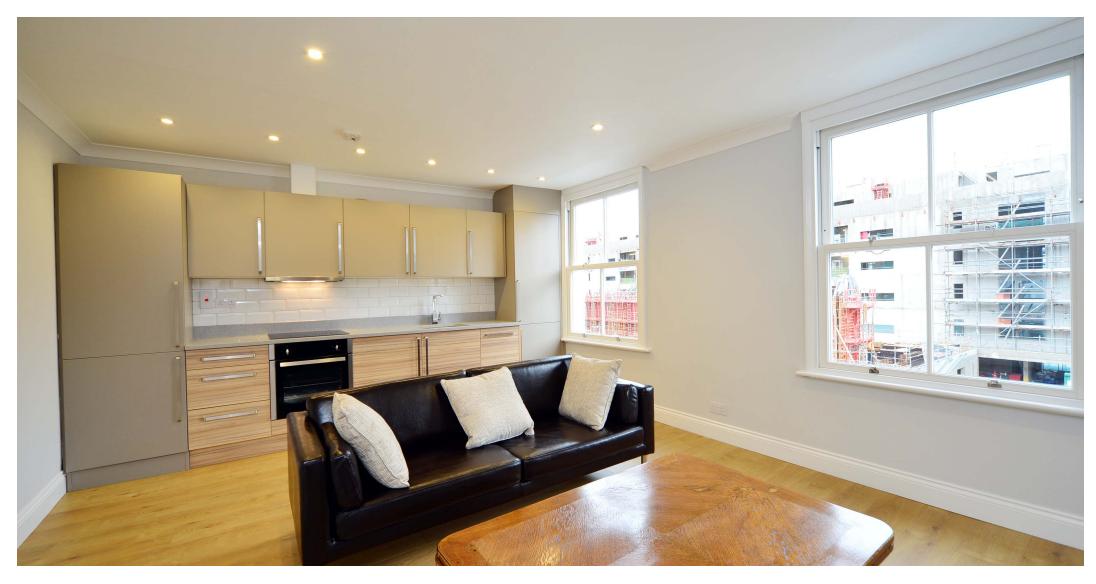

## Amberley Road, Maida Vale, London W9. | **£390**

- Recently refurbished
- Modern
- Open plan kitchen
- Double glazed

- Within 10 mins walk to Warwick Avenue tube
- Council tax C
- Available 6th January 2024

We are pleased to offer as sole agents this recently refurbished, modern one double bedroom apartment in a period house close to both local shopping and transport amenities. The property offers a spacious living room with a fitted open plan kitchen, a fully tiled bathroom and is offered furnished.