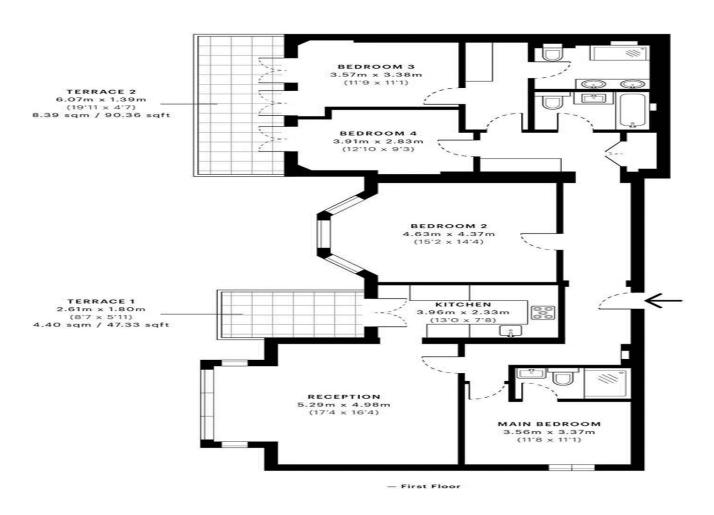

GROSS INTERNAL AREA (GIA)
The footprint of the property

126.17 sqm / 1358.08 sqft

NET INTERNAL AREA (NIA)
Excludes washrooms, restricted head height
116.88 sqm / 1258.09 sqft

EXTERNAL STRUCTURAL FEATURES Balconies, terraces, verandas etc.

RESTRICTED HEAD HEIGHT Limited use area under 1.5 m

0.00 sqm / 0.00 sqft

Spec Verified floor plans are produced in accordance with Royal Institution of Chartered Surveyors' Property Measurement Standards. Plots and gardens are illustrative only and excluded from all area calculations. Due to rounding, numbers may not add up precisely. All measurements shown for the individual room lengths and widths are the maximum points of measurements captured in the scan.

IPMS 38 RESIDENTIAL 140.09 sqm / 1507.92 sqft IPMS 3C RESIDENTIAL 131.40 sqm / 1414.38 sqft