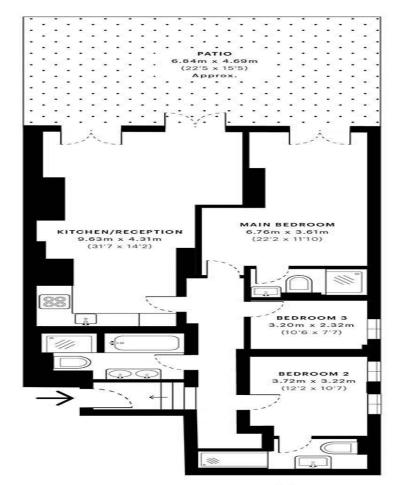

## Fitzjohns Avenue, NW3

CAPTURE DATE 29/01/2021 LASER SCAN POINTS 4,029,222

GROSS INTERNAL AREA

100.29 sqm / 1079.51 sqft

— Lower Ground Floor

EXTERNAL STRUCTURAL FEATURES

0.00 sqm / 0.00 sqft

les, terraces, verandas etc.

Bale

GROSS INTERNAL AREA (GIA) The footprint of the property 100.29 sqm / 1079.51 sqft

10

E ASI

m spec\* Verified 오

Royal Institution of Chartered Surveyors' Property Measurement Standards. Plots and gardens are illustrative only and excluded from all area calculations. Due to rounding, numbers may not add up precisely. All measurements shown for the individual room lengths and widths

RESTRICTED HEAD HEIGHT  $\Im_{I}$ Limited use area under 1.5 m

0.00 sqm / 0.00 sqft

 $\rightarrow z$ 

IPMS 38 RESIDENTIAL 101.40 sqm / 1091.46 sqft IPMS 3C RESIDENTIAL 92.21 sqm / 992.54 sqft

SPEC ID 5ff3505fb352000dbc977964

## Spec Verified floor plans are produced in accordance with

s, restricted head height

NET INTERNAL AREA (NIA) Excludes walls and external features

89.93 sqm / 968.00 sqft

Includes washroo

are the maximum points of measurements captured in the scan.