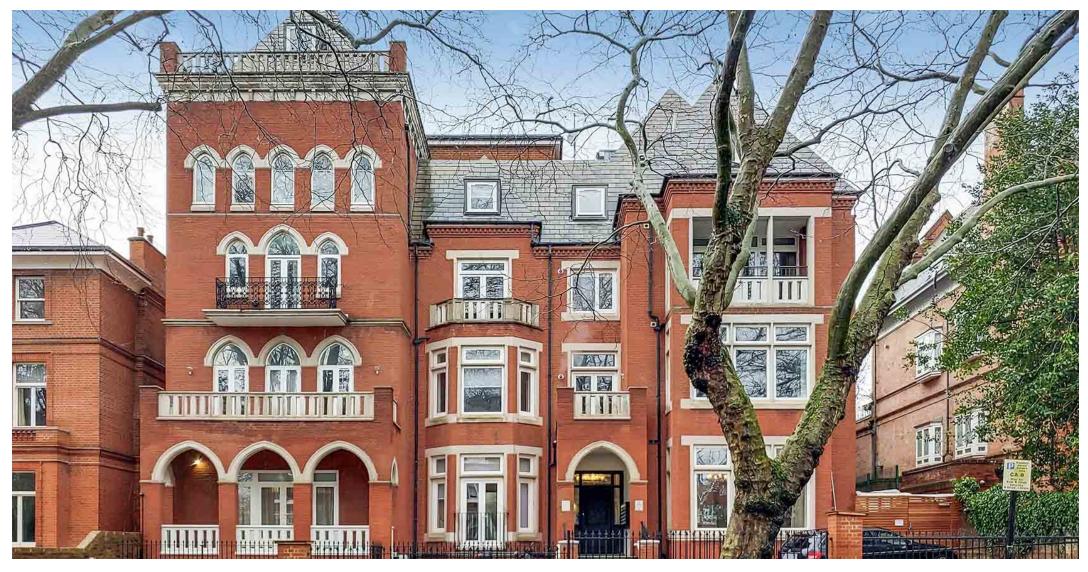

## Fitzjohns Avenue, Hampstead, London NW3 . | $\pounds 6,912$

- Large Private Patio
- High Specification Throughout
- Moments to Hampstead, Belsize Village and Swiss Cottage
- Communal Gardens

- Pet Friendly
- Furnished
- Available Now

Presenting a selection of one, two, three and four bed apartments, set within the excited new period conversion set on the beautiful, treelined street Fitzjohns Avenue, NW3.

This brand new conversion boasts incredible finish to each an property, top-notch fixtures and fittings and many offering private terraces/ balconies. Each property boast wood floors throughout, large windows, integrated kitchen appliances and fully-tiled bathrooms. All apartments are offered on either a furnished or unfurnished basis, and all furnishings are of a great standard.

Based within walking distance to the many amenities of Hampstead High Street, Finchley Road and with excellent transport links via the Jubilee line

Oliver Kent

oliver.kent@vitaproperties.uk +4477 7274 0351