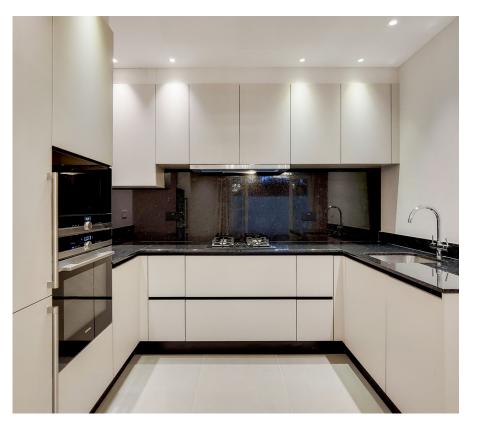

Presenting a stylish one-bedroom flat, set within a newly converted period building on the charming, tree-lined Fitzjohns Avenue.

This exceptional conversion features high-quality finishes throughout, with modern fixtures and fittings, and offers the added benefit of two private patios. The flat boasts wood flooring, large windows allowing for plenty of natural light, an integrated kitchen with top-of-the-line appliances, and a fully-tiled bathroom.