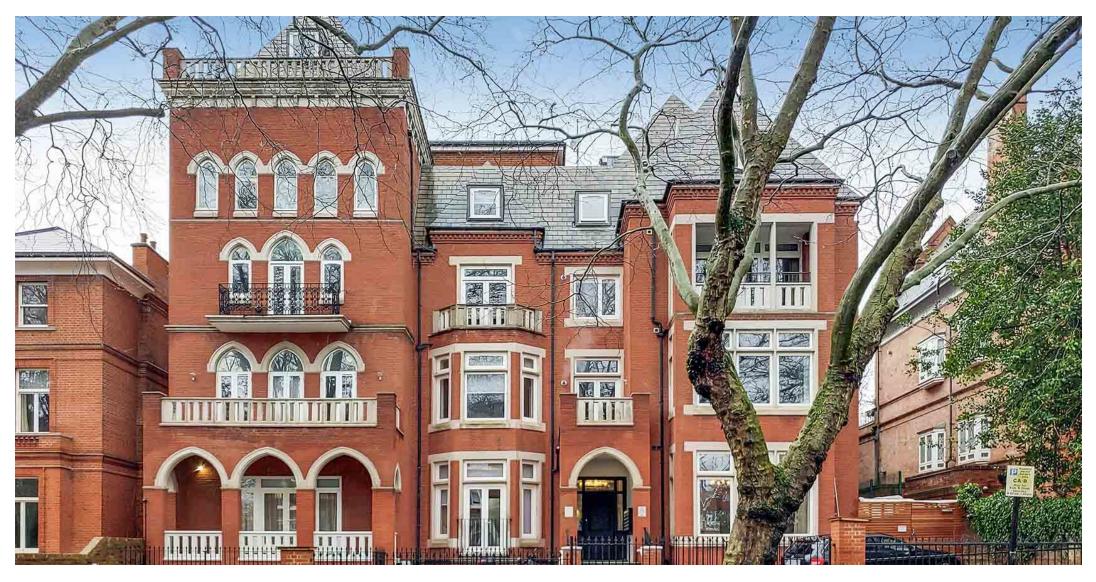

Fitzjohns Avenue, Hampstead, London NW3 . | £3,098

- Private Patio Space
- High Spececifiation
- Internet Included
- Available both Furnished or Unfurnished

- Pet Friendly
- Available 5th April 2025

"Vita Properties have been tremendously helpful throughout the process of securing/renting my flat. Informative about the property, prompt communication, easy to use dashboard for sharing of information, and pleasant to work with. Highly recommend!"

Presenting a stylish one-bedroom flat, set within a newly converted period building on the charming, tree-lined Fitzjohns Avenue.

This exceptional conversion features high-quality finishes throughout, with modern fixtures and fittings, and offers the added benefit of two private patios. The flat boasts wood flooring, large windows allowing for plenty of natural light, an integrated kitchen with top-of-the-line appliances, and a fully-tiled bathroom.