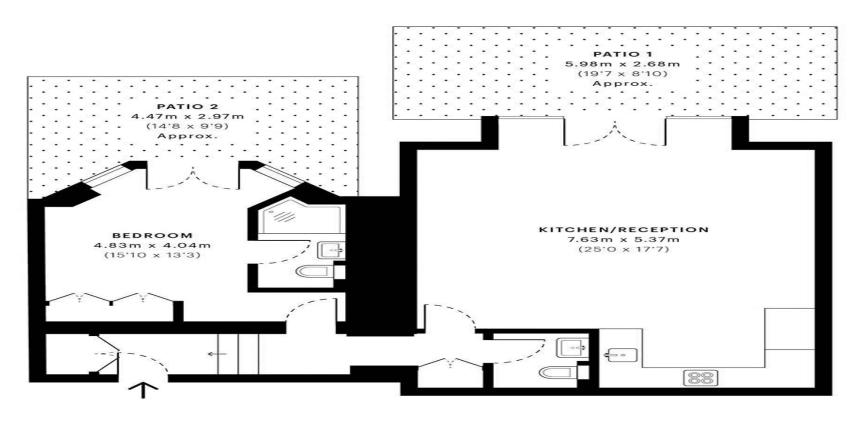

- Lower Ground Floor

66.84 sqm / 719.46 sqft

59.93 sqm / 645.08 sqft

0.00 sqm / 0.00 sqft

Spec Verified floor plans are produced in accordance with Royal Institution of Chartered Surveyors' Property Measurement Standards. Plots and gardens are illustrative only and excluded from all area calculations. Due to rounding, numbers may not add up precisely. All measurements shown for the individual room lengths and widths are the maximum points of measurements captured in the scan.

IPMS 3B RESIDENTIAL 67.44 sqm / 725.92 sqft IPMS 3C RESIDENTIAL 60.78 sqm / 654.23 sqft

SPEC ID 5ff34f74b352000dbc977960