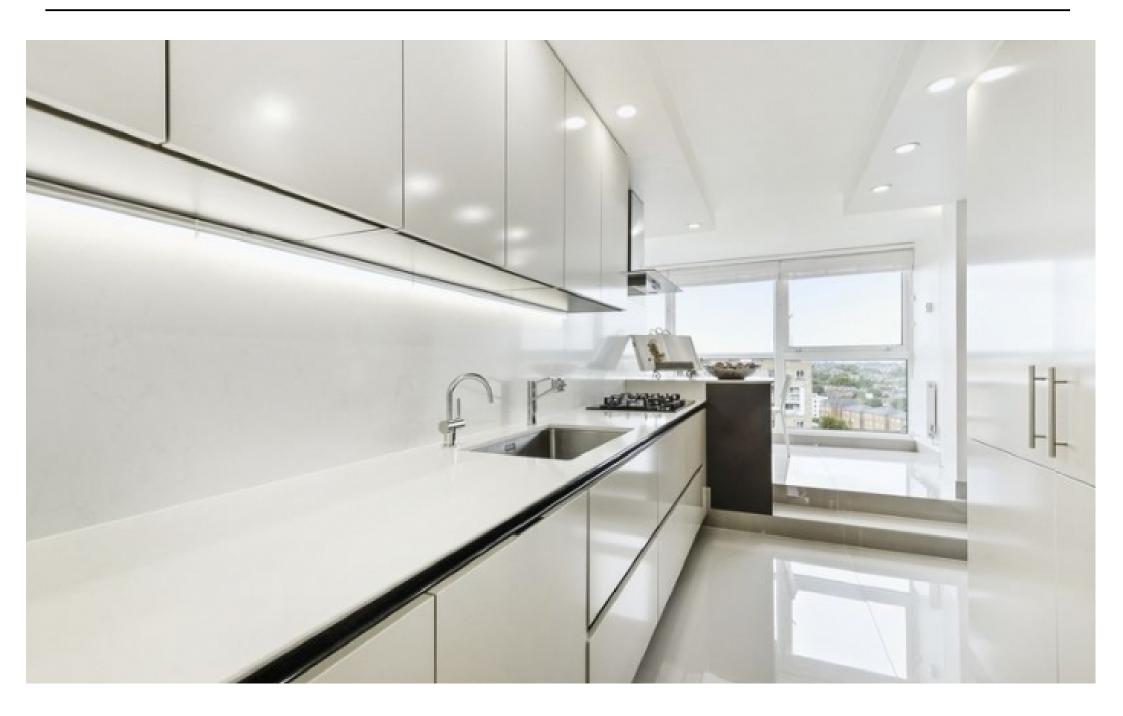

This impressive five bed, five bath apartment has a lot to offer. Set within the prime NW8 postcode, this penthouse apartment offers a very generous five bedrooms; three of which having access to their own ensuite. Large kitchen, fully fitted with Bosch appliances and connecting breakfast room, separate dining room, large bright reception and spiraling staircase to upstairs.

Decorated to an extremely high standard with bespoke interior design including a German kitchen with Italian stone work-surfaces, wooden floors to bedrooms, large fitted wardrobes, beautiful white matte tiles in the kitchen and living areas and fully tiled bathrooms with multi-jet power showers.