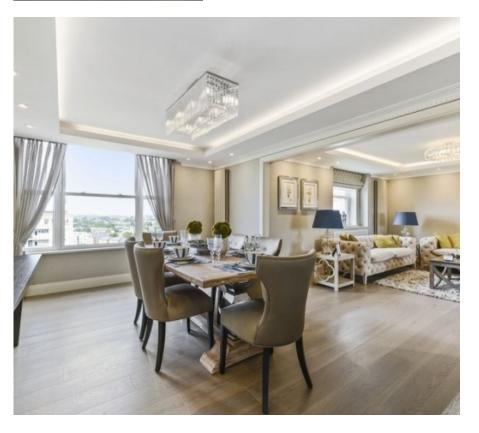

This impressive five bed, five bath apartment has a lot to offer. Set within the prime NW8 postcode, this penthouse apartment offers a very generous five bedrooms; three of which having access to their own ensuite. Large kitchen, fully fitted with Bosch appliances and connecting breakfast room, separate dining room, large bright reception and spiraling staircase to upstairs.

Decorated to an extremely high standard with bespoke interior design including a German kitchen with Italian stone work-surfaces, wooden floors to bedrooms, large fitted wardrobes, beautiful white matte tiles in the kitchen and living areas and fully tiled bathrooms with multi-jet power showers.