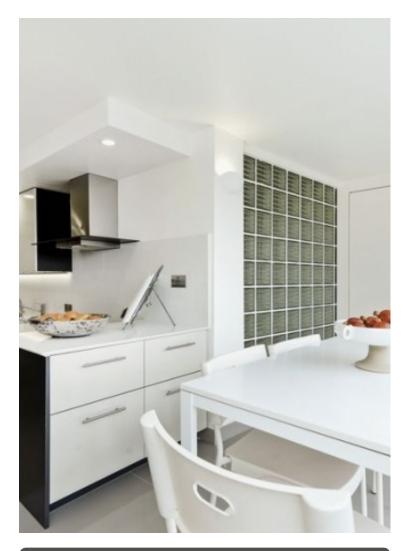

This impressive five bed, five bath apartment has a lot to offer. Set within the prime NW8 postcode, this penthouse apartment offers a very generous five bedrooms; three of which having access to their own ensuite. Large kitchen, fully fitted with Bosch appliances and connecting breakfast room, separate dining room, large bright reception and spiraling staircase to upstairs.

Decorated to an extremely high standard with bespoke interior design including a German kitchen with Italian stone work-surfaces, wooden floors to bedrooms, large fitted wardrobes, beautiful white matte tiles in the kitchen and living areas and fully tiled bathrooms with multi-jet power showers.