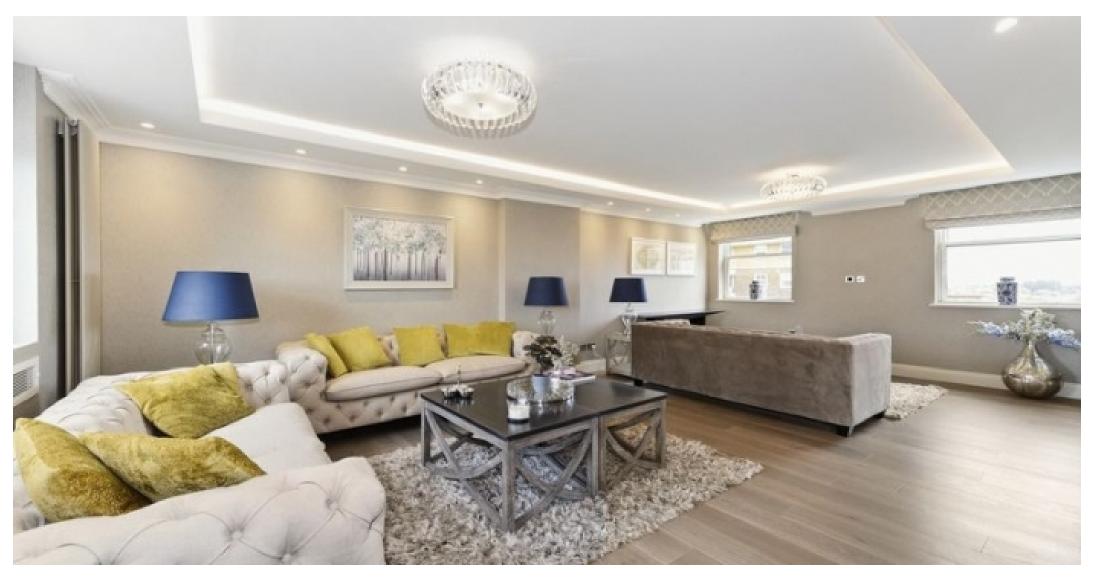

This impressive five bed, five bath apartment has a lot to offer. Set within the prime NW8 postcode, this penthouse apartment offers a very generous five bedrooms; three of which having access to their own ensuite. Large kitchen, fully fitted with Bosch appliances and connecting breakfast room, separate dining room, large bright reception and spiraling staircase to upstairs.

Decorated to an extremely high standard with bespoke interior design including a German kitchen with Italian stone work-surfaces, wooden floors to bedrooms, large fitted wardrobes, beautiful white matte tiles in the kitchen and living areas and fully tiled bathrooms with multi-jet power showers.