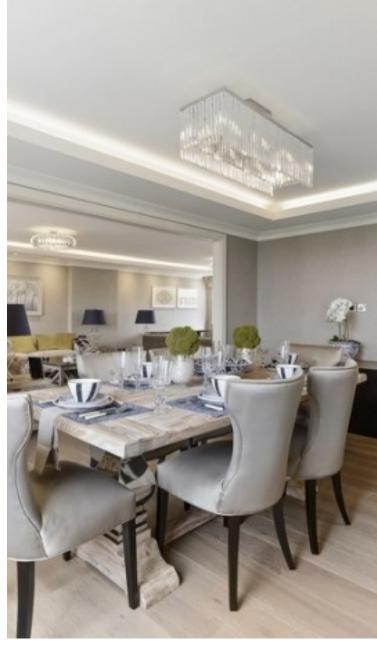

This impressive five bed, five bath apartment has a lot to offer. Set within the prime NW8 postcode, this penthouse apartment offers a very generous five bedrooms; three of which having access to their own ensuite. Large kitchen, fully fitted with Bosch appliances and connecting breakfast room, separate dining room, large bright reception and spiraling staircase to upstairs.

Decorated to an extremely high standard with bespoke interior design including a German kitchen with Italian stone work-surfaces, wooden floors to bedrooms, large fitted wardrobes, beautiful white matte tiles in the kitchen and living areas and fully tiled bathrooms with multi-jet power showers.