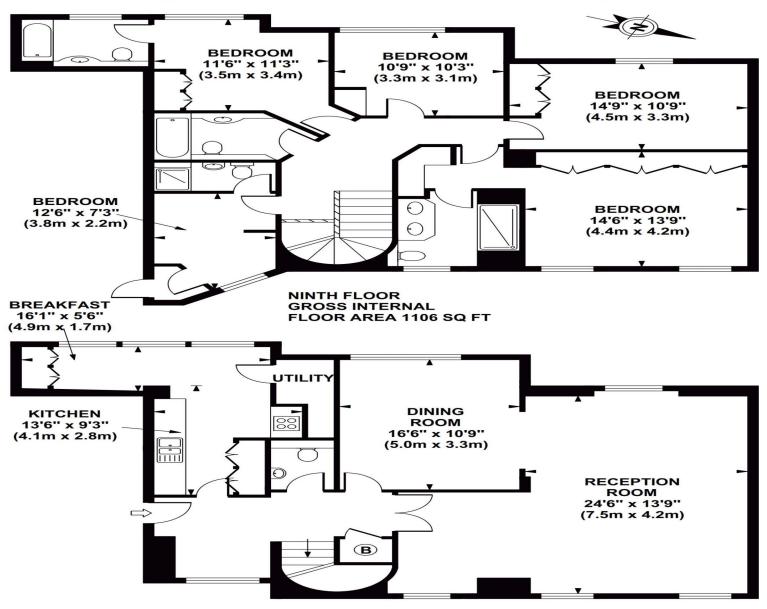

This impressive five bed, five bath apartment has a lot to offer. Set within the prime NW8 postcode, this penthouse apartment offers a very generous five bedrooms; three of which having access to their own ensuite. Large kitchen, fully fitted with Bosch appliances and connecting breakfast room, separate dining room, large bright reception and spiraling staircase to upstairs.

## **BOYDELL COURT**

Approximate Gross Internal Area 2164 sq ft / 201.0 sq m

EIGHTH FLOOR GROSS INTERNAL FLOOR AREA 1058 SQ FT

Although every attempt has been made to ensure accuracy, all measurements are approximate. The floor plan's for illustrative purposes only and not to scale. Measured in accordance to RICS standards. DE-PHOTOGRAPHY.NET