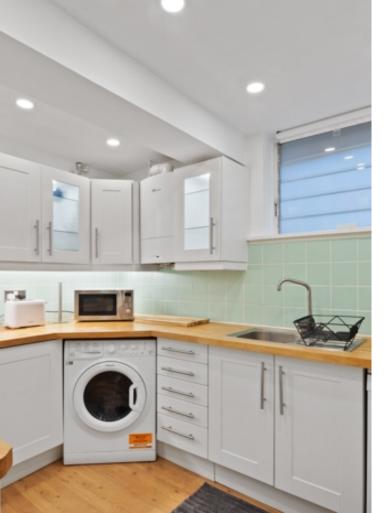

Offered fully furnished with tasteful furnishings, this exceptional property offers a large reception room with dining space, bright and modern kitchen with integrated gas hobs, dishwasher and an abundance of cupboard space. A sizable, bay-shaped bedroom with soft carpets and enormous wardrobes and finally a large bathroom.