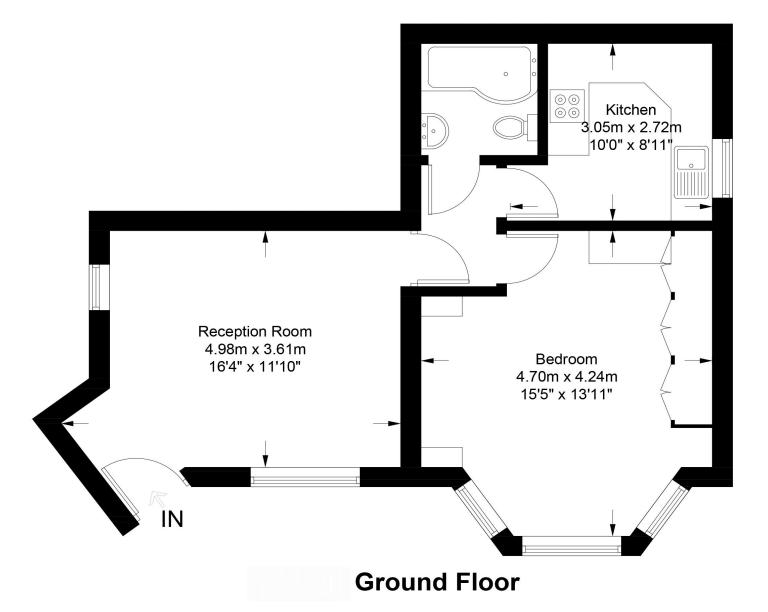

## Parsifal Road, NW6

Approximate Gross Internal Area = 510 sq ft / 47.4 sq m

This plan is for layout guidance only. Not drawn to scale unless stated. Windows and door openings are approximate. Whilst every care is taken in the preparation of this plan, please check all dimensions, shapes and compass bearings before making any decisions reliant upon them. (ID727622)