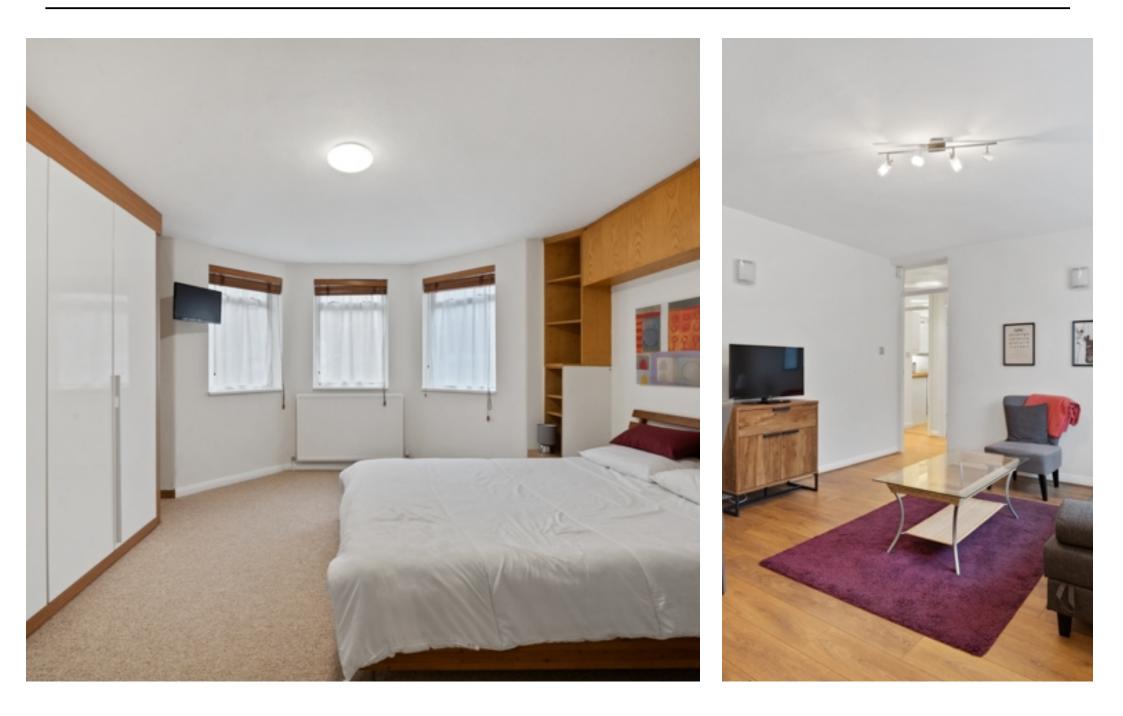

Offered fully furnished with tasteful furnishings, this exceptional property offers a large reception room with dining space, bright and modern kitchen with integrated gas hobs, dishwasher and an abundance of cupboard space. A sizable, bay-shaped bedroom with soft carpets and enormous wardrobes and finally a large bathroom.