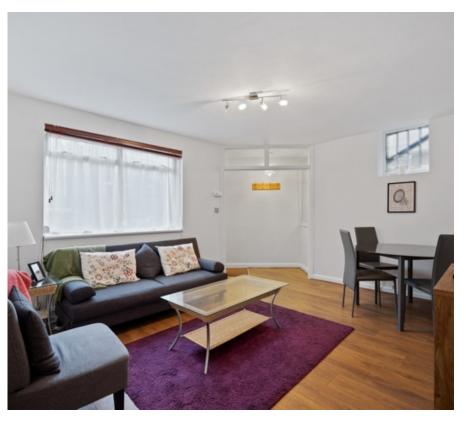

Offered fully furnished with tasteful furnishings, this exceptional property offers a large reception room with dining space, bright and modern kitchen with integrated gas hobs, dishwasher and an abundance of cupboard space. A sizable, bay-shaped bedroom with soft carpets and enormous wardrobes and finally a large bathroom.