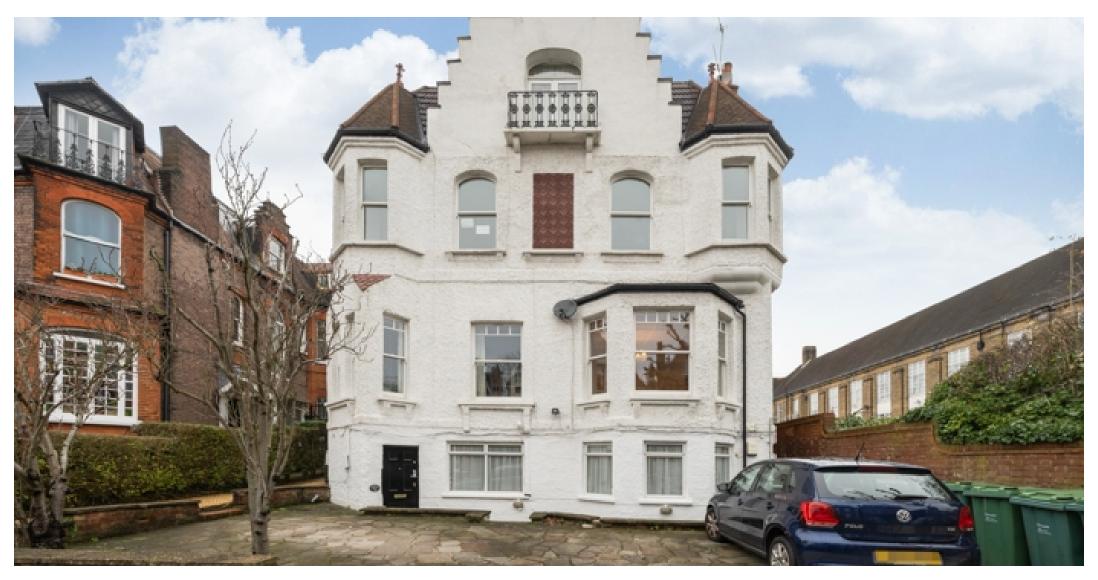

## Parsifal Road, West Hampstead, London NW6 .| £1,850

- Furnished
- Own Entrance
- Modern throughout
- Fitted Storage

- Off Street Parking
- Available 16 August 2024

"Vita Properties have been tremendously helpful throughout the process of securing/renting my flat. Informative about the property, prompt communication, easy to use dashboard for sharing of information, and pleasant to work with. Highly recommend!"

access

to

benefits

communal gardens

Further

Presenting a spacious one bed apartment set on a quaint, treelined street in West Hampstead, NW6 and offering excellent access to the many amenities of Finchley Road, West Hampstead and Fortune Green