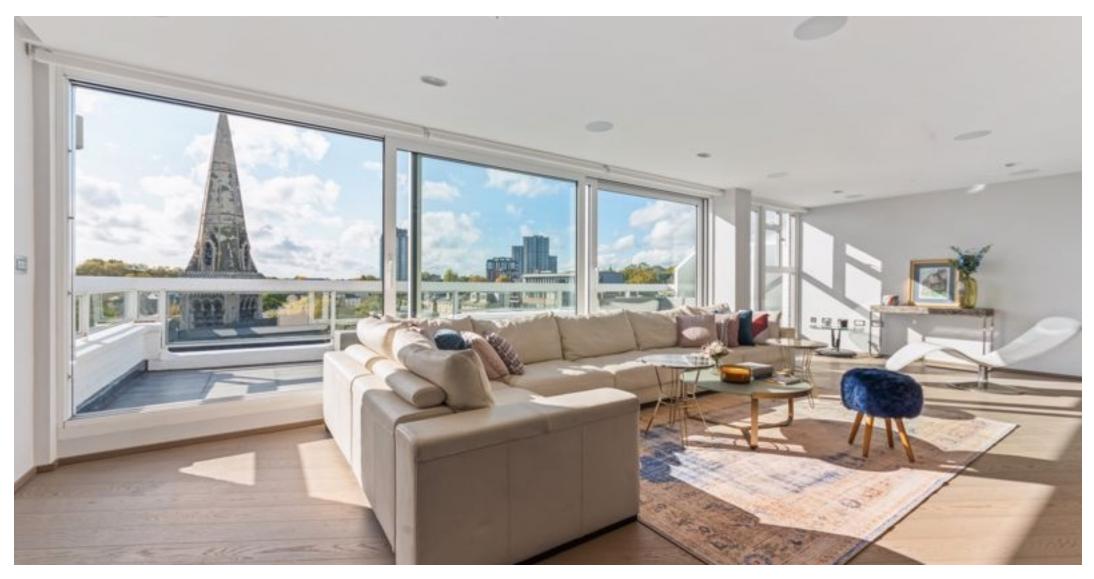

Unique penthouse. A rarity in the area. 2 bedroom with a study area, which can be partitioned off.

Integrated cupboards. Home Newly automated system. refurbished, architecturally designed with impressive Italian fittings.

Very modern with fantastic views across London. Loxone automation system to include control of the underfloor heating, music, lights, curtains and alarm system.

The underfloor heating and speaker system can be controlled to individual zones. The bedrooms have two types of blinds with black out blinds and privacy blinds.

An iPad is supplied for ease of controlling the system to individual requirements. The roller blinds in living room are high performance screen solar and glare reduction for extra comfort.

Nearest tube station is Chalk Farm Station, roughly a 4 minute walk away.