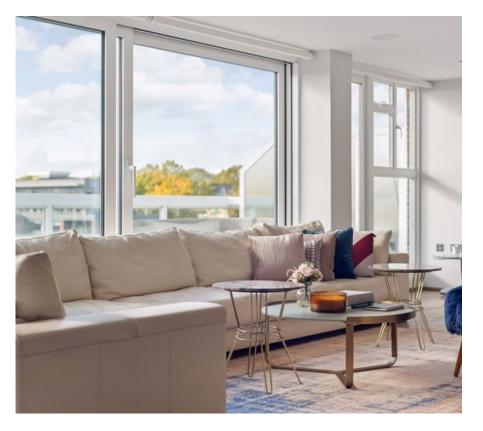

Very modern with fantastic views across London. Loxone automation system to include control of the underfloor heating, music, lights, curtains and alarm system.

The underfloor heating and speaker system can be controlled to individual zones. The bedrooms have two types of blinds with black out blinds and privacy blinds.

An iPad is supplied for ease of controlling the system to individual requirements. The roller blinds in living room are high performance screen solar and glare reduction for extra comfort.

Nearest tube station is Chalk Farm Station, roughly a 4 minute walk away.