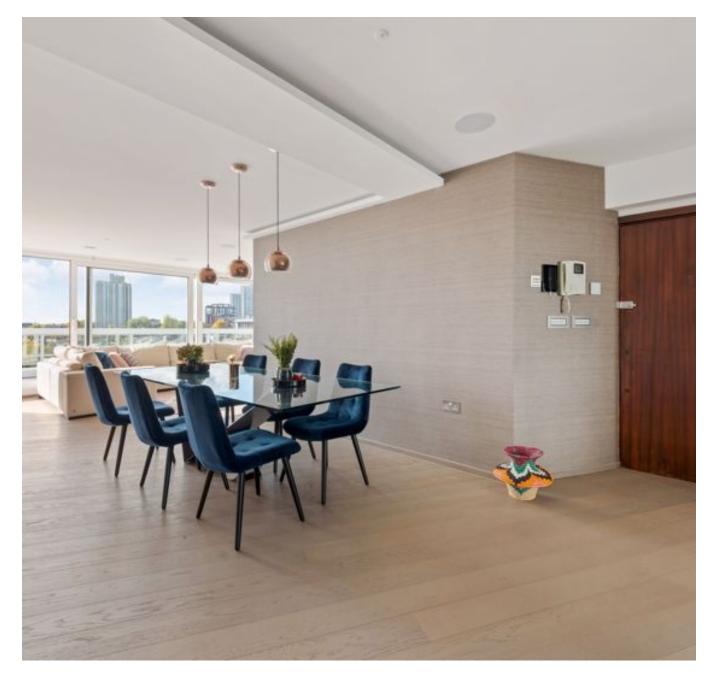

Unique penthouse. A rarity in the area. 2 bedroom with a study area, which can be partitioned off.

Integrated cupboards. Home Newly automated system. refurbished, architecturally designed with impressive Italian fittings.

Very modern with fantastic views across London. Loxone automation system to include control of the underfloor heating, music, lights, curtains and alarm system.

The underfloor heating and speaker system can be controlled to individual zones. The bedrooms have two types of blinds with black out blinds and privacy blinds.