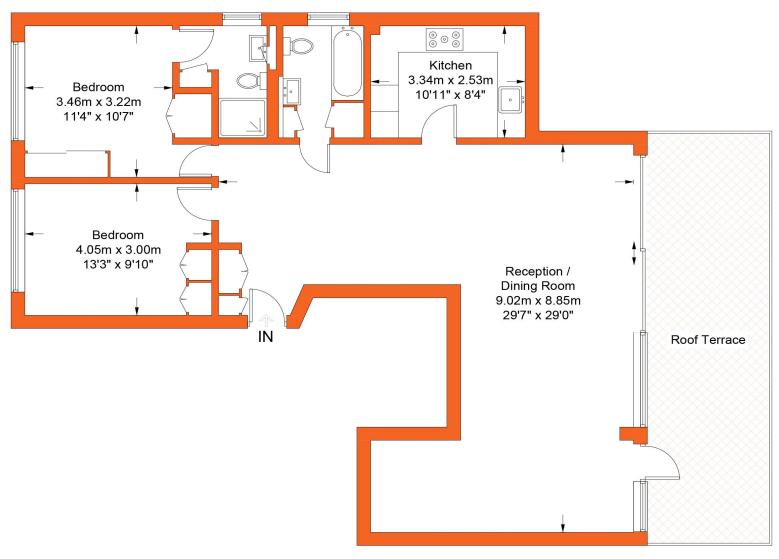

## **Eton Road, NW3**

Approximate Gross Internal Area = 101.8 sq m / 1096 sq ft

## **Sixth Floor**