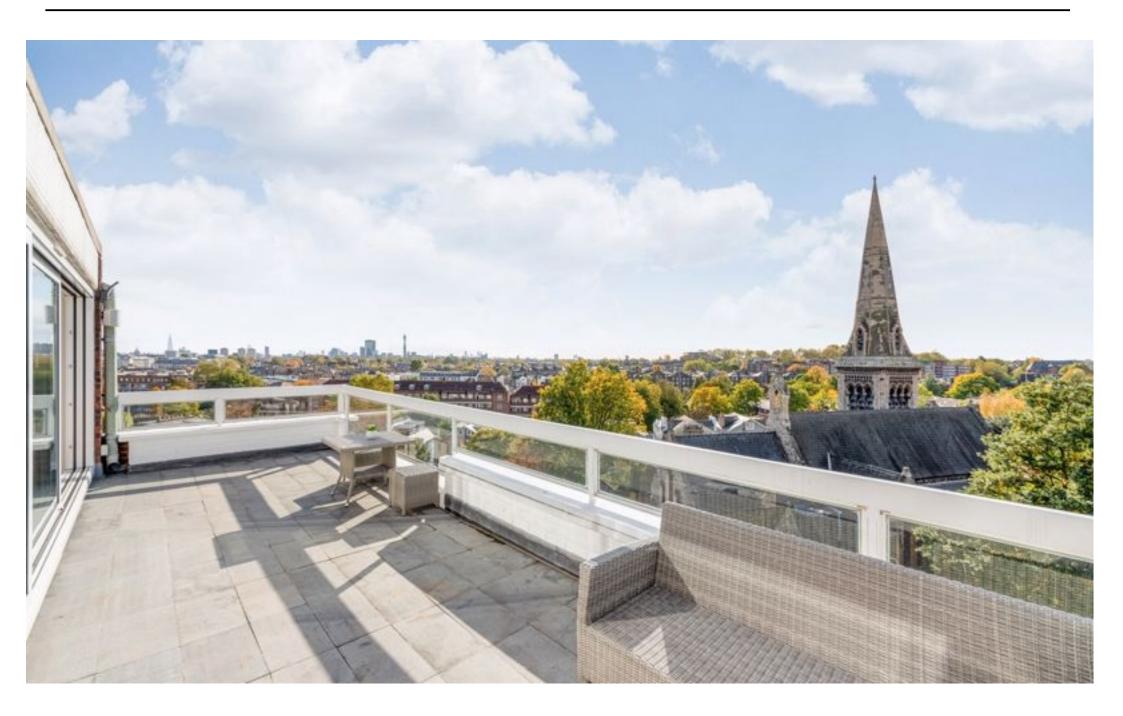

Very modern with fantastic views across London. Loxone automation system to include control of the underfloor heating, music, lights, curtains and alarm system.

The underfloor heating and speaker system can be controlled to individual zones. The bedrooms have two types of blinds with black out blinds and privacy blinds.

An iPad is supplied for ease of controlling the system to individual requirements. The roller blinds in living room are high performance screen solar and glare reduction for extra comfort.

Nearest tube station is Chalk Farm Station, roughly a 4 minute walk away.