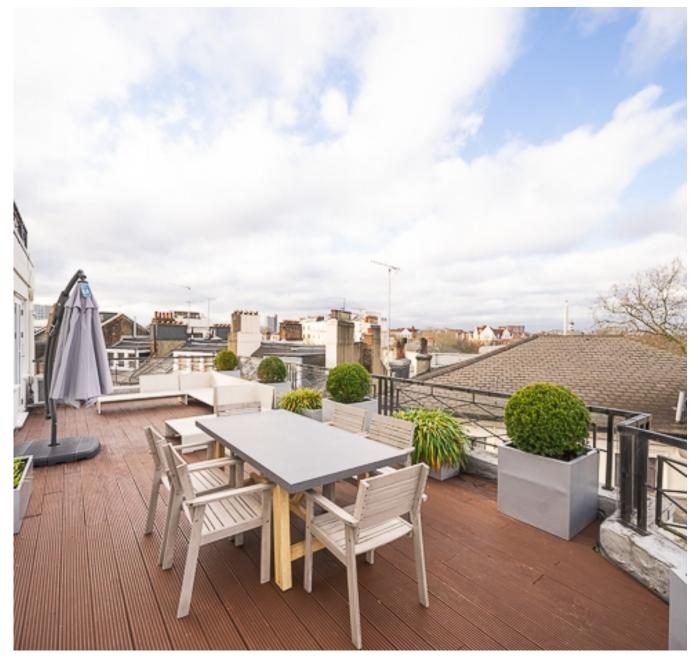

Randolph Avenue, Little Venice, London W9. | £24,267

- Concierge and Housekeeping Service Included
- Direct Lift Access
- Underground Parking Space
- Private Roof Terrace

- Rent Inclusive of Utilities and Council Tax
- 24 Hour CCTV
- Communal Gardens

A contemporary four-bedroom penthouse apartment available to rent in a stunning stucco-fronted period building.

Recently refurbished, the property boasts wood flooring, three terraces with breathtaking skyline views, air conditioning, and on-site management. The accommodation comprises four bedrooms, three bathrooms (two en suite), an openplan kitchen fitted with modern appliances, and a spacious reception room.