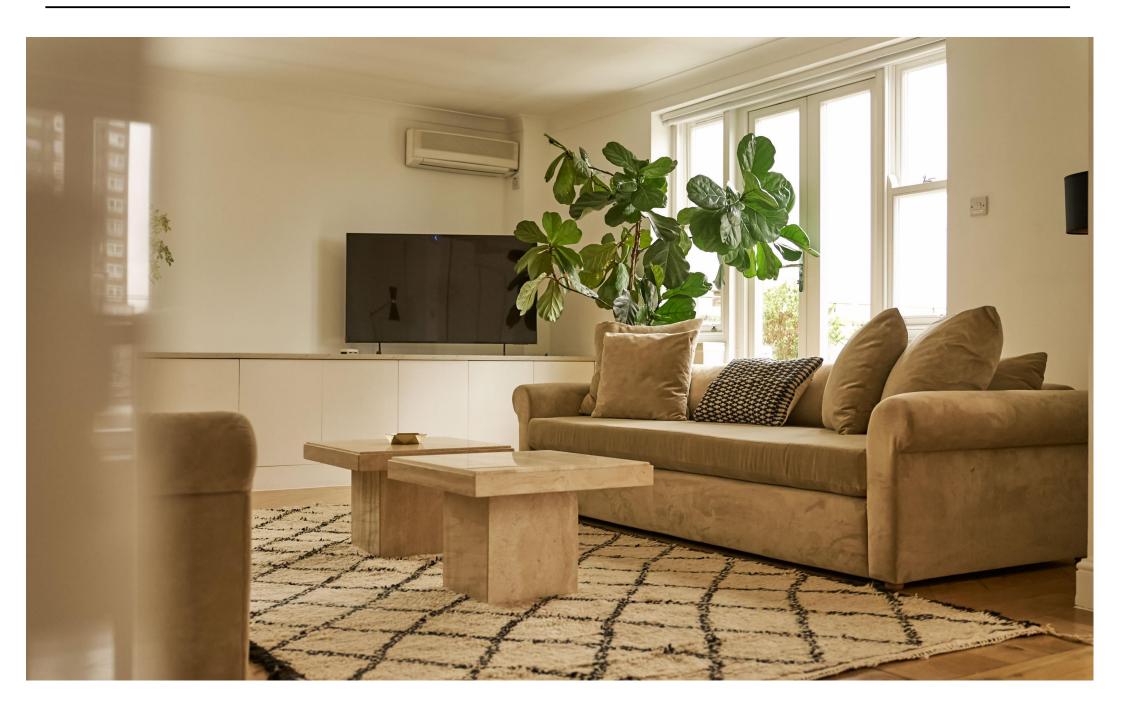

A contemporary four-bedroom penthouse apartment available to rent in a stunning stucco-fronted period building.

Recently refurbished, the property boasts wood flooring, three terraces with breathtaking skyline views, air conditioning, and on-site management. The accommodation comprises four bedrooms, three bathrooms (two en suite), an openplan kitchen fitted with modern appliances, and a spacious reception room.

The rent includes all utility bills and one parking space. Located in the highly sought-after area of Little Venice (W9), this property benefits from access to beautifully maintained residents' communal gardens. The neighborhood offers an excellent selection of cafés, bars, restaurants, florists, and green grocers along Clifton Road and Formosa Street.