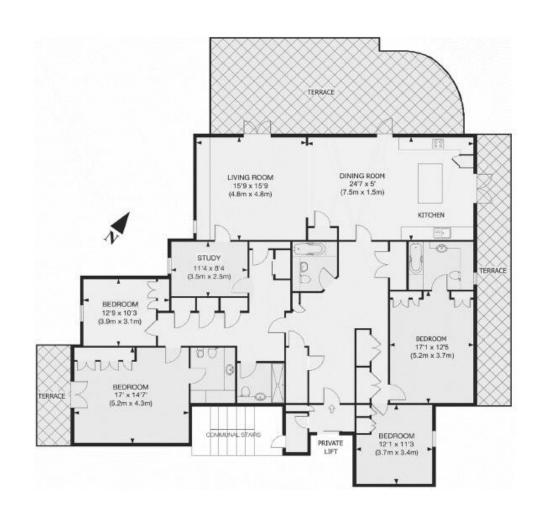

## FLOOR PLAN - PENTHOUSE 12 (2,320 SQ FT, 215.5 SQ M)

A contemporary four-bedroom penthouse apartment available to rent in a stunning stucco-fronted period building.

Recently refurbished, the property boasts wood flooring, three terraces with breathtaking skyline views, air conditioning, and on-site management. The accommodation comprises four bedrooms, three bathrooms (two en suite), an openplan kitchen fitted with modern appliances, and a spacious reception room.