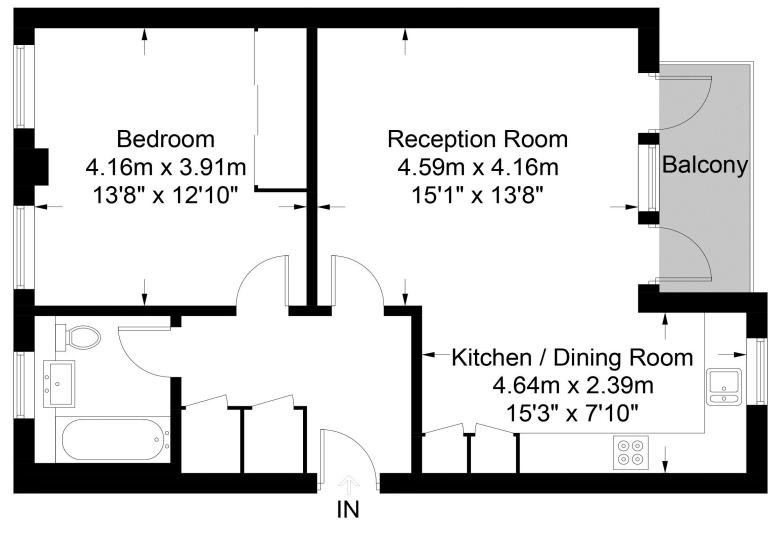

## Cambridge Avenue, NW6

Approximate Gross Internal Area = 663 sq ft / 61.6 sq m

## **First Floor**

This plan is for layout guidance only. Not drawn to scale unless stated. Windows and door openings are approximate. Whilst every care is taken in the preparation of this plan, please check all dimensions, shapes and compass bearings before making any decisions reliant upon them. (ID575711)