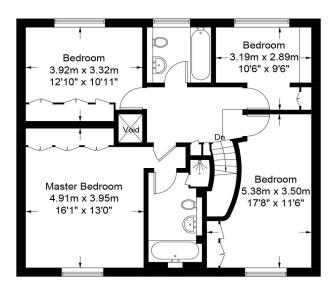

Located between Belsize Village and Belsize Park, this is a beautifully designed five bedroom house.

This stylish home offers a number benefits including bathrooms (two en-suite), off street parking for two cars, a fully fitted eat-in kitchen diner and a large reception/dining leading area directly to the walled garden with a fully heated outside office/study. A large reception area is on the lower ground floor with a small patio, a desk and library area and a utility room. The house boasts plenty of storage throughout and is offered on an unfurnished basis.

## **Ornan Road**

Approximate Gross Internal Area = 2664 sq ft / 247.5 sq m
(Excluding Void)
Studio / Outbuilding = 119 sq ft / 11.1 sq m
Total = 2783 sq ft / 258.9 sq m

Lower Ground Floor Ground Floor First Floor