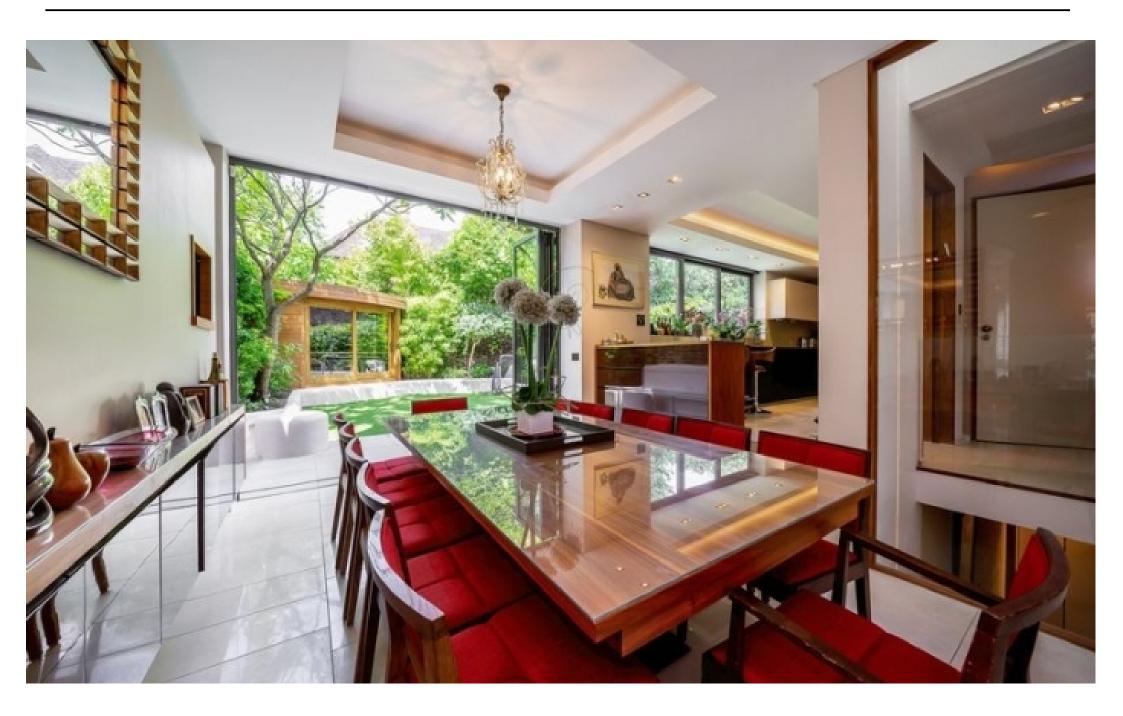

Located between Belsize Village and Belsize Park, this is a beautifully designed five bedroom house.

This stylish home offers a number benefits including bathrooms (two en-suite), off street parking for two cars, a fully fitted eat-in kitchen diner and a large reception/dining leading area directly to the walled garden with a fully heated outside office/study. A large reception area is on the lower ground floor with a small patio, a desk and library area and a utility room. The house boasts plenty of storage throughout and is offered on an unfurnished basis.