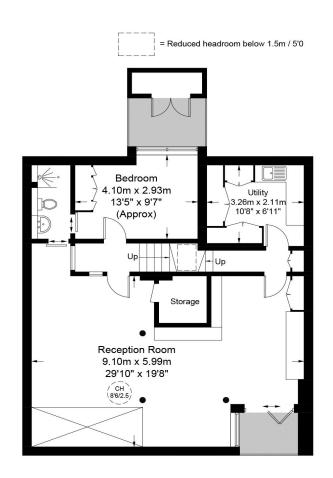

Located between Belsize Village and Belsize Park, this is a beautifully designed five bedroom house.

This stylish home offers a number benefits including bathrooms (two en-suite), off street parking for two cars, a fully fitted eat-in kitchen diner and a large reception/dining leading area directly to the walled garden with a fully heated outside office/study. A large reception area is on the lower ground floor with a small patio, a desk and library area and a utility room. The house boasts plenty of storage throughout and is offered on an unfurnished basis.

## **Ornan Road**

Approximate Gross Internal Area = 2664 sq ft / 247.5 sq m
(Excluding Void)
Studio / Outbuilding = 119 sq ft / 11.1 sq m
Total = 2783 sq ft / 258.9 sq m

Lower Ground Floor Ground Floor First Floor