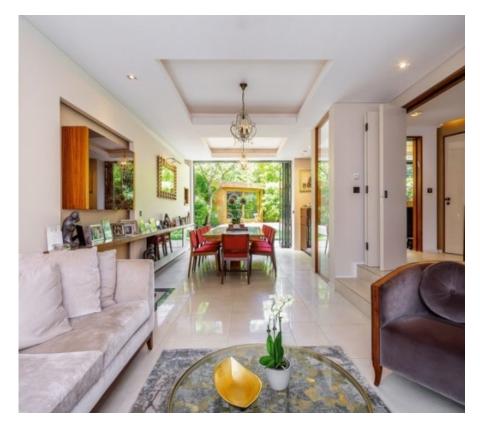

Located between Belsize Village and Belsize Park, this is a beautifully designed five bedroom house.

This stylish home offers a number benefits including bathrooms (two en-suite), off street parking for two cars, a fully fitted eat-in kitchen diner and a large reception/dining leading area directly to the walled garden with a fully heated outside office/study. A large reception area is on the lower ground floor with a small patio, a desk and library area and a utility room. The house boasts plenty of storage throughout and is offered on an unfurnished basis.