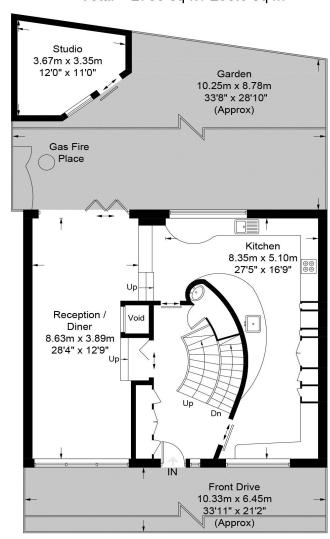

Located between Belsize Village and Belsize Park, this is a beautifully designed five bedroom house.

This stylish home offers a number benefits including bathrooms (two en-suite), off street parking for two cars, a fully fitted eat-in kitchen diner and a large reception/dining leading area directly to the walled garden with a fully heated outside office/study. A large reception area is on the lower ground floor with a small patio, a desk and library area and a utility room. The house boasts plenty of storage throughout and is offered on an unfurnished basis.

## **Ornan Road**

Approximate Gross Internal Area = 2664 sq ft / 247.5 sq m
(Excluding Void)
Studio / Outbuilding = 119 sq ft / 11.1 sq m
Total = 2783 sq ft / 258.9 sq m

Lower Ground Floor Ground Floor First Floor