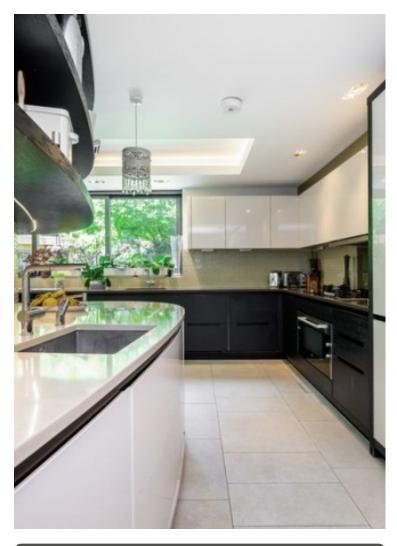

Located between Belsize Village and Belsize Park, this is a beautifully designed five bedroom house.

This stylish home offers a number benefits including bathrooms (two en-suite), off street parking for two cars, a fully fitted eat-in kitchen diner and a large reception/dining leading area directly to the walled garden with a fully heated outside office/study. A large reception area is on the lower ground floor with a small patio, a desk and library area and a utility room. The house boasts plenty of storage throughout and is offered on an unfurnished basis.