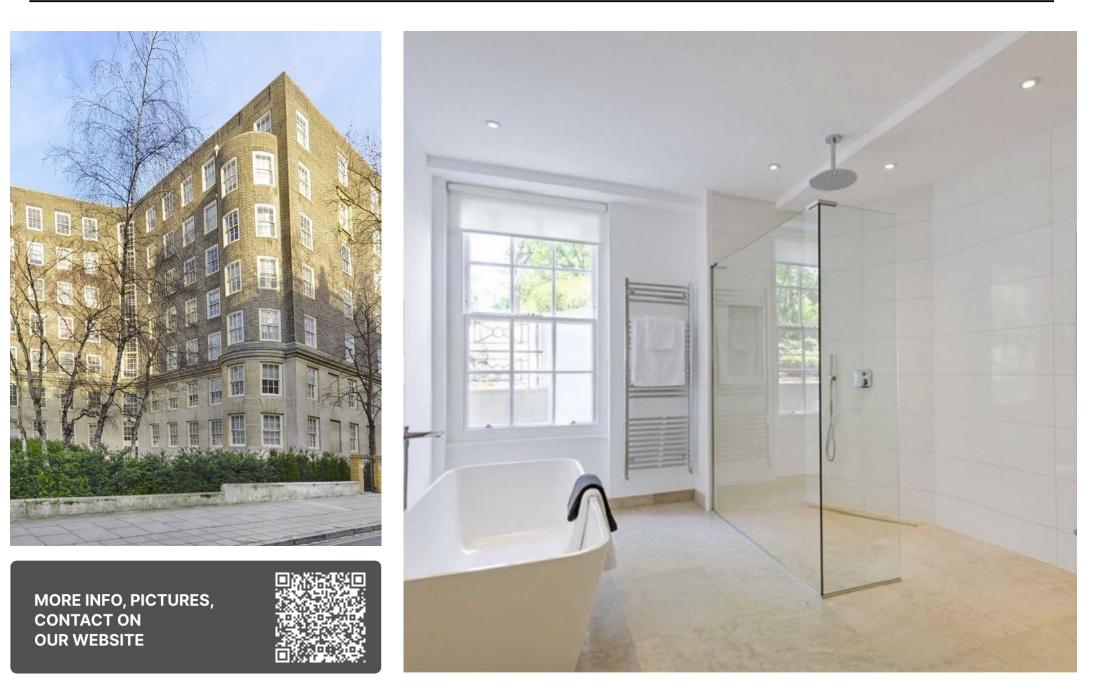

Rarely available is this bright and spacious lateral 1,828 sq.ft apartment that's situated in a prestigious portered block opposite the famous Abbey Road Studios.

This beautifully presented apartment comprises of: Three double bedrooms all with en-suite bathrooms, extremely impressive reception/dining 47ft room, beautiful appointed kitchen, utility room and guest cloakroom. Further benefits include hardwood flooring, "Own private entrance & private patio garden" 24 hour porterage, off street parking and a share of freehold.