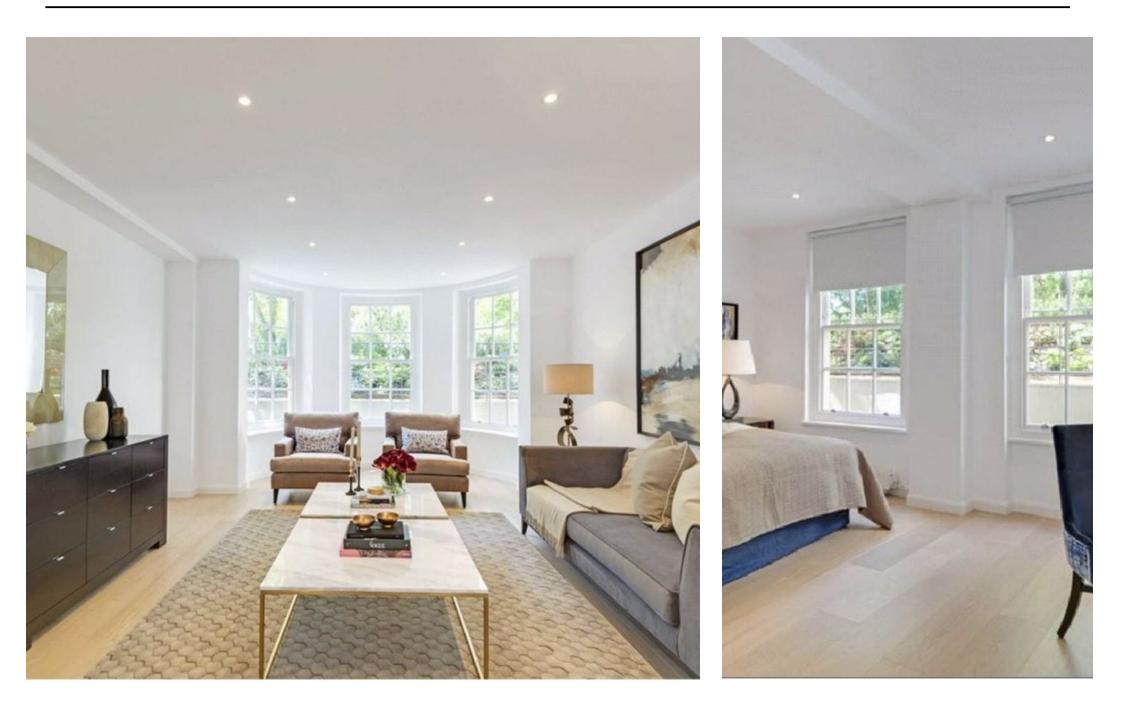

Rarely available is this bright and spacious lateral 1,828 sq.ft apartment that's situated in a prestigious portered block opposite the famous Abbey Road Studios.

This beautifully presented apartment comprises of: Three double bedrooms all with en-suite bathrooms, extremely impressive reception/dining 47ft room, beautiful appointed kitchen, utility room and guest cloakroom. Further benefits include hardwood flooring, "Own private entrance & private patio garden" 24 hour porterage, off street parking and a share of freehold.