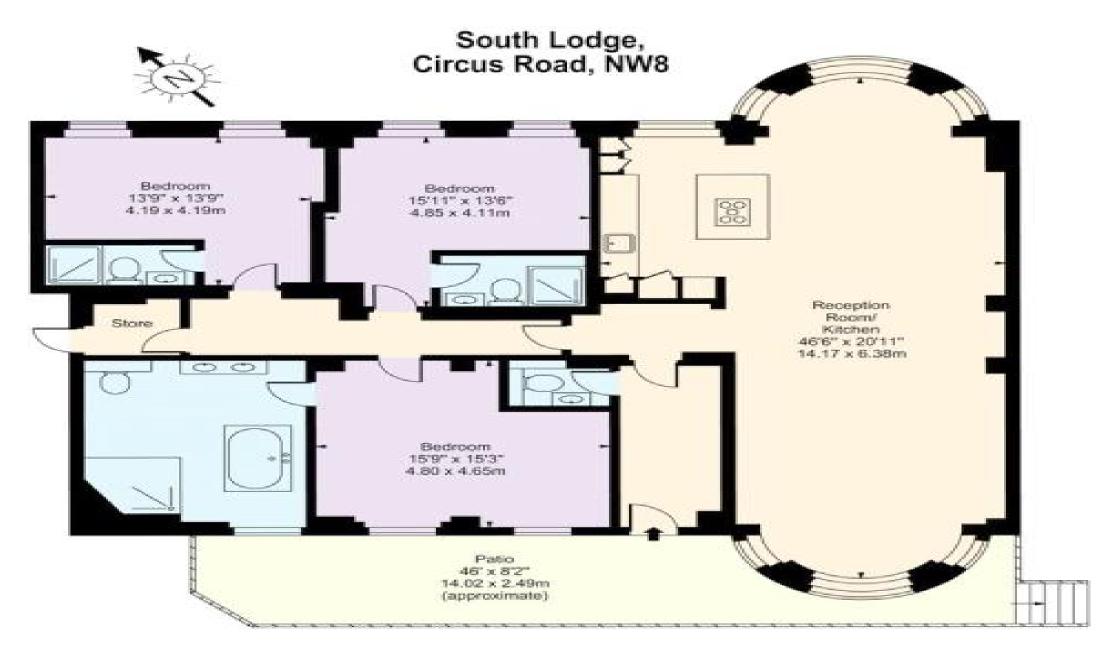

Rarely available is this bright and spacious lateral 1,828 sq.ft apartment that's situated in a prestigious portered block opposite the famous Abbey Road Studios.

This beautifully presented apartment comprises of: Three double bedrooms all with en-suite bathrooms, extremely impressive reception/dining 47ft room, beautiful appointed kitchen, utility room and guest cloakroom. Further benefits include hardwood flooring, "Own private entrance & private patio garden" 24 hour porterage, off street parking and a share of freehold.

1828 Sq Ft - 170.04 Sq M