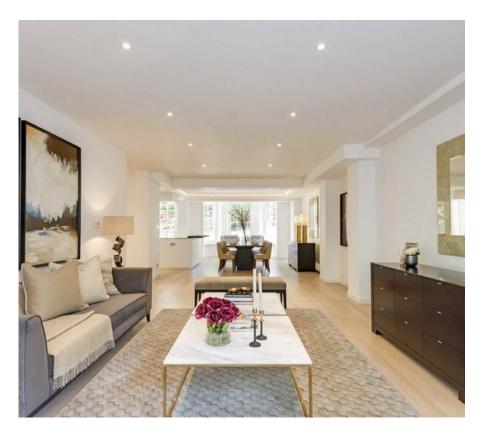

Rarely available is this bright and spacious lateral 1,828 sq.ft apartment that's situated in a prestigious portered block opposite the famous Abbey Road Studios.

This beautifully presented apartment comprises of: Three double bedrooms all with en-suite bathrooms, extremely impressive reception/dining 47ft room, beautiful appointed kitchen, utility room and guest cloakroom. Further benefits include hardwood flooring, "Own private entrance & private patio garden" 24 hour porterage, off street parking and a share of freehold.