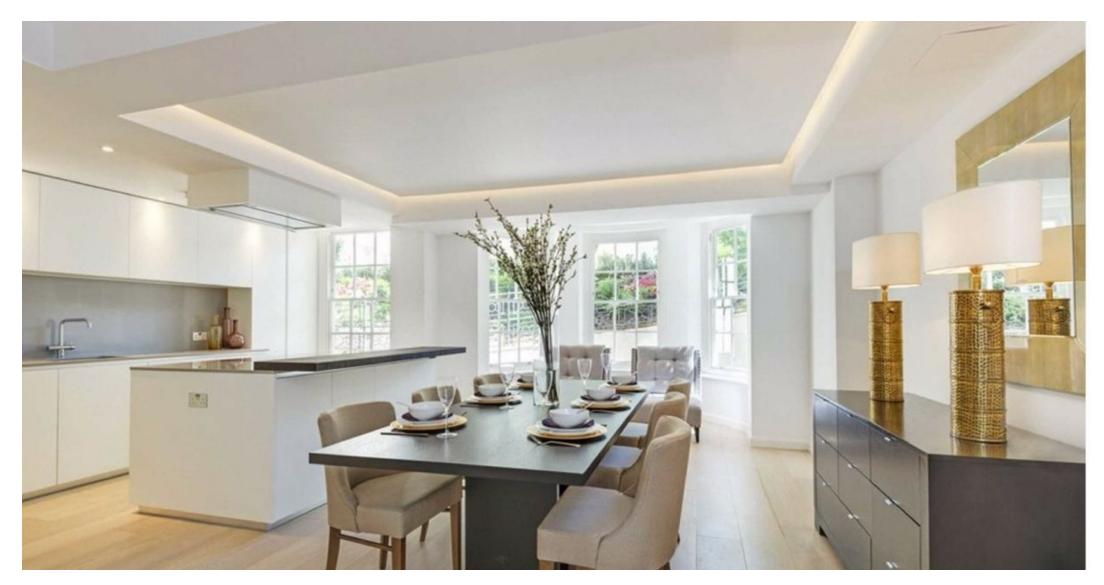

Rarely available is this bright and spacious lateral 1,828 sq.ft apartment that's situated in a prestigious portered block opposite the famous Abbey Road Studios.

This beautifully presented apartment comprises of: Three double bedrooms all with en-suite bathrooms, extremely impressive reception/dining 47ft room, beautiful appointed kitchen, utility room and guest cloakroom. Further benefits include hardwood flooring, "Own private entrance & private patio garden" 24 hour porterage, off street parking and a share of freehold.

This stunning apartment is located 0.3 miles from St John's Wood underground station (Jubilee Line) along with all the amenities of St John's Wood high street that offers an array of boutiques, restaurants and cafes. MUST BE INTERNALLY VIEWED.