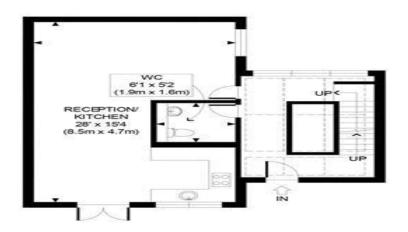

A stunning, newly built house being part of a development of four newly constructed townhouses. located secure and within a gated development with allocated parking and a private courtyard. The property has been architecturally designed and offers spacious and contemporary living accommodation, comprising an entrance hall, double reception plan dining room, open room/kitchen, three double bedrooms (two with en-suite facilities), further shower room and a quest cloakroom.

BASEMENT GROSS INTERNAL FLOOR AREA 711 SQ FT

FIRST FLOOR GROSS INTERNAL FLOOR AREA 568 SQ FT

GROUND FLOOR GROSS INTERNAL FLOOR AREA 596 SQ FT