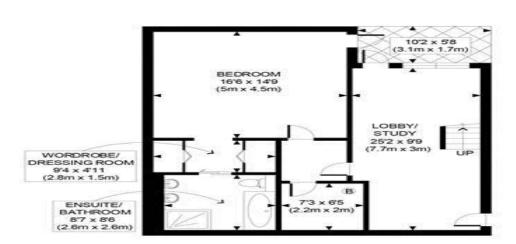

A stunning, newly built house being part of a development of four newly constructed townhouses. located secure and within a gated development with allocated parking and a private courtyard. The property has been architecturally designed and offers spacious and contemporary living accommodation, comprising an entrance hall, double reception plan dining room, open room/kitchen, three double bedrooms (two with en-suite facilities), further shower room and a quest cloakroom.

BASEMENT GROSS INTERNAL FLOOR AREA 711 SQ FT

FIRST FLOOR GROSS INTERNAL FLOOR AREA 568 SQ FT

GROUND FLOOR GROSS INTERNAL FLOOR AREA 596 SQ FT