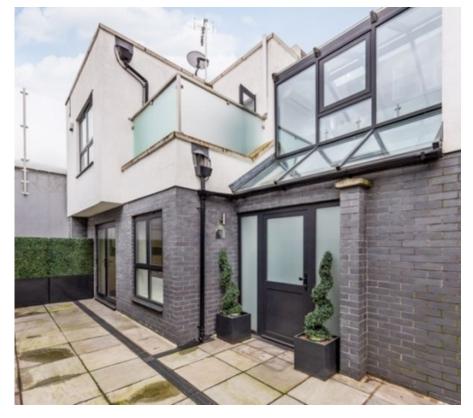

Whittlebury Mews East, Primrose Hill, London, NWl. | £1,000

- Private courtyard
- Allocated parking
- Modern throughout
- Balcony

- Seconds to Primrose Hill Park
- Close to Restaurants, cafes and local pubs
- Available immediately

A stunning, newly built house being part of a development of four newly constructed townhouses. located secure and within a gated development with allocated parking and a private courtyard. The property has been architecturally designed and offers spacious and contemporary living accommodation, comprising an entrance hall, double reception plan dining room, open room/kitchen, three double bedrooms (two with en-suite facilities), further shower room and a quest cloakroom.