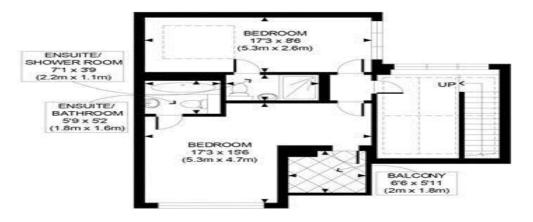

A stunning, newly built house being part of a development of four newly constructed townhouses. located secure and within a gated development with allocated parking and a private courtyard. The property has been architecturally designed and offers spacious and contemporary living accommodation, comprising an entrance hall, double reception plan dining room, open room/kitchen, three double bedrooms (two with en-suite facilities), further shower room and a quest cloakroom.

BASEMENT GROSS INTERNAL FLOOR AREA 711 SQ FT

FIRST FLOOR GROSS INTERNAL FLOOR AREA 568 SQ FT

GROUND FLOOR GROSS INTERNAL FLOOR AREA 596 SQ FT