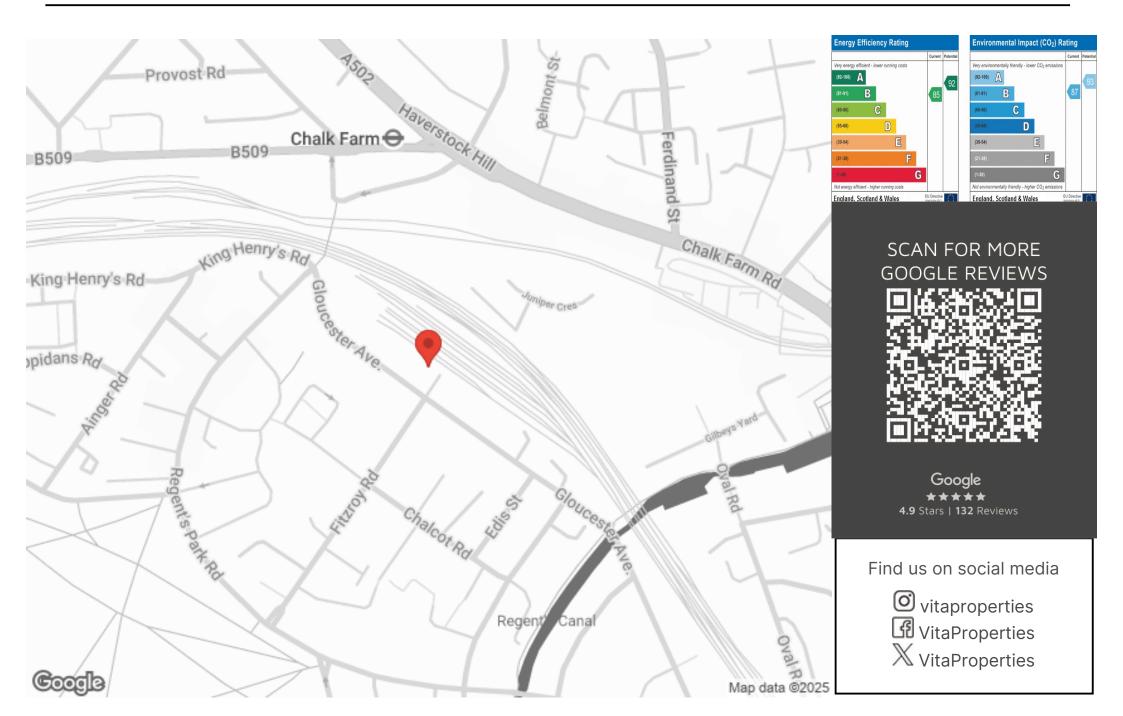

Located close to the vibrant shops and restaurants of the local area including those located on Regent's Park Road and within minutes walk of Primrose Hill Park and Chalk Farm Underground station (Northern Line)