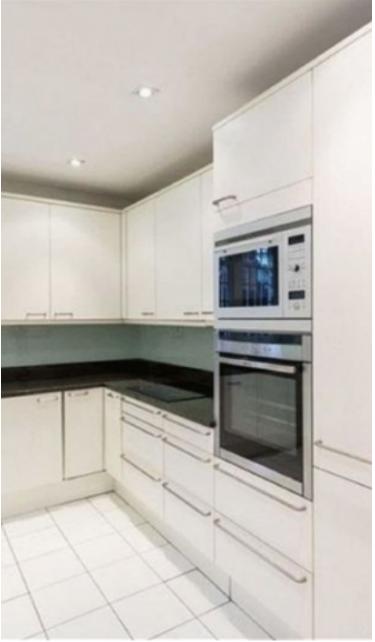

\*\*12 months let only\*\* A recently refurbished 3 bedroomed garden flat (approx. 1,561 sq.ft. / 145 sq.m.) situated on the ground floor in this handsome red brick conversion located within 5 minutes of St John's Wood High Street and a short stroll to Regent's Park. The accommodation comprises a double reception room with adjoining study, kitchen, 3 double bedrooms with fitted wardrobes, 2 bathrooms (1 en suite), own garden off street parking on a 1st come/1st serve basis.