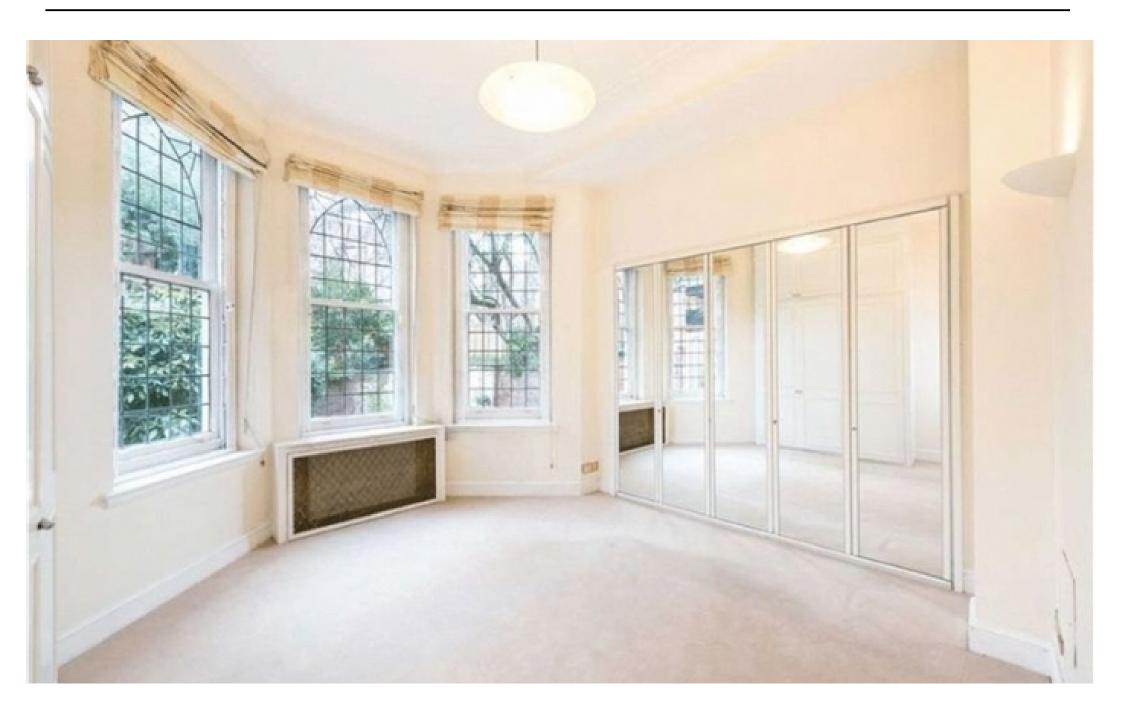

\*\*12 months let only\*\* A recently refurbished 3 bedroomed garden flat (approx. 1,561 sq.ft. / 145 sq.m.) situated on the ground floor in this handsome red brick conversion located within 5 minutes of St John's Wood High Street and a short stroll to Regent's Park. The accommodation comprises a double reception room with adjoining study, kitchen, 3 double bedrooms with fitted wardrobes, 2 bathrooms (1 en suite), own garden off street parking on a 1st come/1st serve basis.