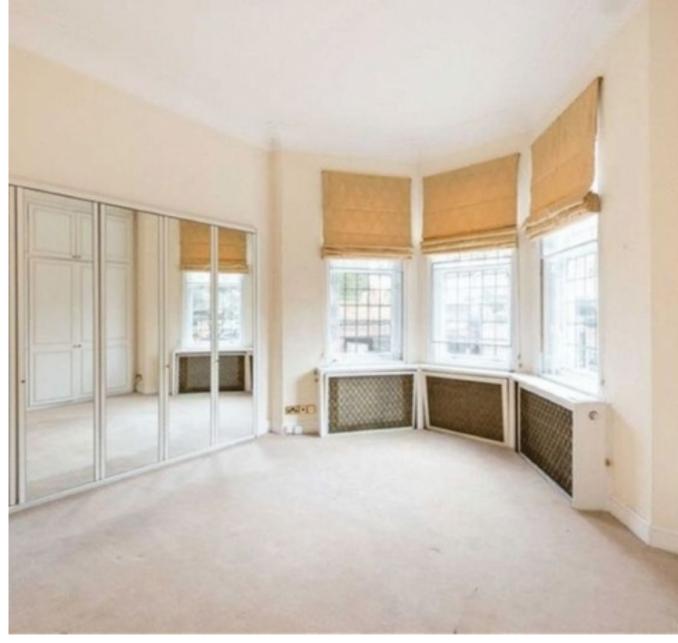

\*\*12 months let only\*\* A recently refurbished 3 bedroomed garden flat (approx. 1,561 sq.ft. / 145 sq.m.) situated on the ground floor in this handsome red brick conversion located within 5 minutes of St John's Wood High Street and a short stroll to Regent's Park. The accommodation comprises a double reception room with adjoining study, kitchen, 3 double bedrooms with fitted wardrobes, 2 bathrooms (1 en suite), own garden off street parking on a 1st come/1st serve basis.