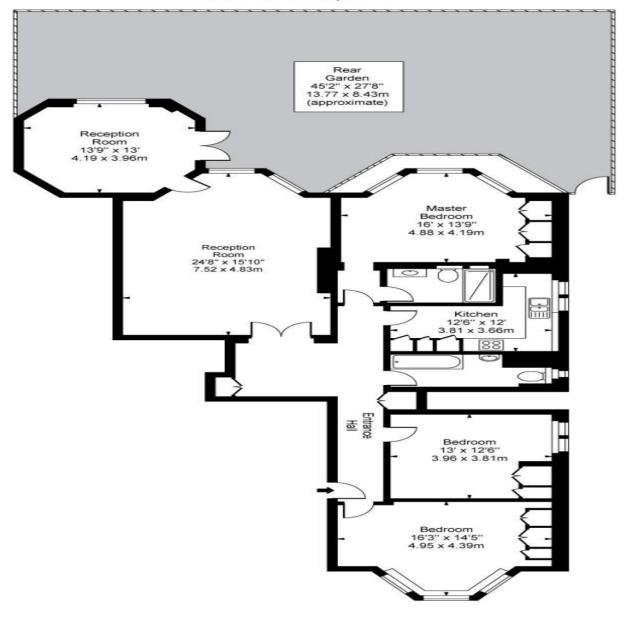

## Avenue Road, NW8

Ground Floor

Approx Gross Internal Area

1561 Sq Ft - 145.02 Sq M

This floor plan should be used as a general outline for guidance only. Any intending purchaser or lessee should satisfy themselves by inspection, searches, enquiries and full survey as to the correctness of each statement. Any areas, measurements or distances quoted are approximate and should not be used to value a property or be the basis of any sale or let.