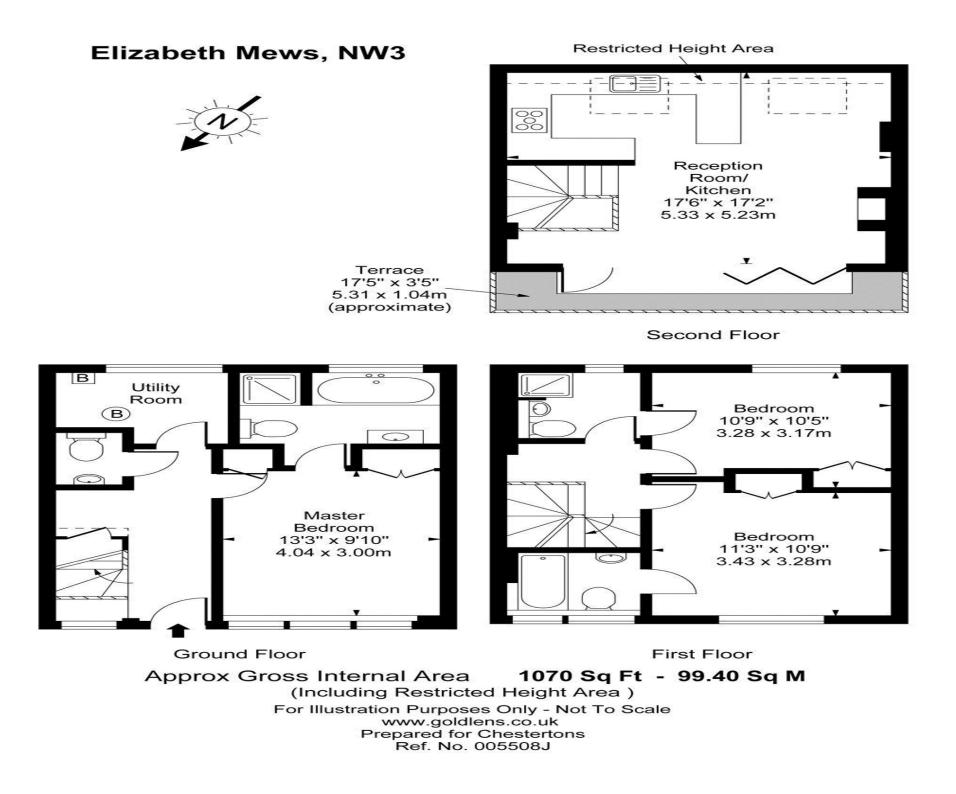

A charming three bedroom mews house set on an idyllic cobbled stone street. This property has been lovingly refurbished to the highest of standards and boasts gorgeous wooden floors in living spaces, carpets in bedrooms, a private balcony, and an abundance of cleverly implemented storage solutions.